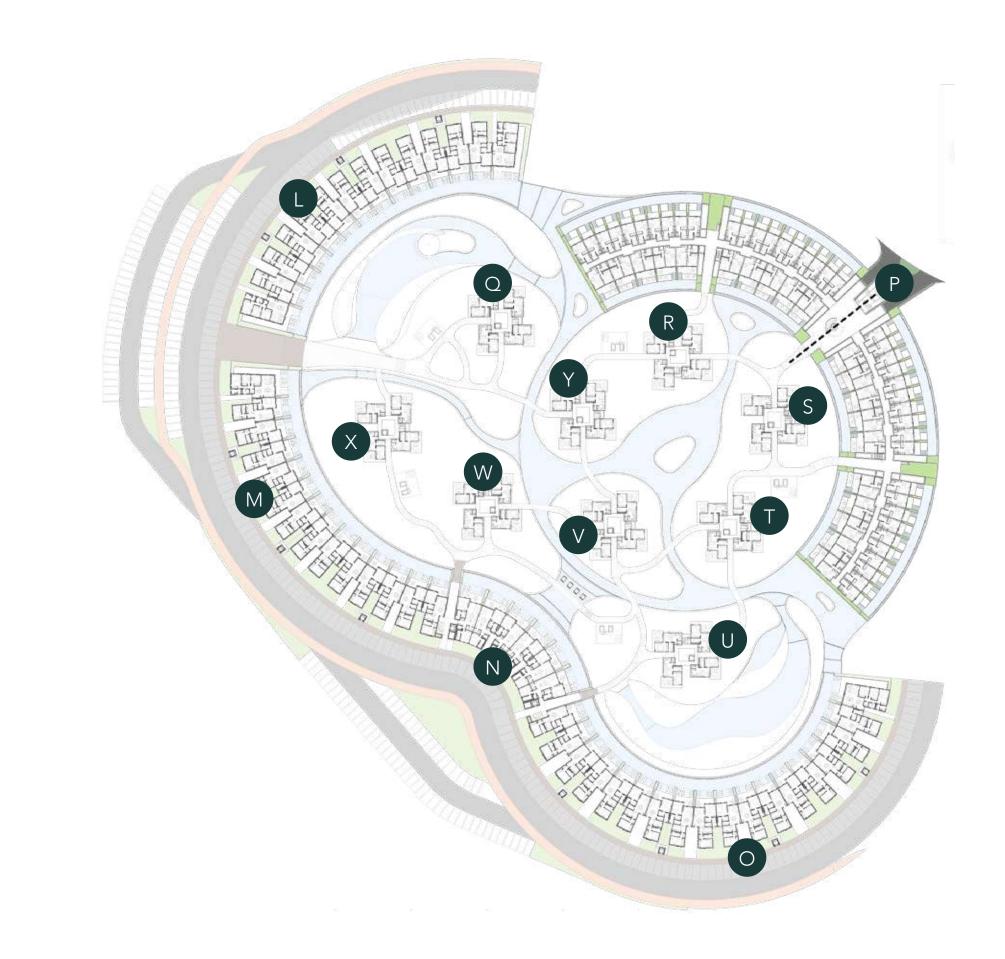

### RIVER ISLAND

#### **BUILDING Q - Y** Type **T28**a

Kitchen  $4.53 \text{ m}^2$  | Laundry area  $1.88 \text{ m}^2$  | Bathroom  $5.92 \text{ m}^2$ Bedroom  $12.58 \text{ m}^2$  | Terrace  $21.00 \text{ m}^2$  | Dining room  $18.46 \text{ m}^2$ 

#### BUILDING - P Туре **Т23а**

Kitchen  $5.32 \text{ m}^2$  | Laundry area  $1.31 \text{ m}^2$  | Bathrooms  $6.68 \text{ m}^2$ Bedroom  $16.48 \text{ m}^2$  | Terrace  $24.03 \text{ m}^2$ 

#### **BUILDING - P** Type T23c

**Kitchen** 5.32 m<sup>2</sup> | **Laundry area** 1.31 m<sup>2</sup> | **Bathroom** 6.68 m<sup>2</sup> **Bedroom** 16.48 m<sup>2</sup> | **Terrace** 8.18 m<sup>2</sup>

#### **BUILDING - P** Type T22c

Kitchen  $4.94~m^2$  | Laundry room  $2.08~m^2$  | Bathroom  $6.39~m^2$ Bedroom  $14.17~m^2$  | Terrace  $15.73~m^2$  | Dining room  $19.82~m^2$ 

#### **BUILDING - P** Type T22a

Kitchen 4.94 m<sup>2</sup> | Laundry area 2.08 m<sup>2</sup> | Bathroom 6.39 m<sup>2</sup> Bedroom 14.17 m<sup>2</sup> | Terrace 35.49 m<sup>2</sup> | Dining room 19.82 m<sup>2</sup>