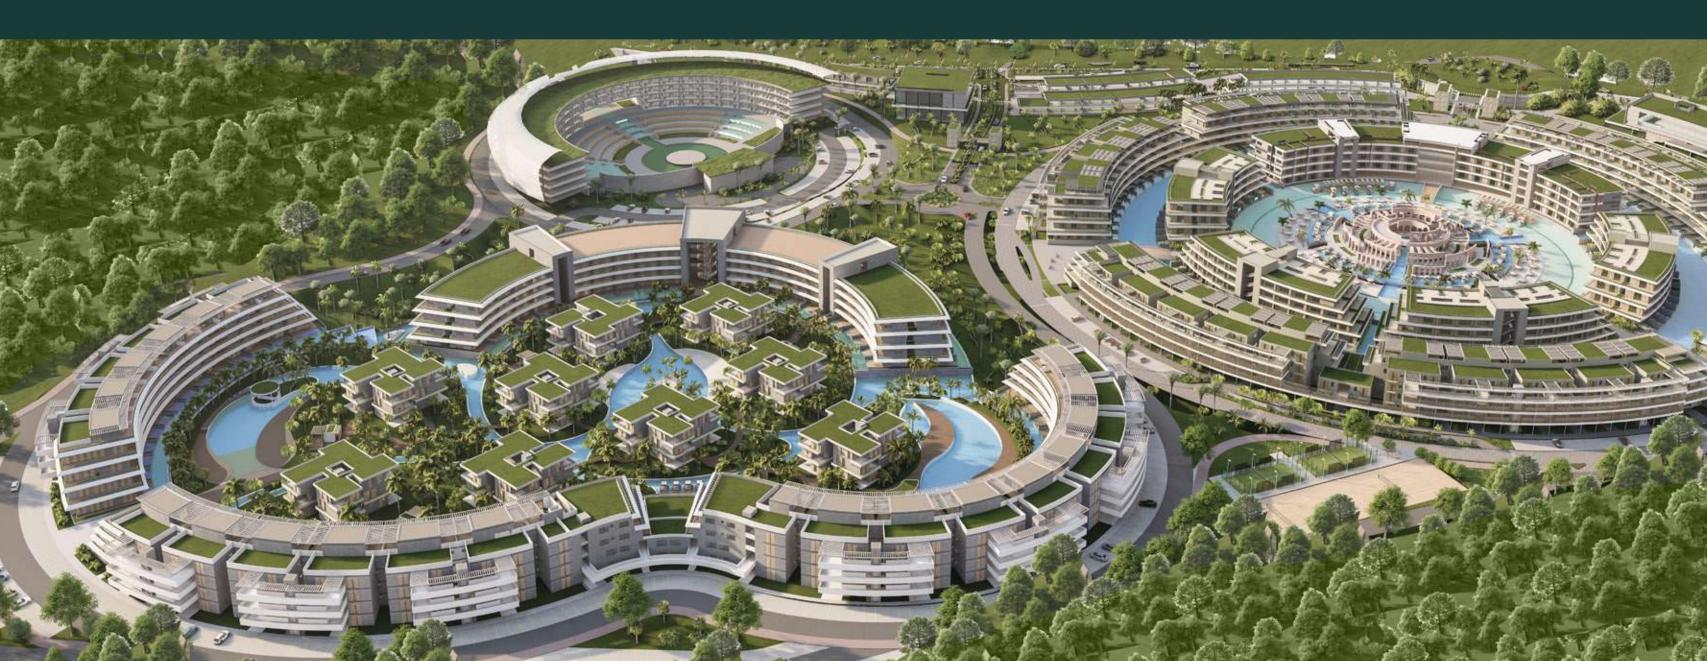

### FORMIDABLE AND ENCHANTING

An innovative concept ideal for investment, which integrates your life experience with the best of nature.

Its spectacular design is composed by buildings that are interconnected by a series of pools, channels and recreational paths inside its magical tropical garden.

#### WHERE LIFE AND EMOTIONS FLOW

As the main center of the project, River Island has an impressive series of pools that are connected by water channels, integrating all the structures of the complex in a beautiful covered setting of gardens and nature trails, creating an environment full of positive emotions, balance and freedom to do what you want at any time.

#### THE GREAT ATLÁNTIDA

**River Island** is part of the wonderful Atlántida concept, a complex that revolutionized the Bávaro - Punta Cana area, by integrating multiple and fun experiences around the water into its innovative concentric design, where you will always be the center of all emotions.