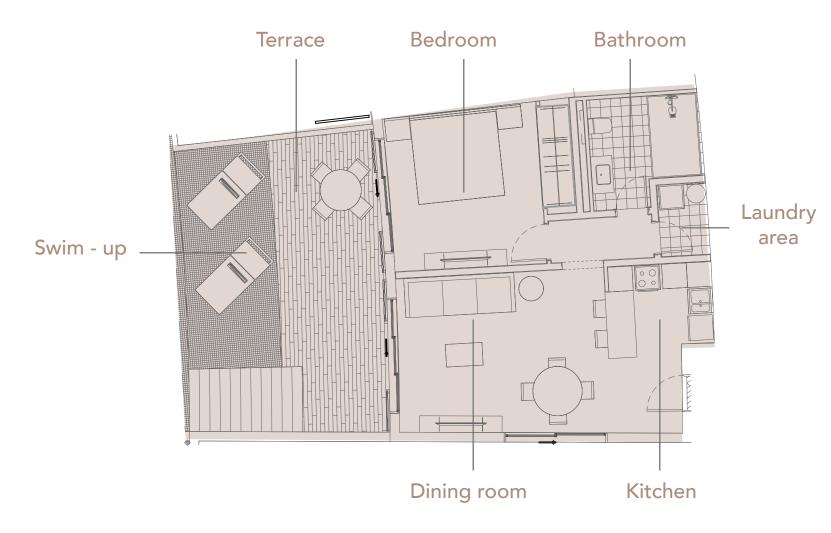

#### **BUILDING Q - Y** Type **T28**a

Kitchen  $4.53 \text{ m}^2$  | Laundry area  $1.88 \text{ m}^2$  | Bathroom  $5.92 \text{ m}^2$ Bedroom  $12.58 \text{ m}^2$  | Terrace  $21.00 \text{ m}^2$  | Dining room  $18.46 \text{ m}^2$ 

#### BUILDING - P Туре **Т23а**

Kitchen  $5.32 \text{ m}^2$  | Laundry area  $1.31 \text{ m}^2$  | Bathrooms  $6.68 \text{ m}^2$ Bedroom  $16.48 \text{ m}^2$  | Terrace  $24.03 \text{ m}^2$ 

#### **BUILDING - P** Type T23c

**Kitchen** 5.32 m<sup>2</sup> | **Laundry area** 1.31 m<sup>2</sup> | **Bathroom** 6.68 m<sup>2</sup> **Bedroom** 16.48 m<sup>2</sup> | **Terrace** 8.18 m<sup>2</sup>

#### **BUILDING - P** Type T22c

Kitchen  $4.94~m^2$  | Laundry room  $2.08~m^2$  | Bathroom  $6.39~m^2$ Bedroom  $14.17~m^2$  | Terrace  $15.73~m^2$  | Dining room  $19.82~m^2$ 

#### **BUILDING - P** Type T22a

Kitchen 4.94 m<sup>2</sup> | Laundry area 2.08 m<sup>2</sup> | Bathroom 6.39 m<sup>2</sup> Bedroom 14.17 m<sup>2</sup> | Terrace 35.49 m<sup>2</sup> | Dining room 19.82 m<sup>2</sup>