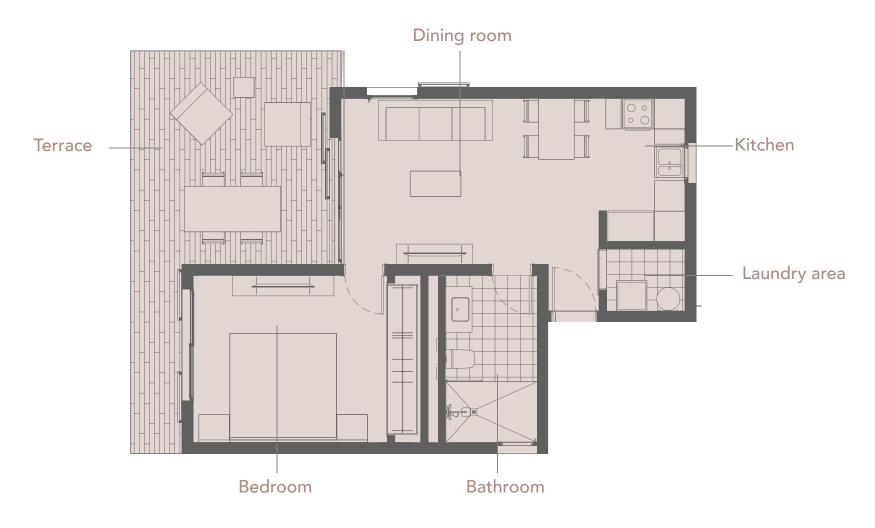

#### **BUILDING Q - Y** Type **T28**a

Kitchen  $4.53 \text{ m}^2$  | Laundry area  $1.88 \text{ m}^2$  | Bathroom  $5.92 \text{ m}^2$ Bedroom  $12.58 \text{ m}^2$  | Terrace  $21.00 \text{ m}^2$  | Dining room  $18.46 \text{ m}^2$ 