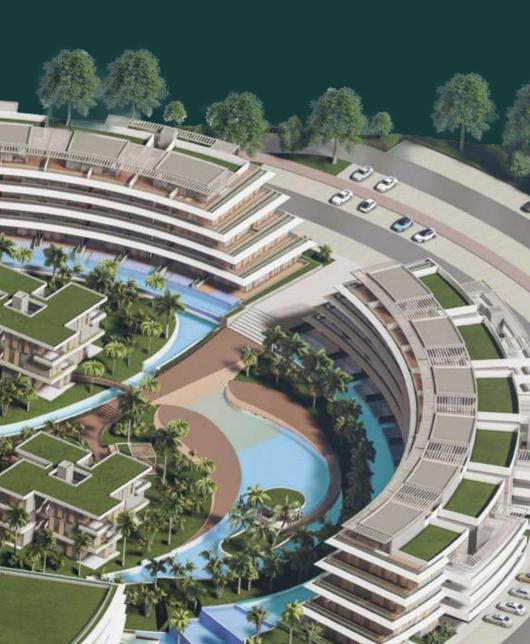

### FORMIDABLE AND ENCHANTING

An innovative concept ideal for investment, which integrates your life experience with the best of nature.

Its spectacular design is composed by buildings that are interconnected by a series of pools, channels and recreational paths inside its magical tropical garden.

#### WHERE LIFE AND EMOTIONS FLOW

As the main center of the project, River Island has an impressive series of pools that are connected by water channels, integrating all the structures of the complex in a beautiful covered setting of gardens and nature trails, creating an environment full of positive emotions, balance and freedom to do what you want at any time.

#### THE GREAT ATLÁNTIDA

**River Island** is part of the wonderful Atlántida concept, a complex that revolutionized the Bávaro - Punta Cana area, by integrating multiple and fun experiences around the water into its innovative concentric design, where you will always be the center of all emotions.