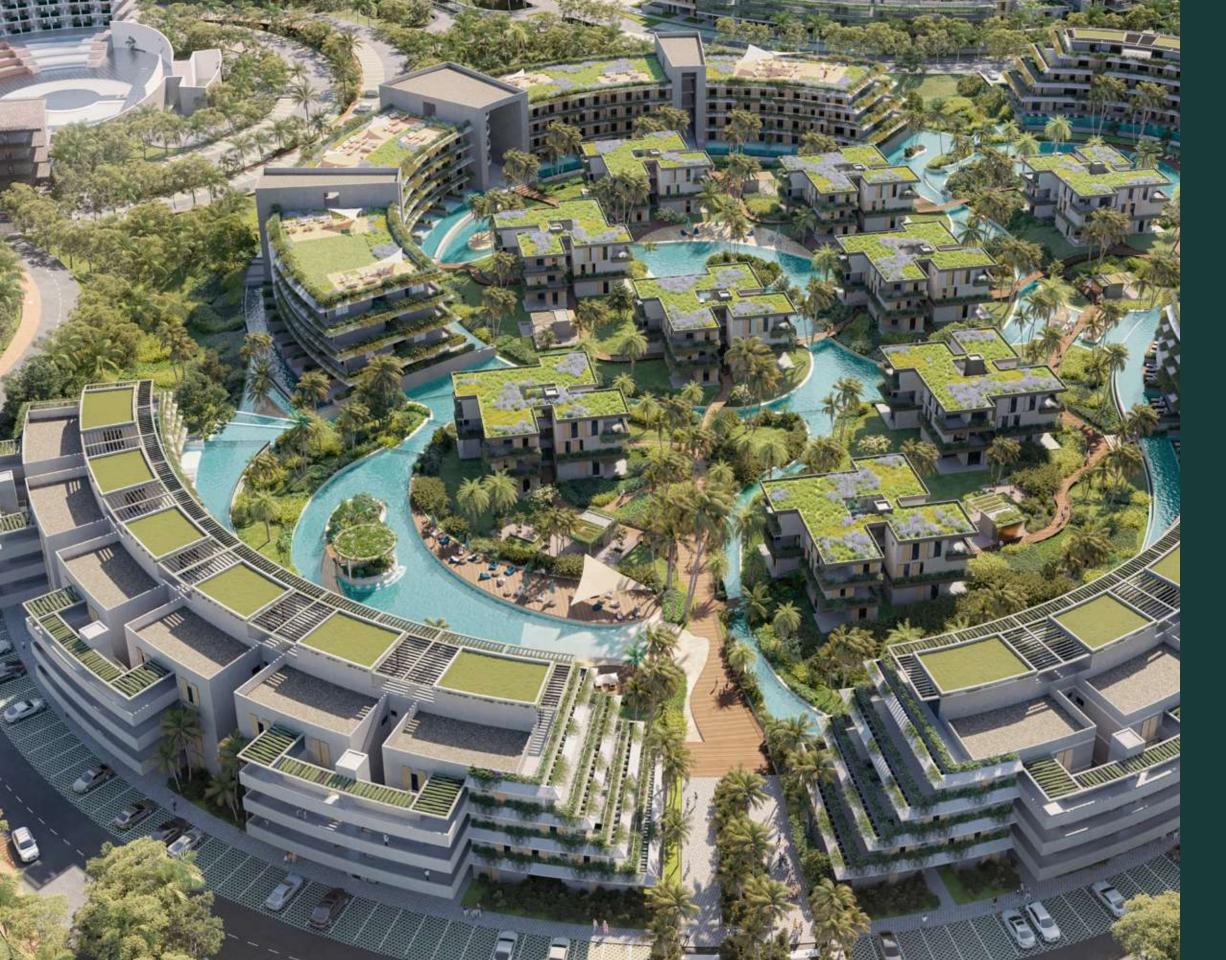

### FORMIDABLE AND ENCHANTING

An innovative concept ideal for investment, which integrates your life experience with the best of nature.

Its spectacular design is composed by buildings that are interconnected by a series of pools, channels and recreational paths inside its magical tropical garden.

#### WHERE LIFE AND EMOTIONS FLOW

As the main center of the project, River Island has an impressive series of pools that are connected by water channels, integrating all the structures of the complex in a beautiful covered setting of gardens and nature trails, creating an environment full of positive emotions, balance and freedom to do what you want at any time.

#### THE GREAT ATLÁNTIDA

**River Island** is part of the wonderful Atlántida concept, a complex that revolutionized the Bávaro - Punta Cana area, by integrating multiple and fun experiences around the water into its innovative concentric design, where you will always be the center of all emotions.