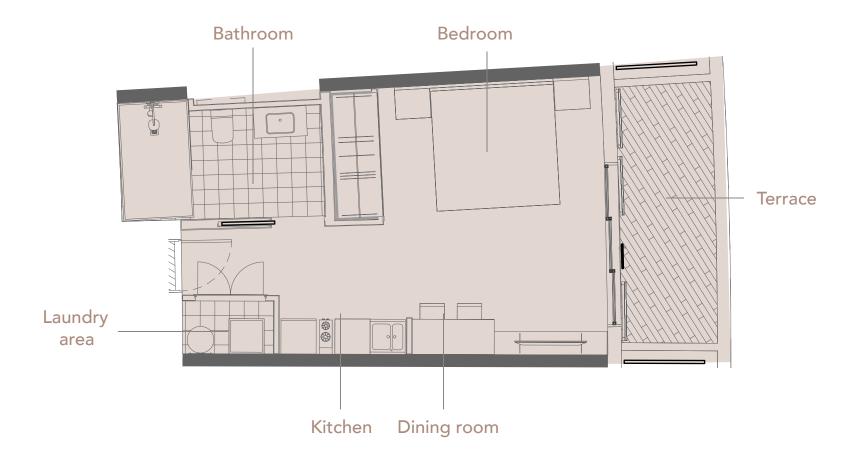

#### **BUILDING Q - Y** Type **T28**a

Kitchen  $4.53 \text{ m}^2$  | Laundry area  $1.88 \text{ m}^2$  | Bathroom  $5.92 \text{ m}^2$ Bedroom  $12.58 \text{ m}^2$  | Terrace  $21.00 \text{ m}^2$  | Dining room  $18.46 \text{ m}^2$ 