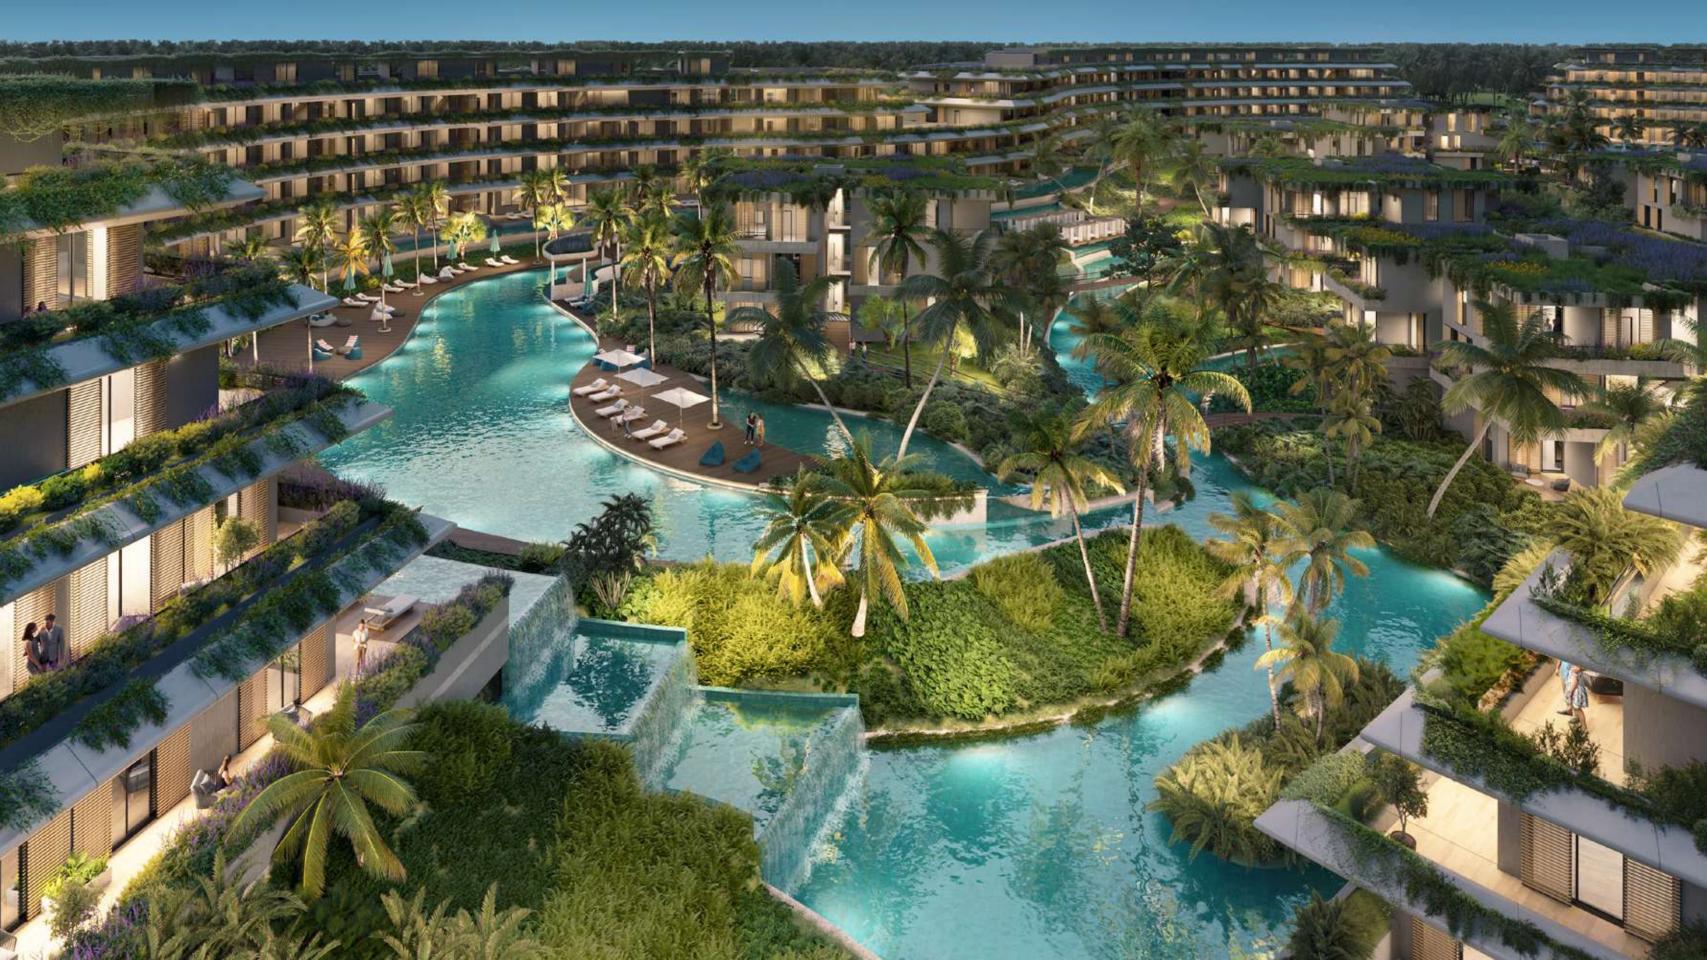

#### WHERE LIFE AND EMOTIONS FLOW

As the main center of the project, River Island has an impressive series of pools that are connected by water channels, integrating all the structures of the complex in a beautiful covered setting of gardens and nature trails, creating an environment full of positive emotions, balance and freedom to do what you want at any time.

#### GRANDEUR IN EVERY DETAIL

As is characteristic of all our projects, River Island has the best European finishes, with materials and furniture of the highest quality that imprint supreme elegance to its exquisite design. Buy your apartment with interior design and furniture included. Enjoy from its balconies, the beauties and secrets of a hidden paradise in the best area of Bávaro, Punta Cana.