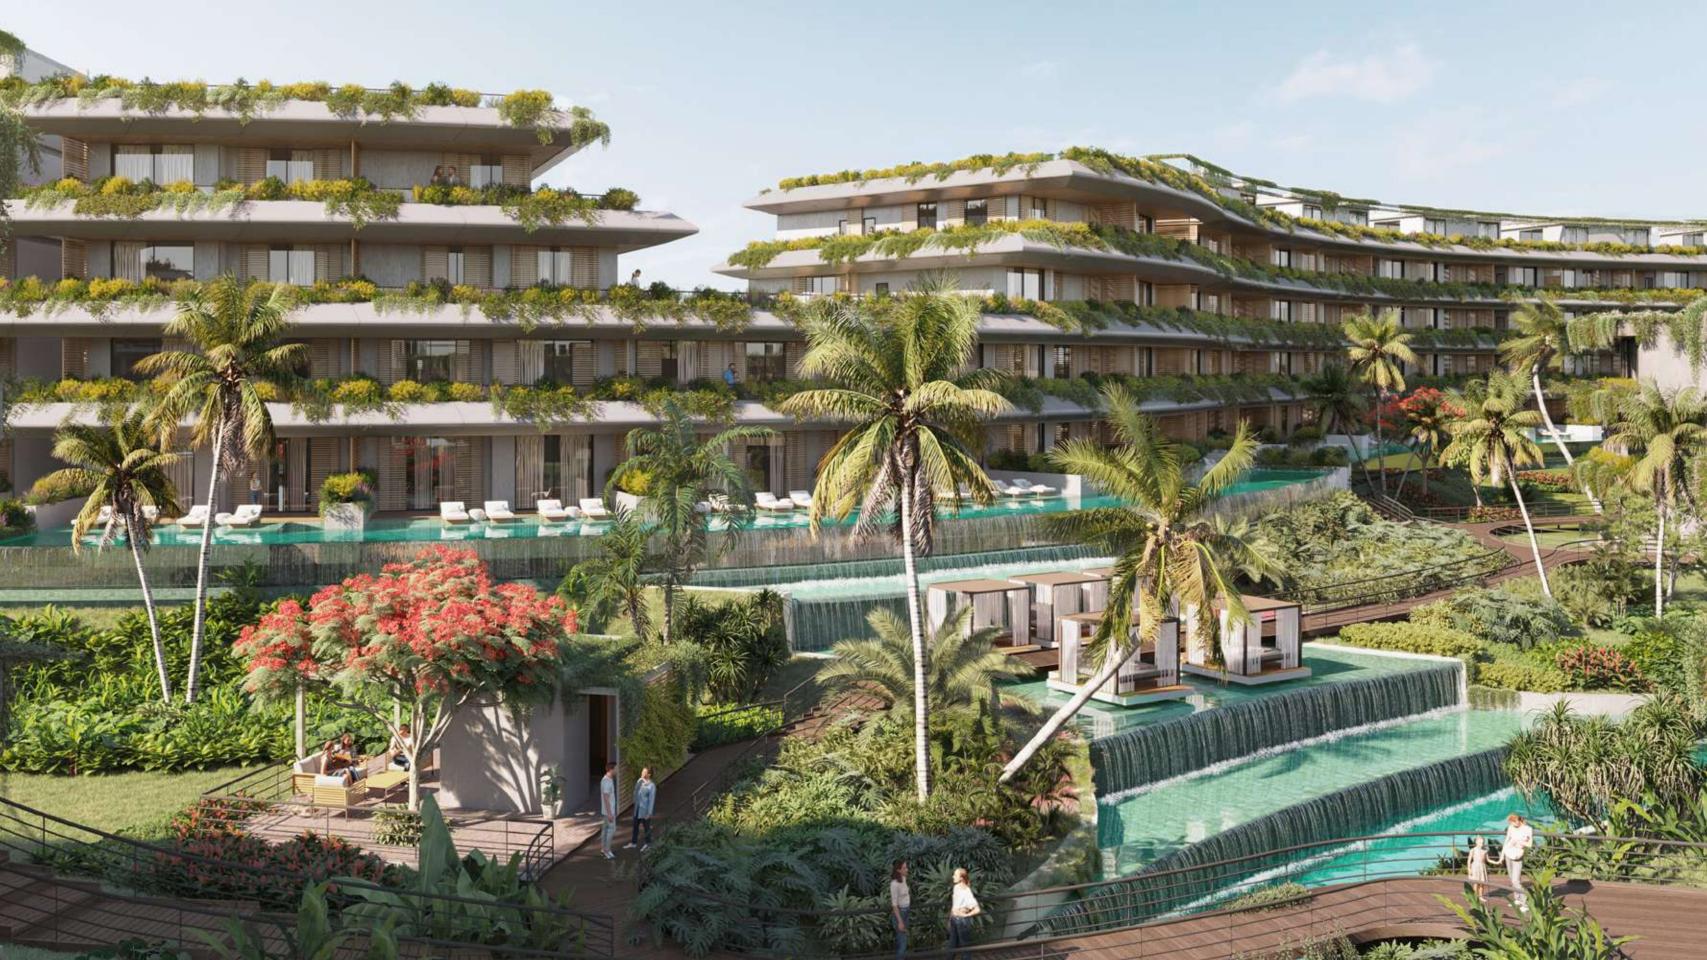

#### GRANDEUR IN EVERY DETAIL

As is characteristic of all our projects, River Island has the best European finishes, with materials and furniture of the highest quality that imprint supreme elegance to its exquisite design. Buy your apartment with interior design and furniture included. Enjoy from its balconies, the beauties and secrets of a hidden paradise in the best area of Bávaro, Punta Cana.

#### WHERE LIFE AND EMOTIONS FLOW

As the main center of the project, River Island has an impressive series of pools that are connected by water channels, integrating all the structures of the complex in a beautiful covered setting of gardens and nature trails, creating an environment full of positive emotions, balance and freedom to do what you want at any time.