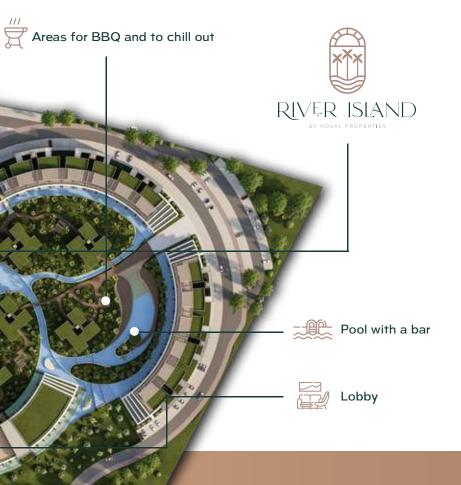

# AN EXCLUSIVE UNIVERSE

16 pools

Tropical garden

ſ

Lobby

Shopping area

Green areas

Restaurants

Museum

Areas for BBQ and chill out

) M Tennis club

Gym

Running circuit

Club House

Club house

Shopping area

Atlántida -

Museum

Sports area

Ĭ

Pool with a bar