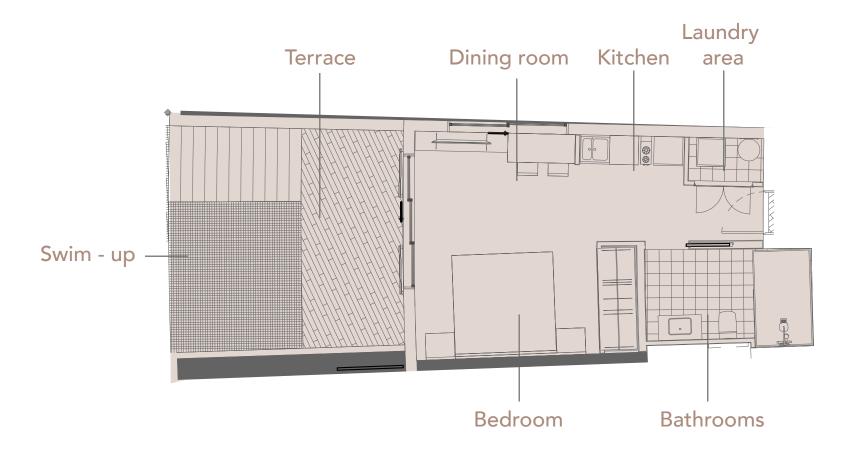

#### **BUILDING Q - Y** Type **T28**a

Kitchen  $4.53 \text{ m}^2$  | Laundry area  $1.88 \text{ m}^2$  | Bathroom  $5.92 \text{ m}^2$ Bedroom  $12.58 \text{ m}^2$  | Terrace  $21.00 \text{ m}^2$  | Dining room  $18.46 \text{ m}^2$ 

#### BUILDING - P Туре **Т23а**

Kitchen  $5.32 \text{ m}^2$  | Laundry area  $1.31 \text{ m}^2$  | Bathrooms  $6.68 \text{ m}^2$ Bedroom  $16.48 \text{ m}^2$  | Terrace  $24.03 \text{ m}^2$ 

#### **BUILDING - P** Type T23c

**Kitchen** 5.32 m<sup>2</sup> | **Laundry area** 1.31 m<sup>2</sup> | **Bathroom** 6.68 m<sup>2</sup> **Bedroom** 16.48 m<sup>2</sup> | **Terrace** 8.18 m<sup>2</sup>

#### **BUILDING - P** Type T22c

Kitchen  $4.94~m^2$  | Laundry room  $2.08~m^2$  | Bathroom  $6.39~m^2$ Bedroom  $14.17~m^2$  | Terrace  $15.73~m^2$  | Dining room  $19.82~m^2$ 

#### **BUILDING - P** Type T22a

Kitchen 4.94 m<sup>2</sup> | Laundry area 2.08 m<sup>2</sup> | Bathroom 6.39 m<sup>2</sup> Bedroom 14.17 m<sup>2</sup> | Terrace 35.49 m<sup>2</sup> | Dining room 19.82 m<sup>2</sup>