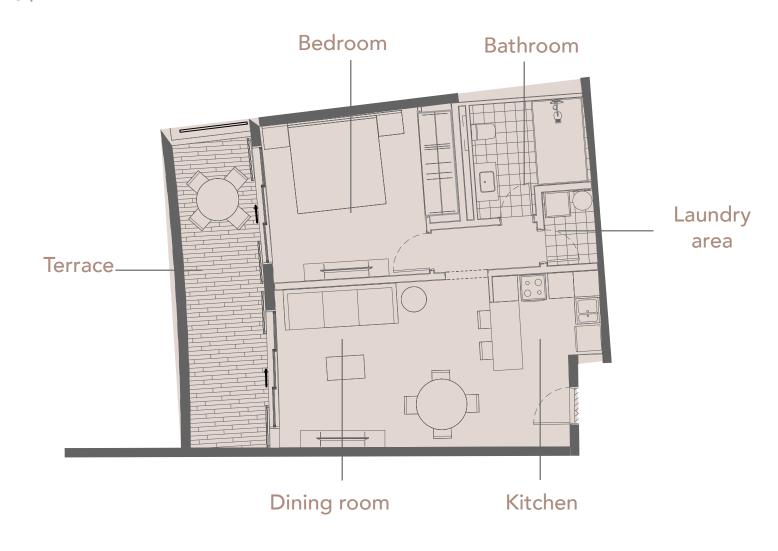

#### **BUILDING Q - Y** Type **T28**a

Kitchen  $4.53 \text{ m}^2$  | Laundry area  $1.88 \text{ m}^2$  | Bathroom  $5.92 \text{ m}^2$ Bedroom  $12.58 \text{ m}^2$  | Terrace  $21.00 \text{ m}^2$  | Dining room  $18.46 \text{ m}^2$ 