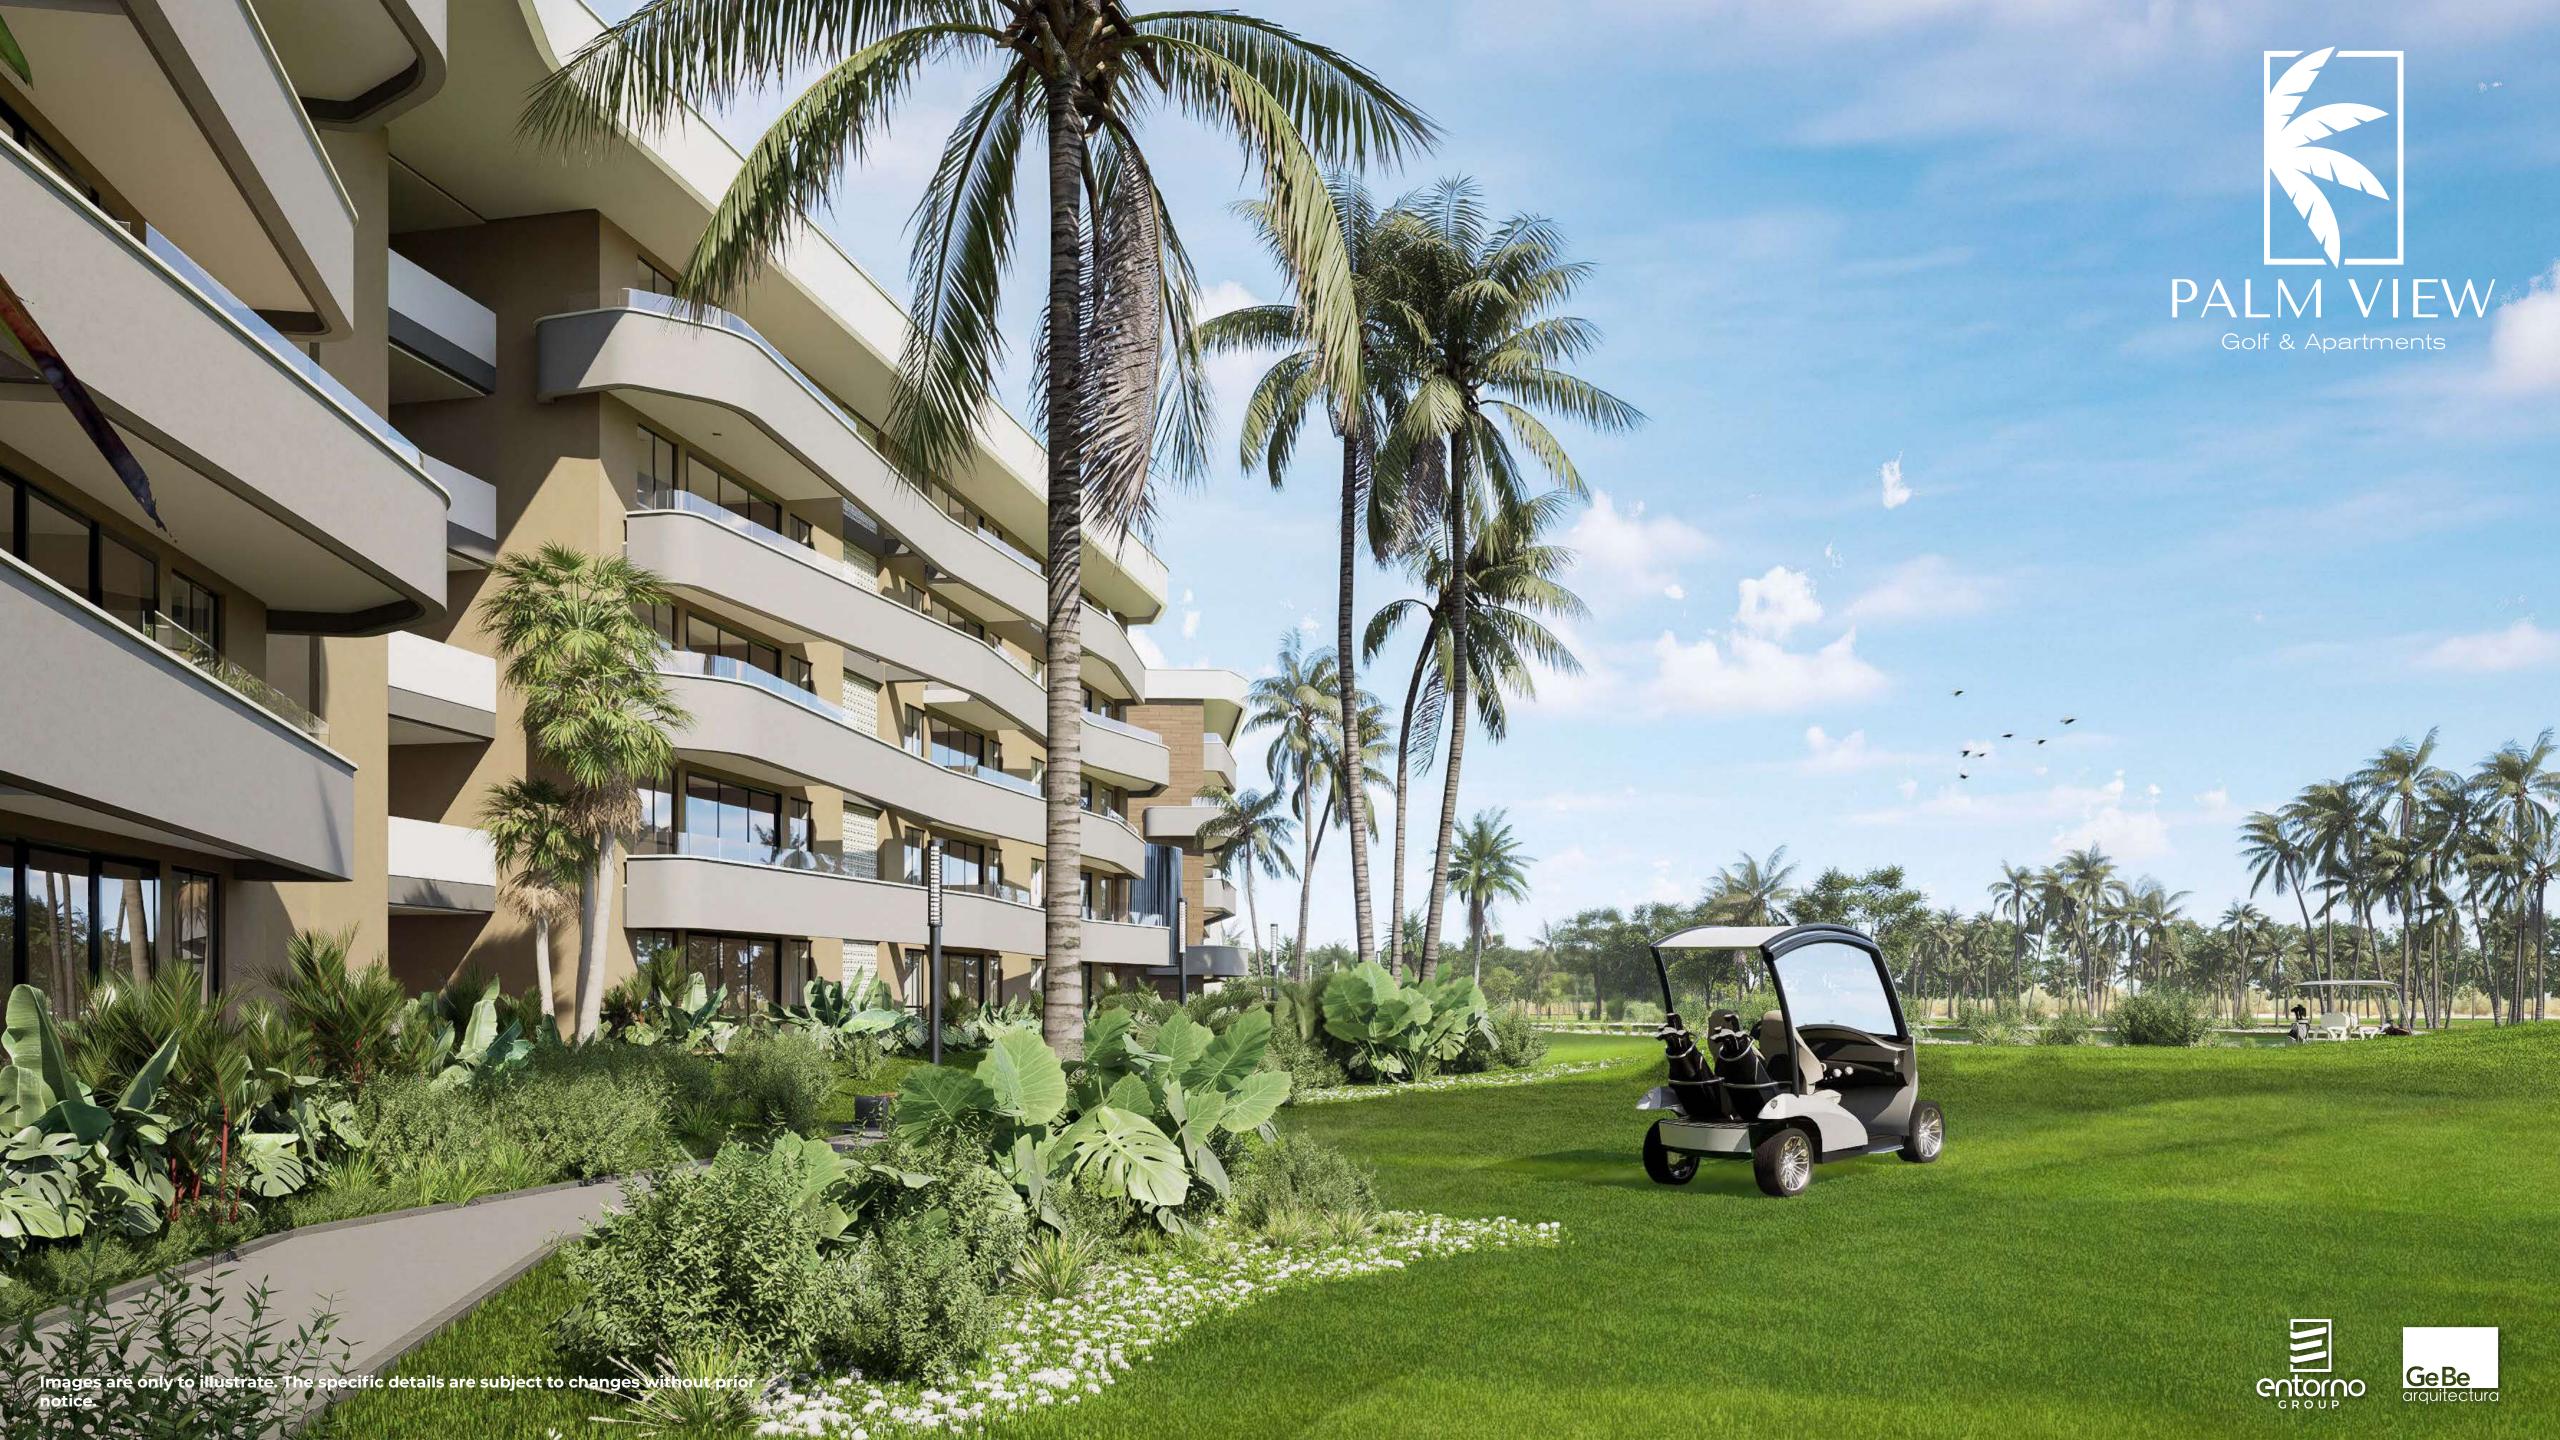

**Aparment** types

Palm View is a complex of apartments with hotel services and exclusive amenities which include 18-hole golf course and a private beach club. The place where you can enjoy of your dream lifestyle.

The project includes 250 apartments with 1, 2 and 3 rooms, big areas and an excellent illumination and air circulation.

Some apartments in Palm view are **lock off**, allowing you to unify two areas in one or divide the apartment in two **independent ones** according to your needs; providing you the opportunity to live comfortably in one of them while you rent the other, optimizing your income.

**Palm View** is part of **Coral Golf Resort,** a unique urban design in **Cabeza de Toro zone.** This master plan guarantees an exceptional environment and a remarkable lifestyle for our residents.