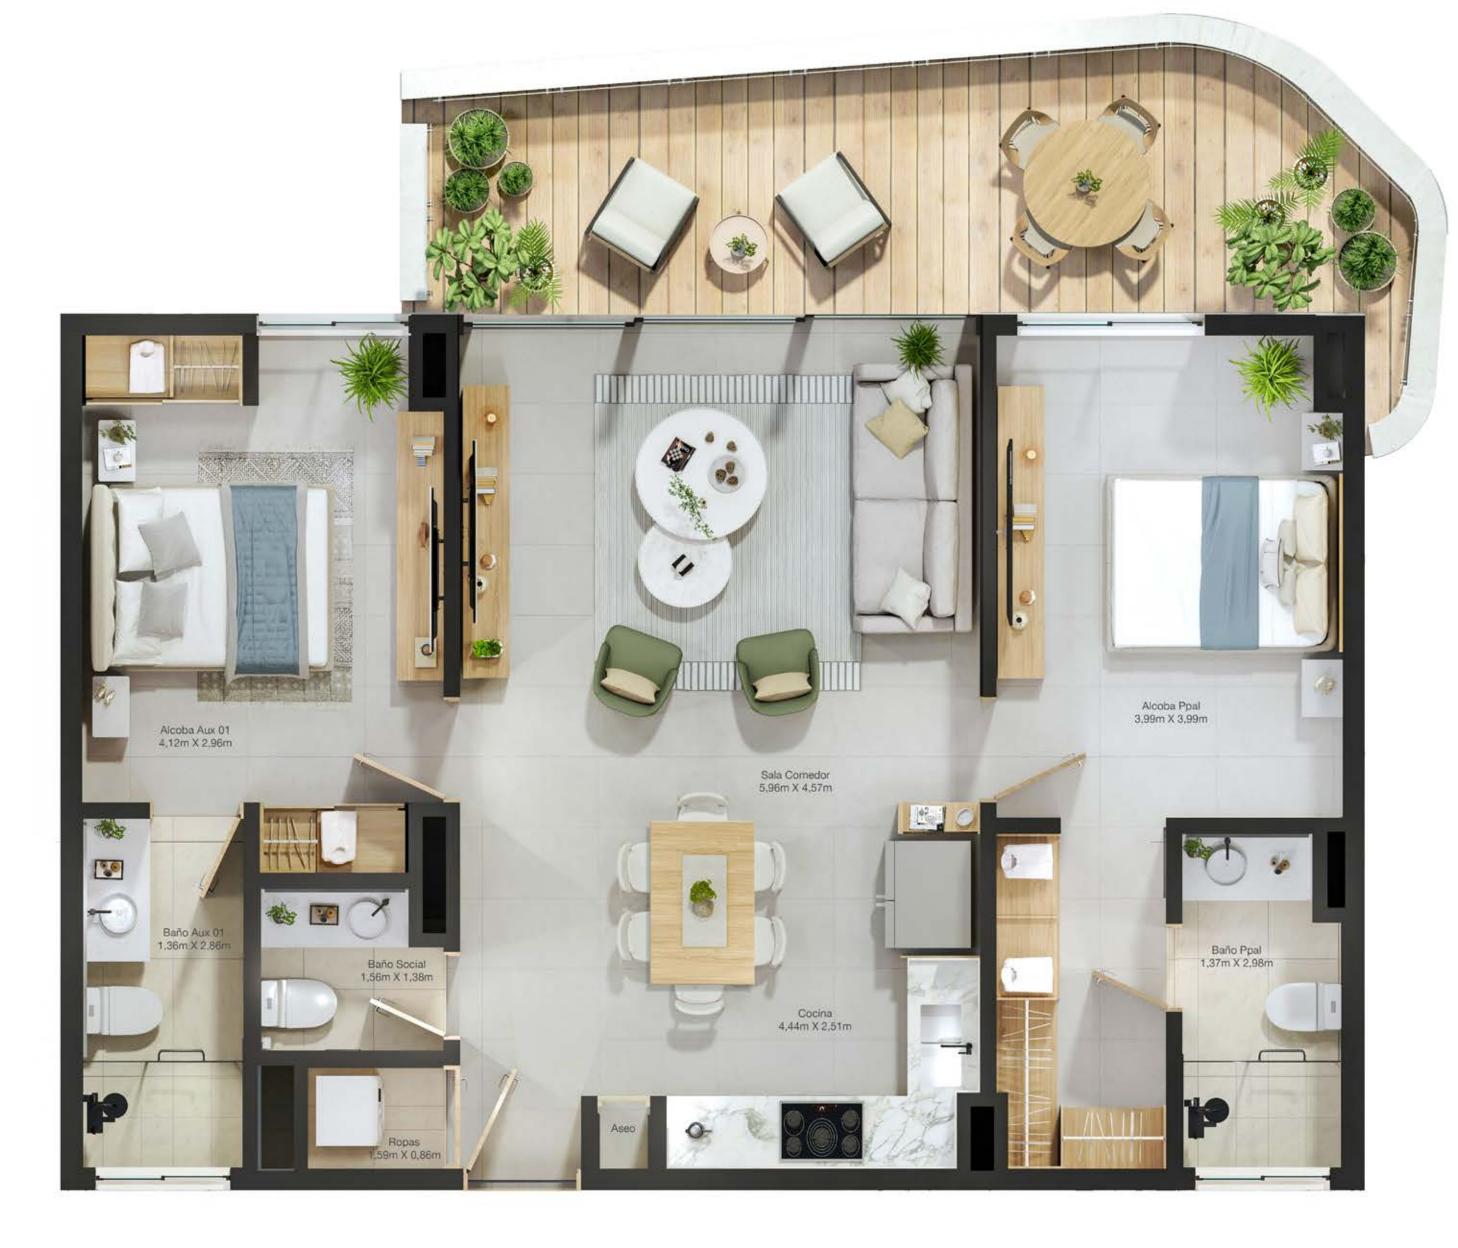

#### Apartament Type A

From 125.97 M2

Apartment with 3 rooms
2 full bathrooms
1 auxiliar full bathroom
Living room – dining room
kitchen
Study room
Washing machine and drying
machine included
Terrace

#### Apartament Type B

From 124.05 M2

Apartment with 3 rooms
2 full bathrooms
1 auxiliar full bathroom
Living room – dining room
kitchen
Study room
Washing machine and drying
machine included
Terrace

#### Apartament Type C

From 104.25 M2

Apartment with 2 rooms
2 full bathrooms
1 auxiliar half bathroom
Living room – dining room
kitchen
Washing machine and drying
machine included
Terrace

#### Apartament Type D

From 91.26 M2

Apartment with 2 rooms
2 full bathrooms
1 auxiliar half bathroom
Living room – dining room
Cocina
Washing machine and drying
machine included
Terrace

### Apartament Type E

From 67.53 M2

Apartment with 1 room
1 full bathroom
1 auxiliar half bathroom
Living room – dining room
kitchen
Washing machine and drying
machine included
Terrace

#### Apartament Type F

From 79.10 M2

Apartment with 1 room
1 full bathroom
1 auxiliar half bathroom
Living room – dining room
kitchen
Washing machine and drying
machine included
Terrace