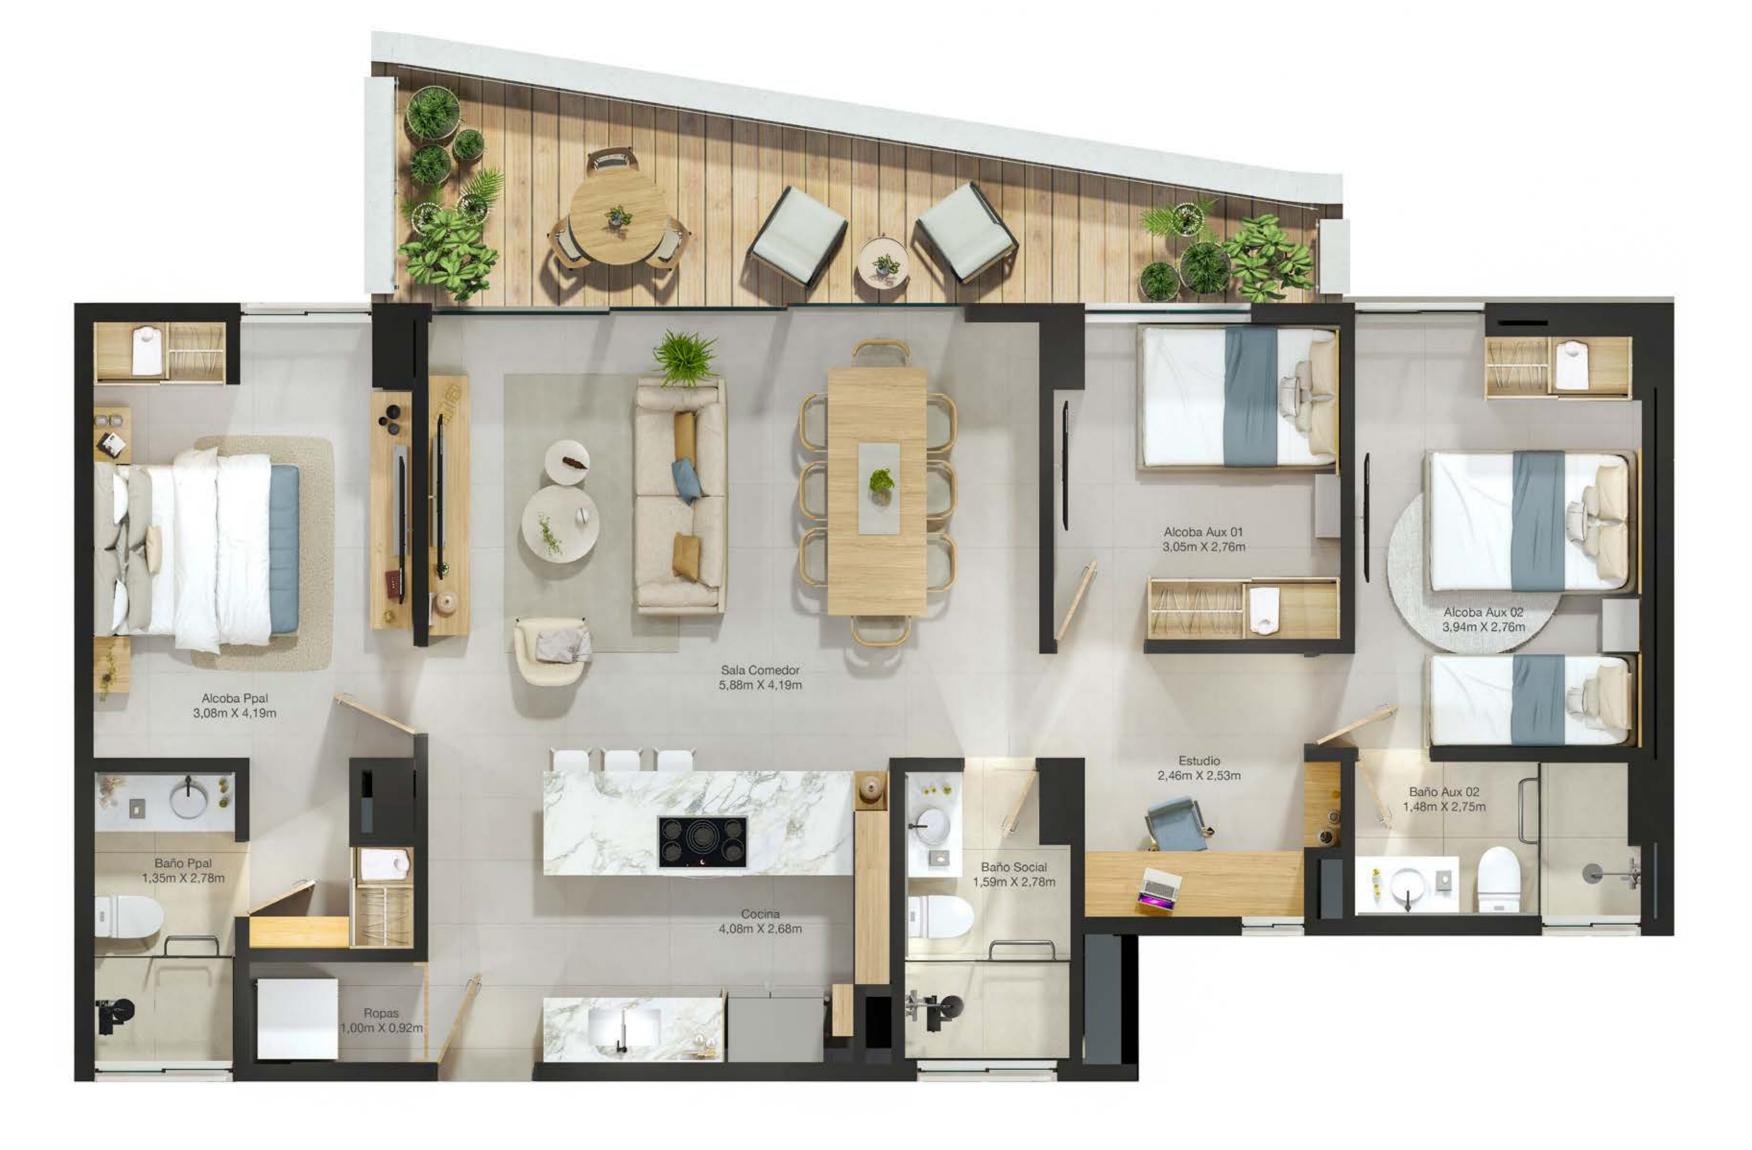

#### Apartament Type A

From 125.97 M2

Apartment with 3 rooms
2 full bathrooms
1 auxiliar full bathroom
Living room – dining room
kitchen
Study room
Washing machine and drying
machine included
Terrace

#### Apartament Type B

From 124.05 M2

Apartment with 3 rooms
2 full bathrooms
1 auxiliar full bathroom
Living room – dining room
kitchen
Study room
Washing machine and drying
machine included
Terrace