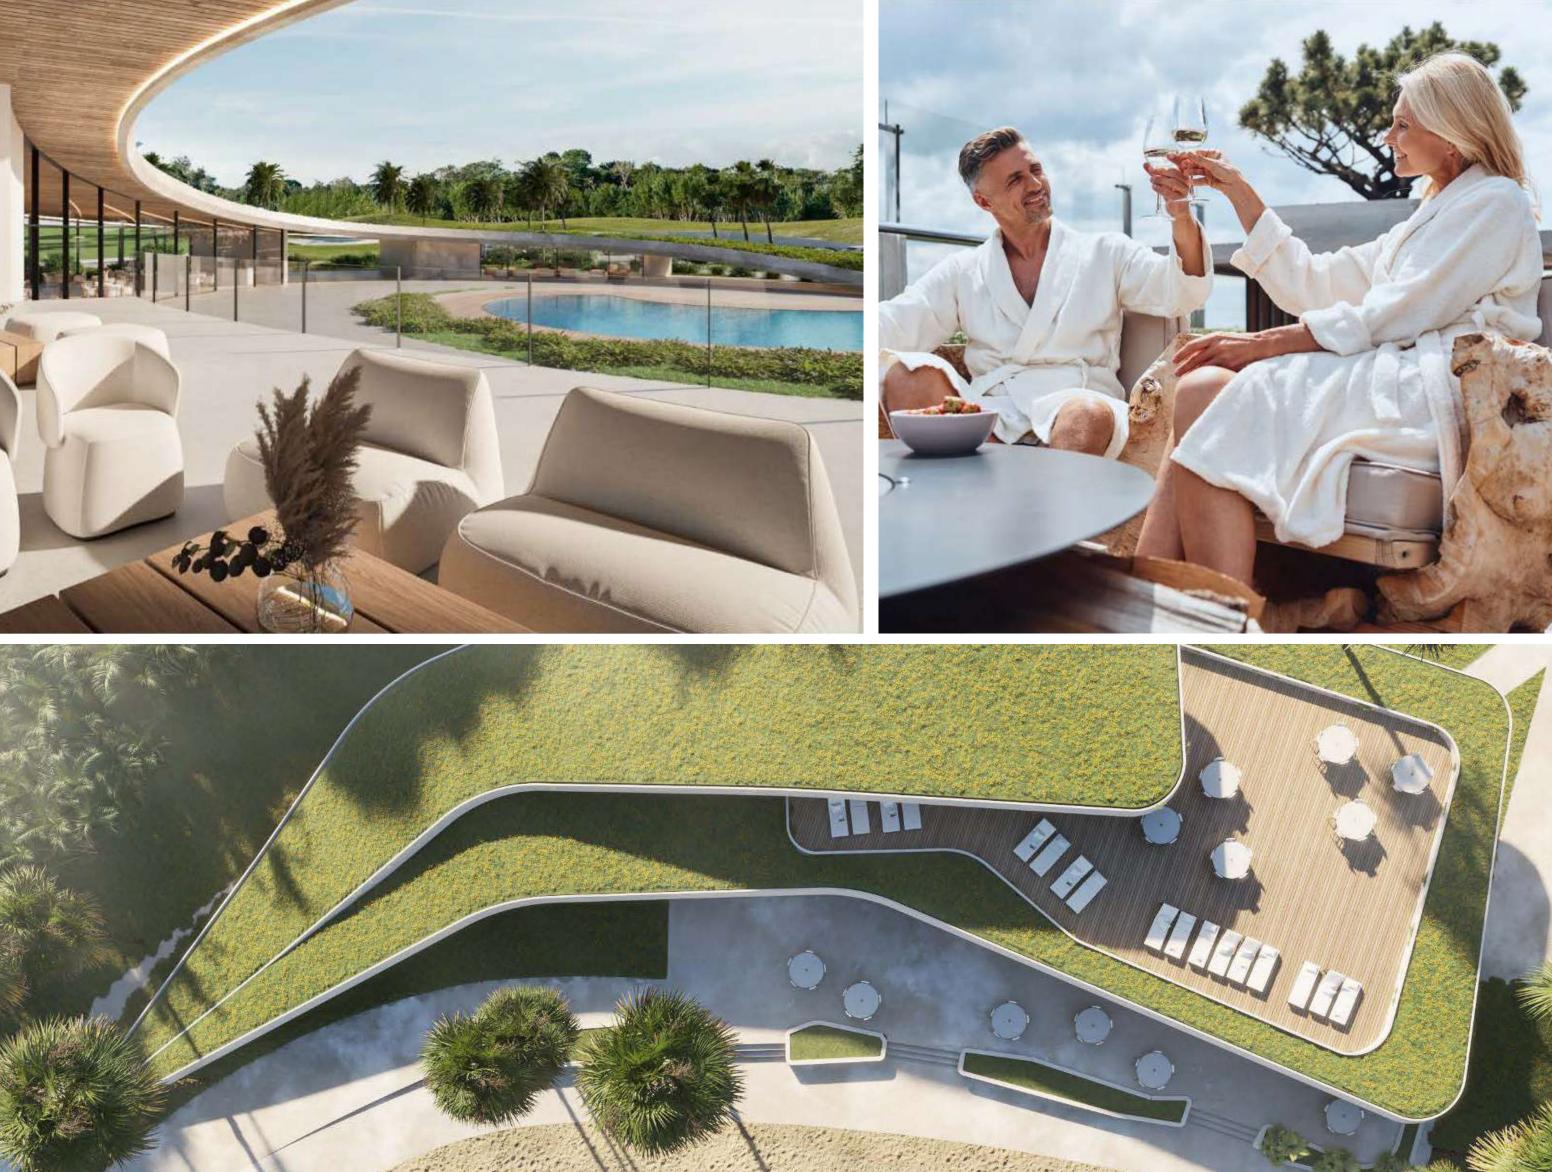

# Amenities Exclusive:

Palm View has two lobby style entrances giving you access to a wide variety of commodities and amenities such as:

**Furnished Spaces** 

Concierge services

**Turkish** 

**Elevators** 

**Pools for** adults and children

Restaurant bar

Parking lot

**Autosnack** Service

**Playground** 

Service housekeeping

**Boardroom** 

Gym

Jacuzzi

2 access lobbies

Sauna

Hiking paths

All this guarantees the residents to live a luxurious and comfortable experience at every moment.