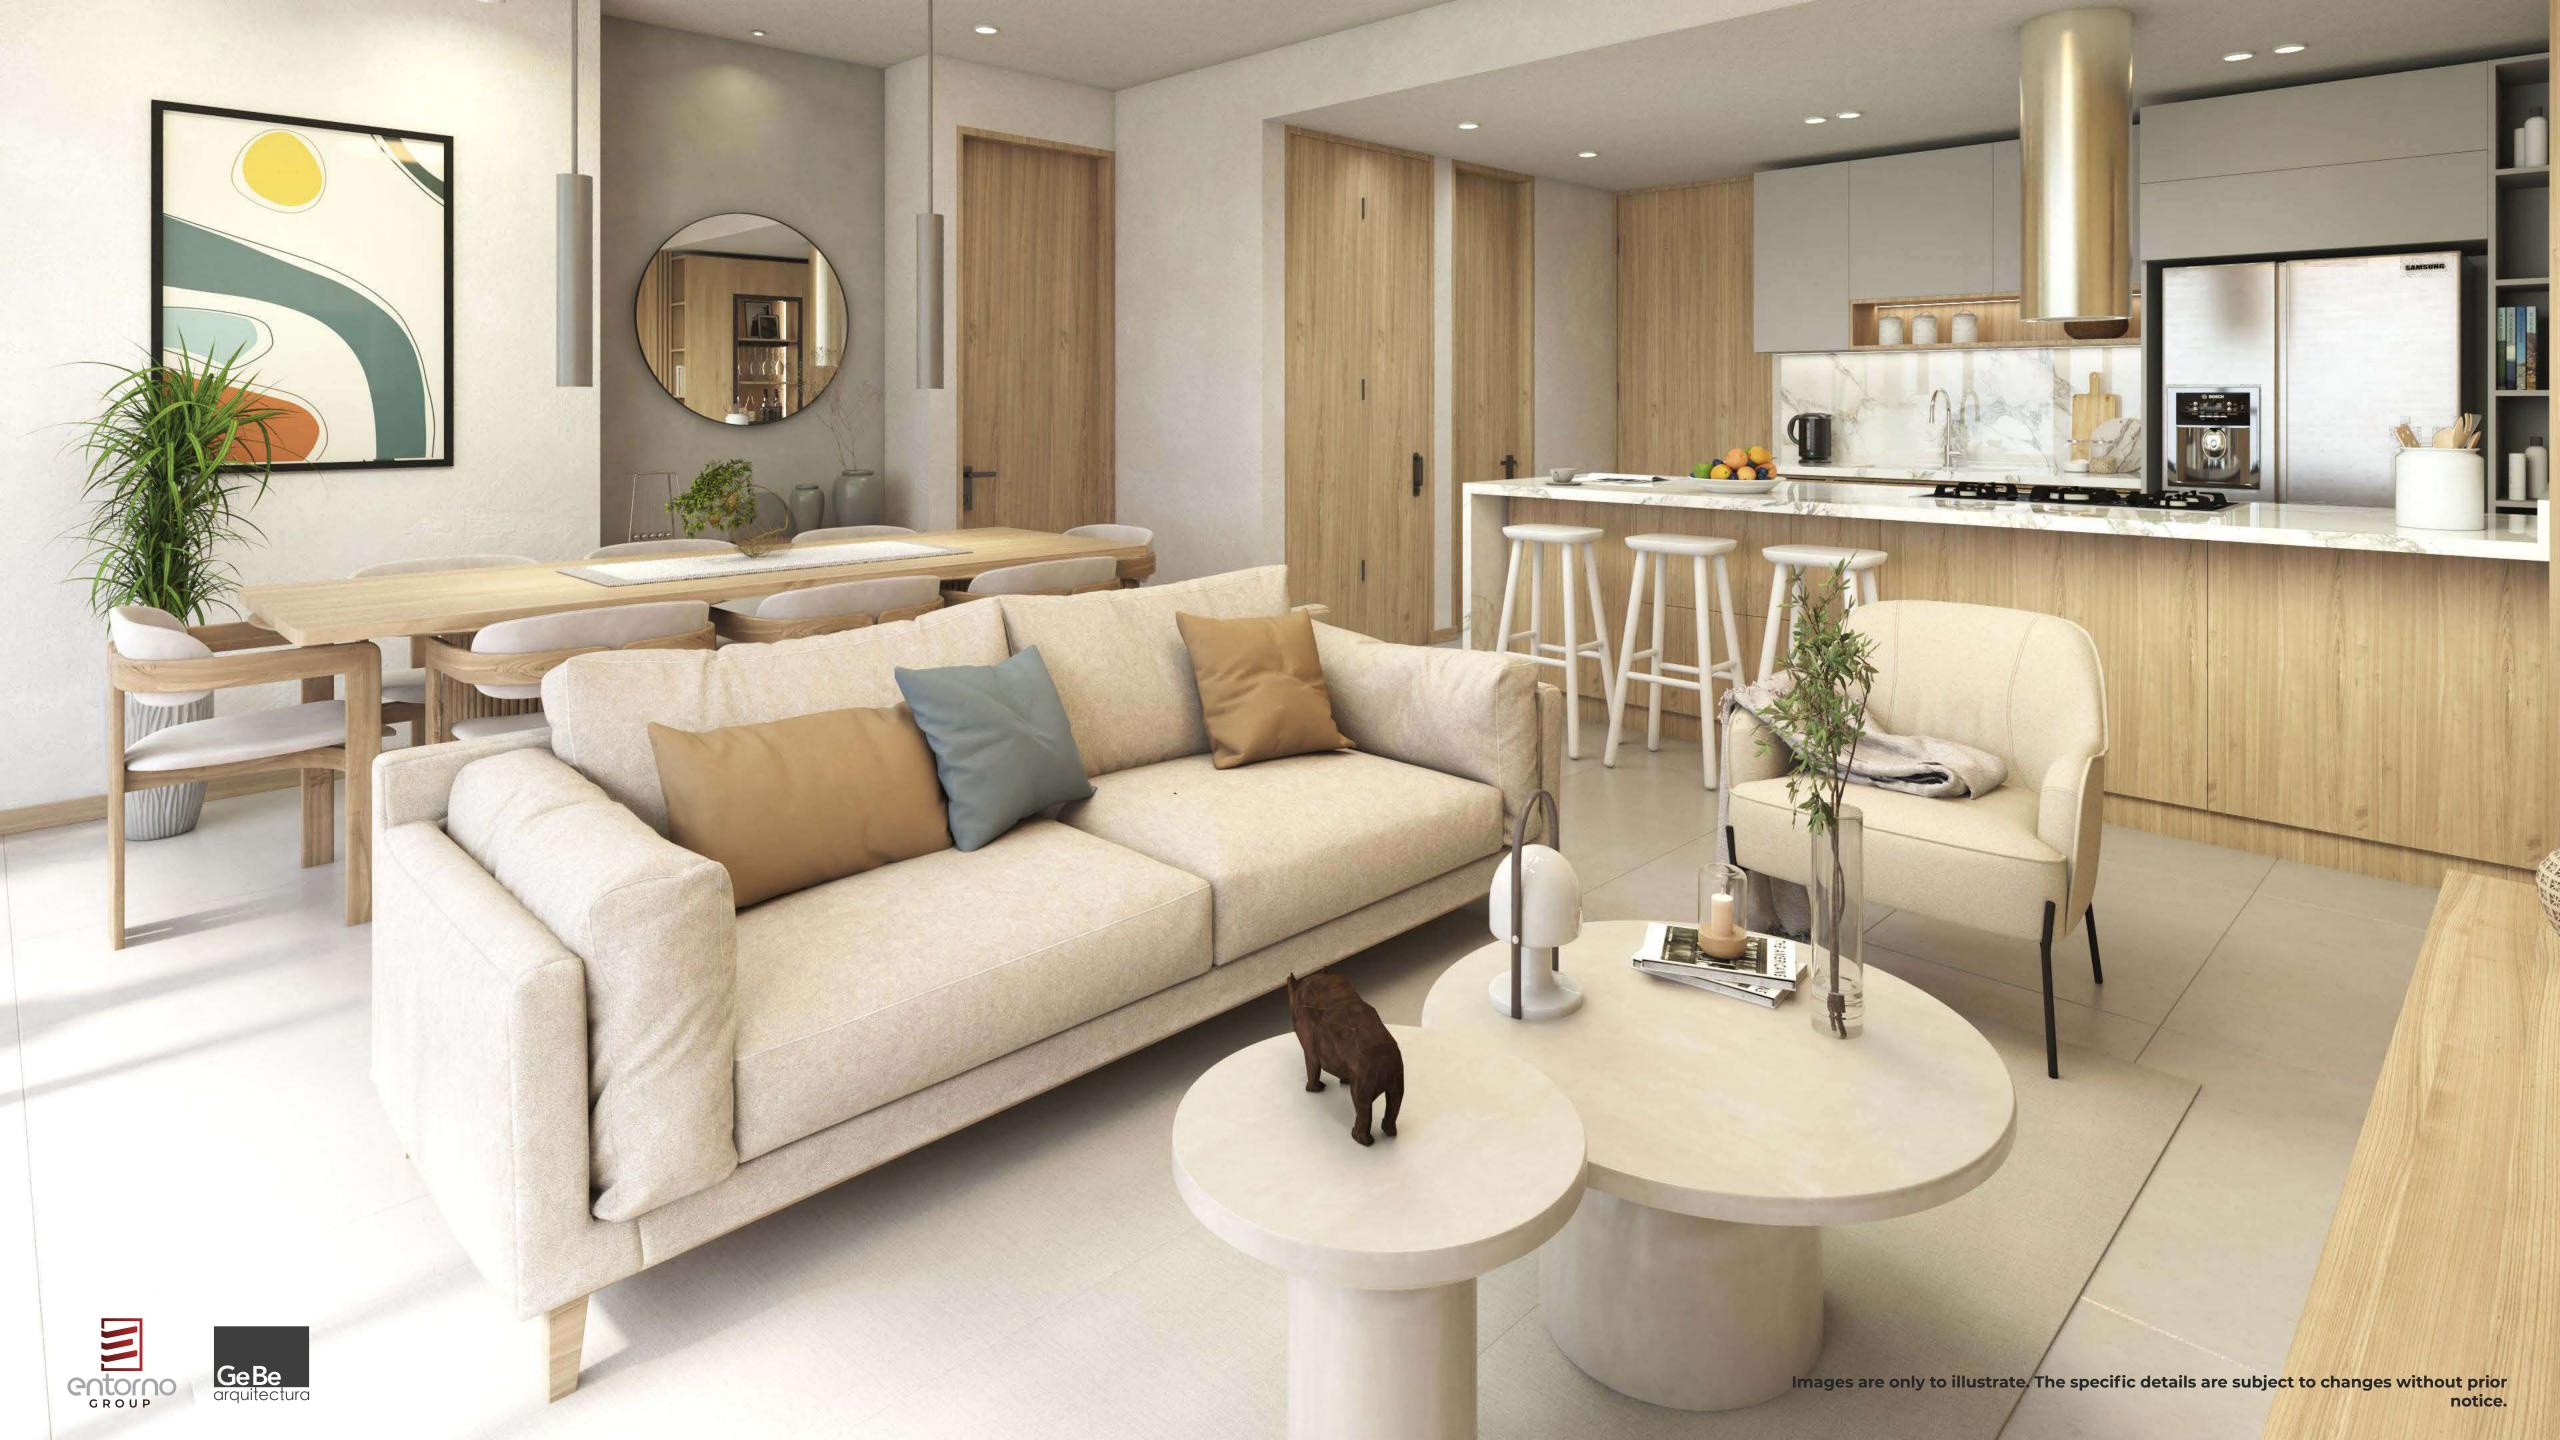

#### Apartament Type A

From 125.97 M2

Apartment with 3 rooms
2 full bathrooms
1 auxiliar full bathroom
Living room – dining room
kitchen
Study room
Washing machine and drying
machine included
Terrace

#### Apartament Type B

From 124.05 M2

Apartment with 3 rooms
2 full bathrooms
1 auxiliar full bathroom
Living room – dining room
kitchen
Study room
Washing machine and drying
machine included
Terrace

#### Apartament Type C

From 104.25 M2

Apartment with 2 rooms
2 full bathrooms
1 auxiliar half bathroom
Living room – dining room
kitchen
Washing machine and drying
machine included
Terrace

#### Apartament Type D

From 91.26 M2

Apartment with 2 rooms
2 full bathrooms
1 auxiliar half bathroom
Living room – dining room
Cocina
Washing machine and drying
machine included
Terrace

### Apartament Type E

From 67.53 M2

Apartment with 1 room
1 full bathroom
1 auxiliar half bathroom
Living room – dining room
kitchen
Washing machine and drying
machine included
Terrace

#### Apartament Type F

From 79.10 M2

Apartment with 1 room
1 full bathroom
1 auxiliar half bathroom
Living room – dining room
kitchen
Washing machine and drying
machine included
Terrace