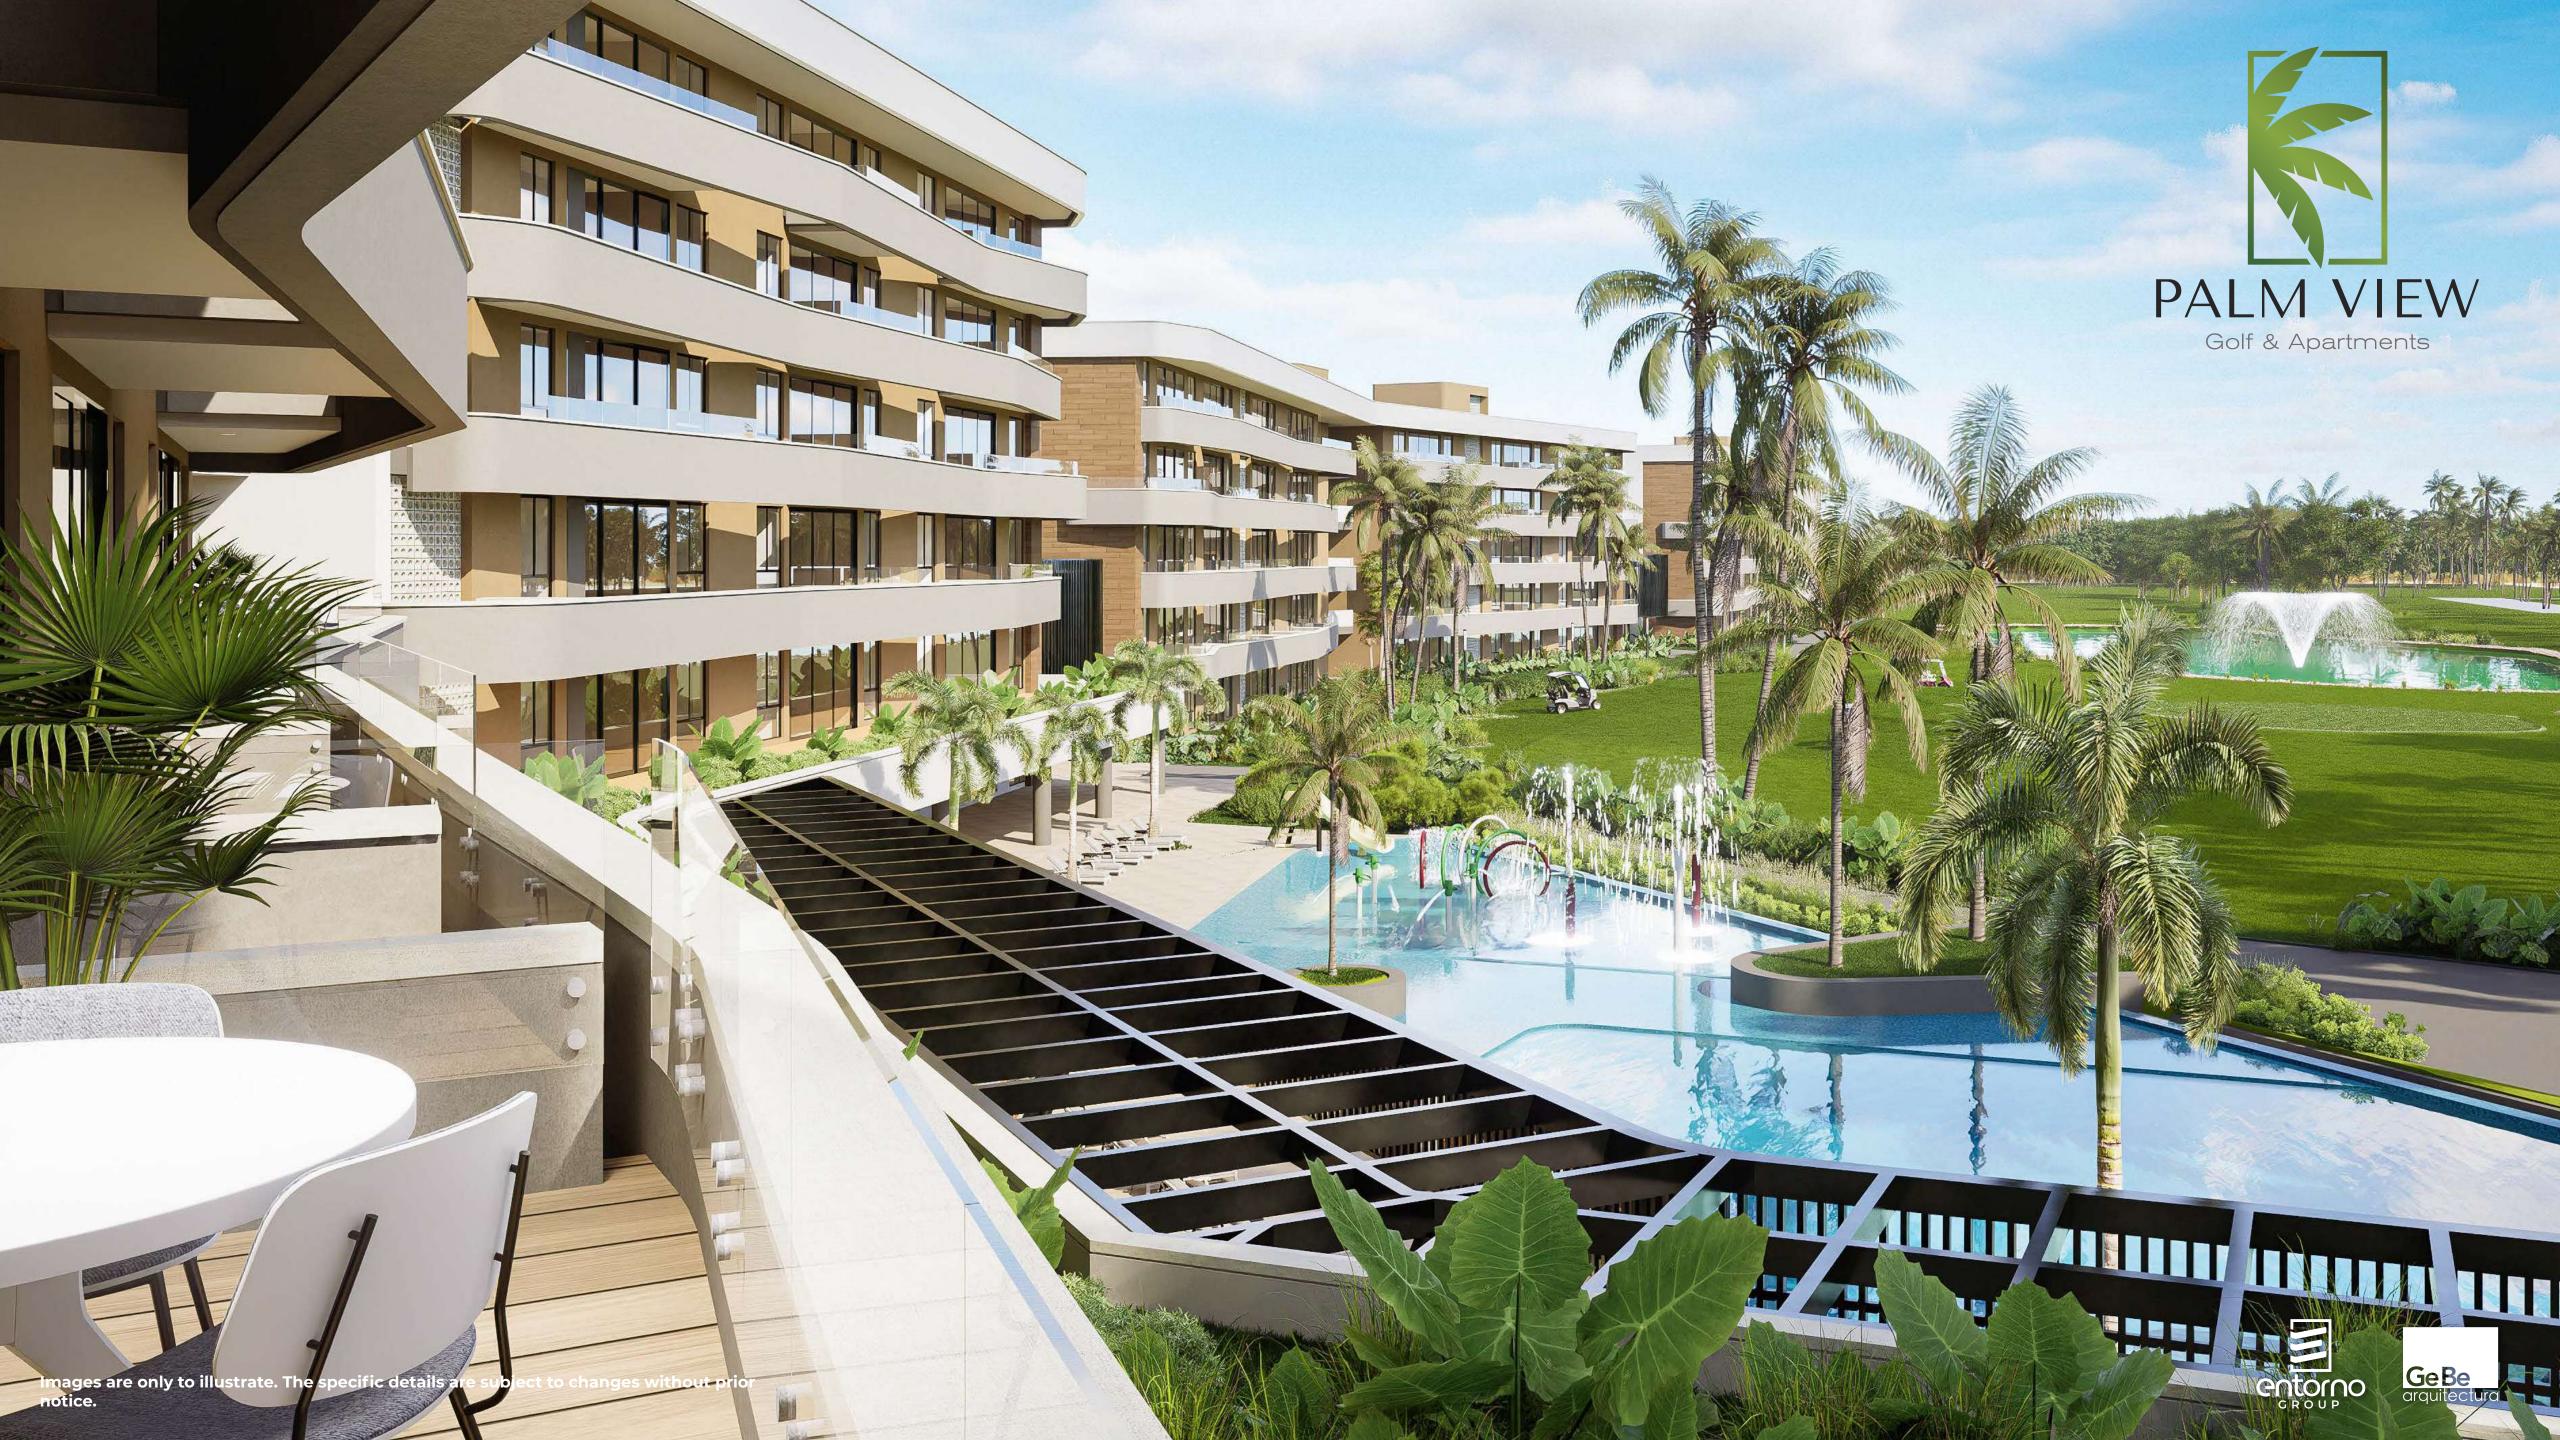

# Amenities Exclusive:

Palm View has two lobby style entrances giving you access to a wide variety of commodities and amenities such as:

**Furnished Spaces** 

Concierge services

**Turkish** 

**Elevators** 

**Pools for** adults and children

Restaurant bar

Parking lot

**Autosnack** Service

**Playground** 

Service housekeeping

**Boardroom** 

Gym

Jacuzzi

2 access lobbies

Sauna

Hiking paths

All this guarantees the residents to live a luxurious and comfortable experience at every moment.