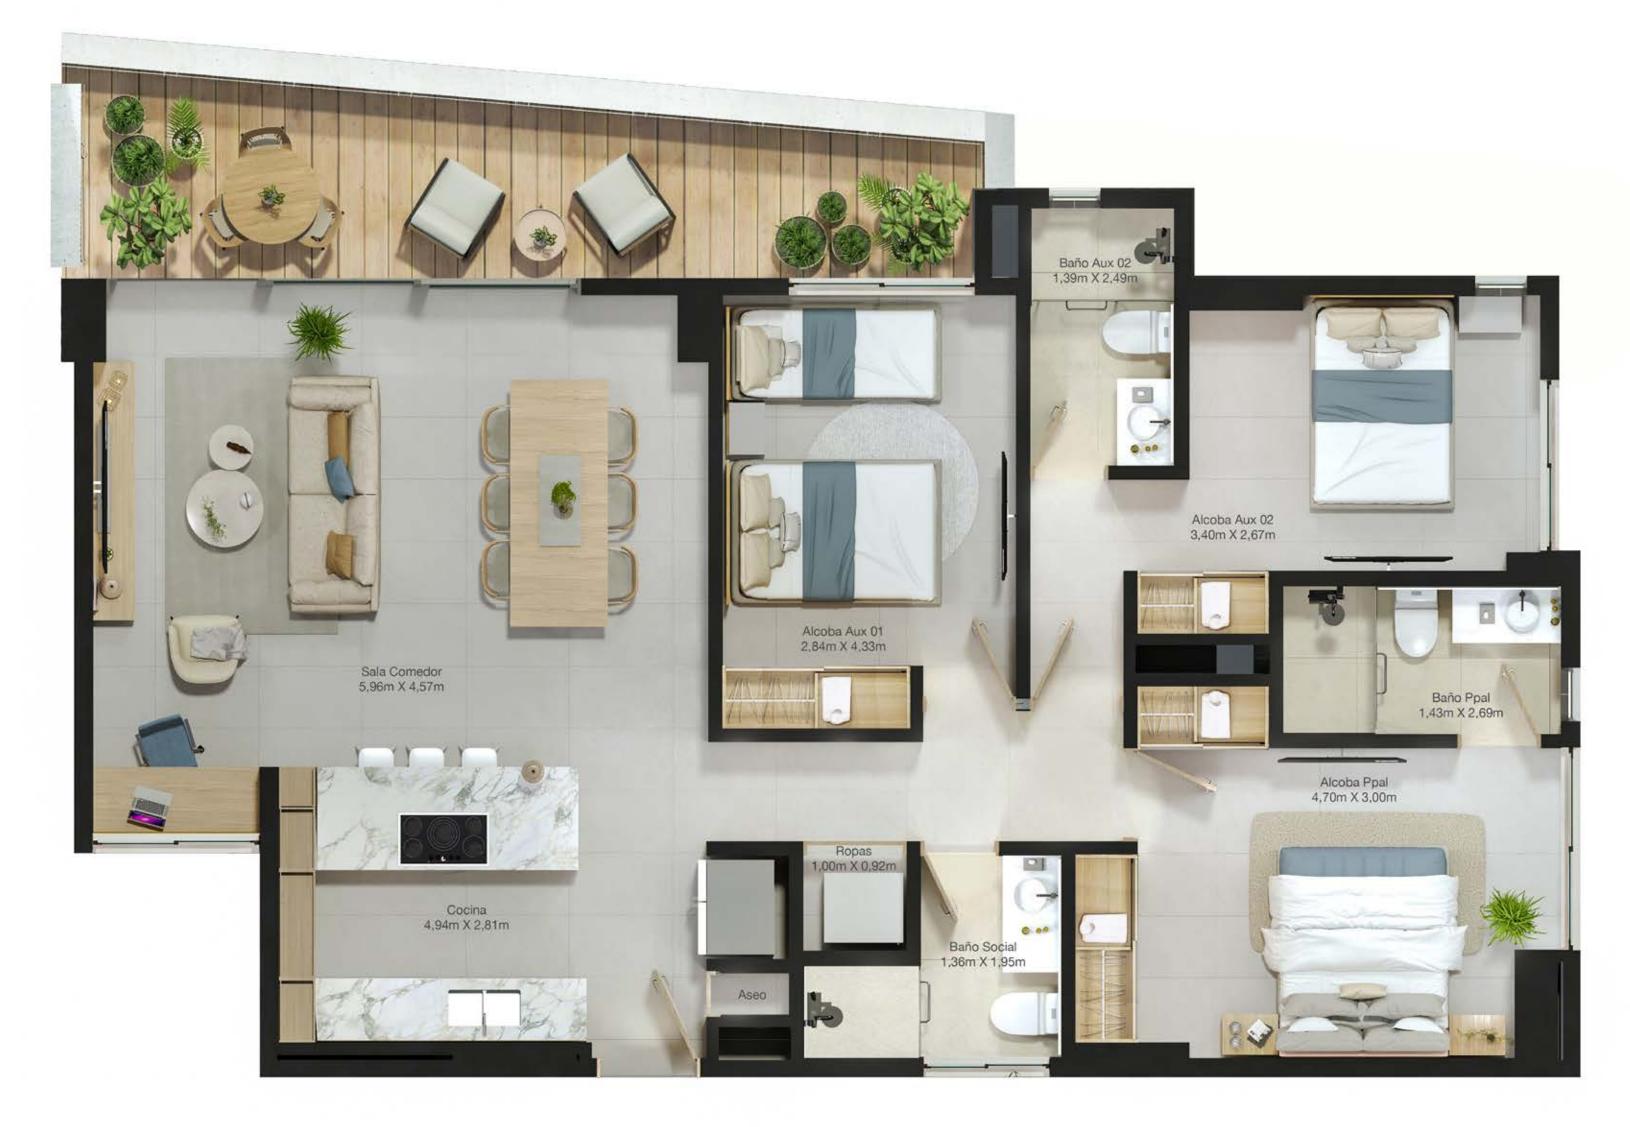

#### Apartament Type A

From 125.97 M2

Apartment with 3 rooms
2 full bathrooms
1 auxiliar full bathroom
Living room – dining room
kitchen
Study room
Washing machine and drying
machine included
Terrace

#### Apartament Type B

From 124.05 M2

Apartment with 3 rooms
2 full bathrooms
1 auxiliar full bathroom
Living room – dining room
kitchen
Study room
Washing machine and drying
machine included
Terrace

#### Apartament Type C

From 104.25 M2

Apartment with 2 rooms
2 full bathrooms
1 auxiliar half bathroom
Living room – dining room
kitchen
Washing machine and drying
machine included
Terrace

#### Apartament Type D

From 91.26 M2

Apartment with 2 rooms
2 full bathrooms
1 auxiliar half bathroom
Living room – dining room
Cocina
Washing machine and drying
machine included
Terrace

### Apartament Type E

From 67.53 M2

Apartment with 1 room
1 full bathroom
1 auxiliar half bathroom
Living room – dining room
kitchen
Washing machine and drying
machine included
Terrace

#### Apartament Type F

From 79.10 M2

Apartment with 1 room
1 full bathroom
1 auxiliar half bathroom
Living room – dining room
kitchen
Washing machine and drying
machine included
Terrace