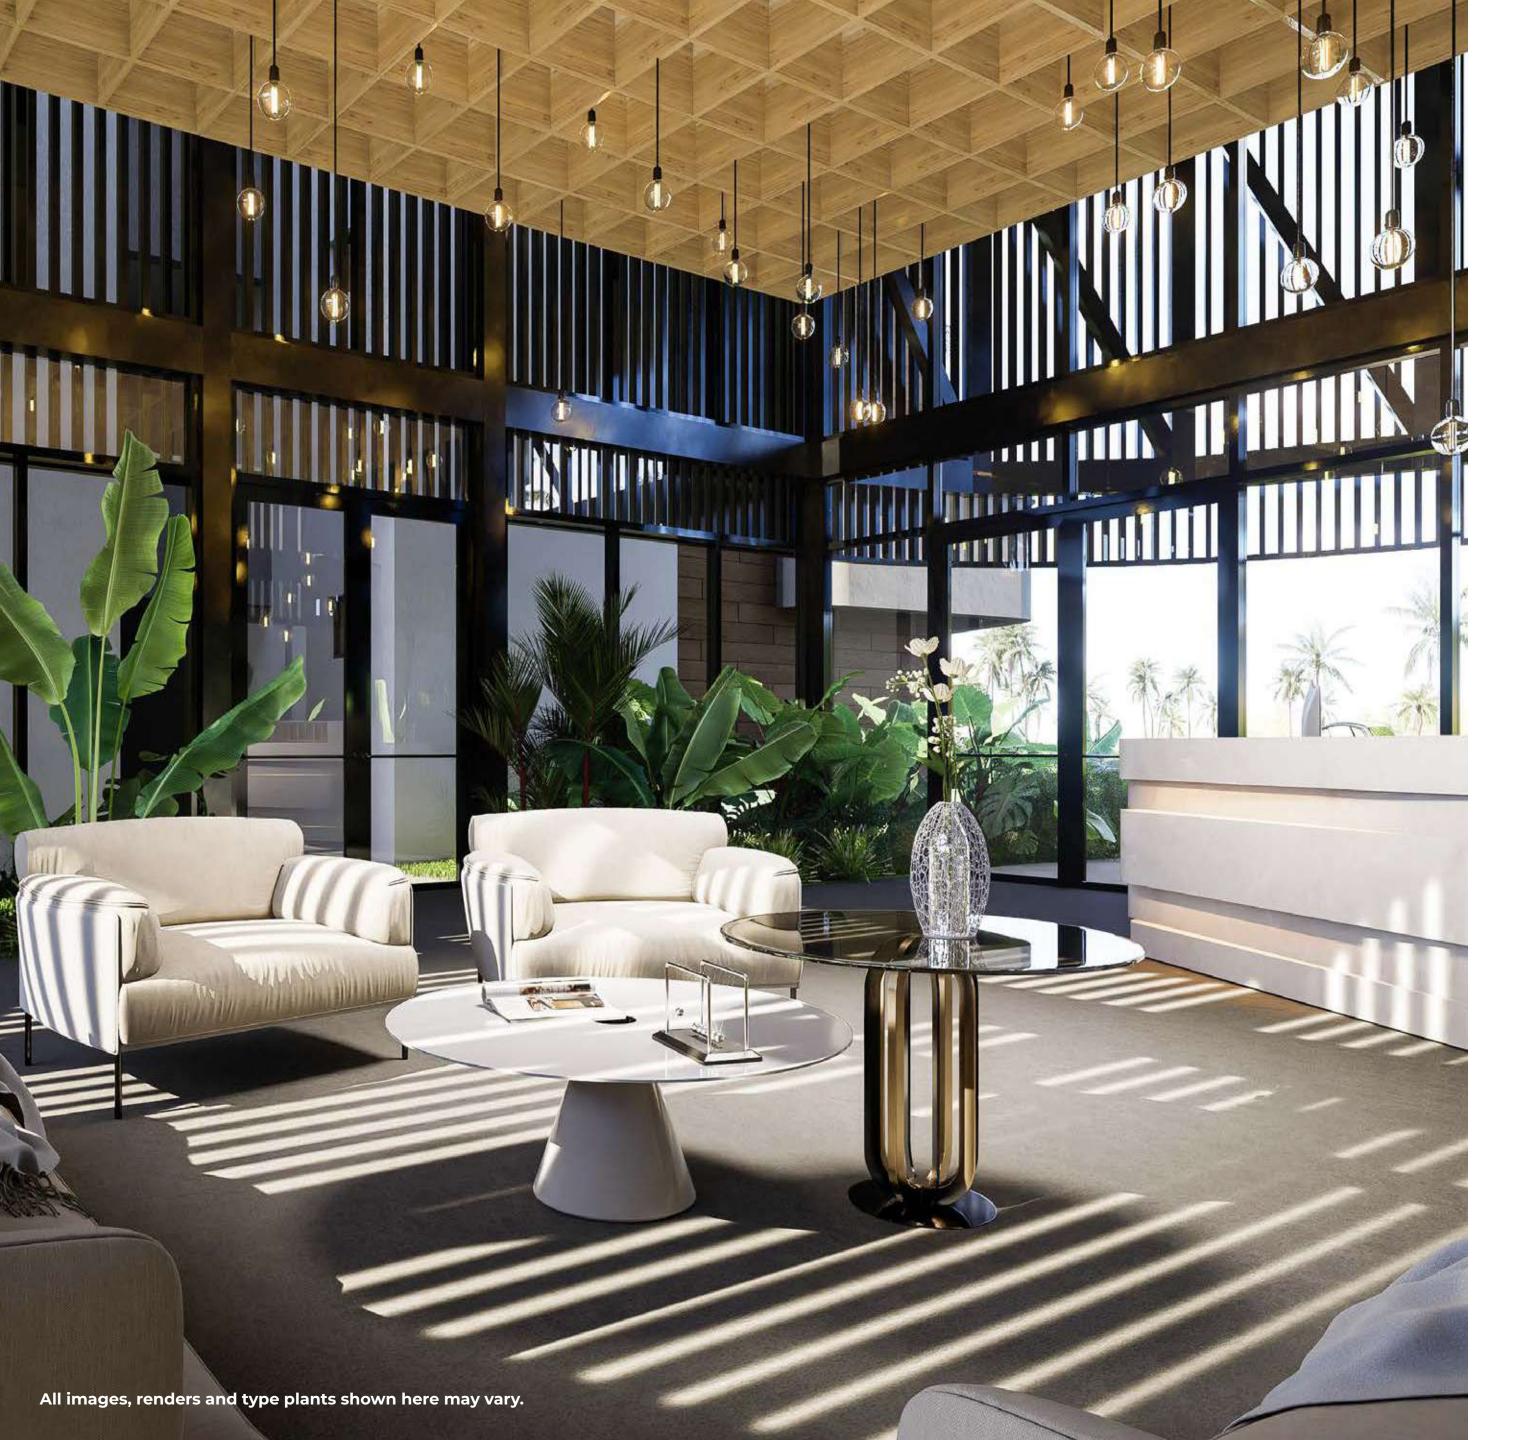

# Amenities Exclusive:

Palm View has two lobby style entrances giving you access to a wide variety of commodities and amenities such as:

**Furnished Spaces** 

Concierge services

**Turkish** 

**Elevators** 

**Pools for** adults and children

Restaurant bar

Parking lot

**Autosnack** Service

**Playground** 

Service housekeeping

**Boardroom** 

Gym

Jacuzzi

2 access lobbies

Sauna

Hiking paths

All this guarantees the residents to live a luxurious and comfortable experience at every moment.