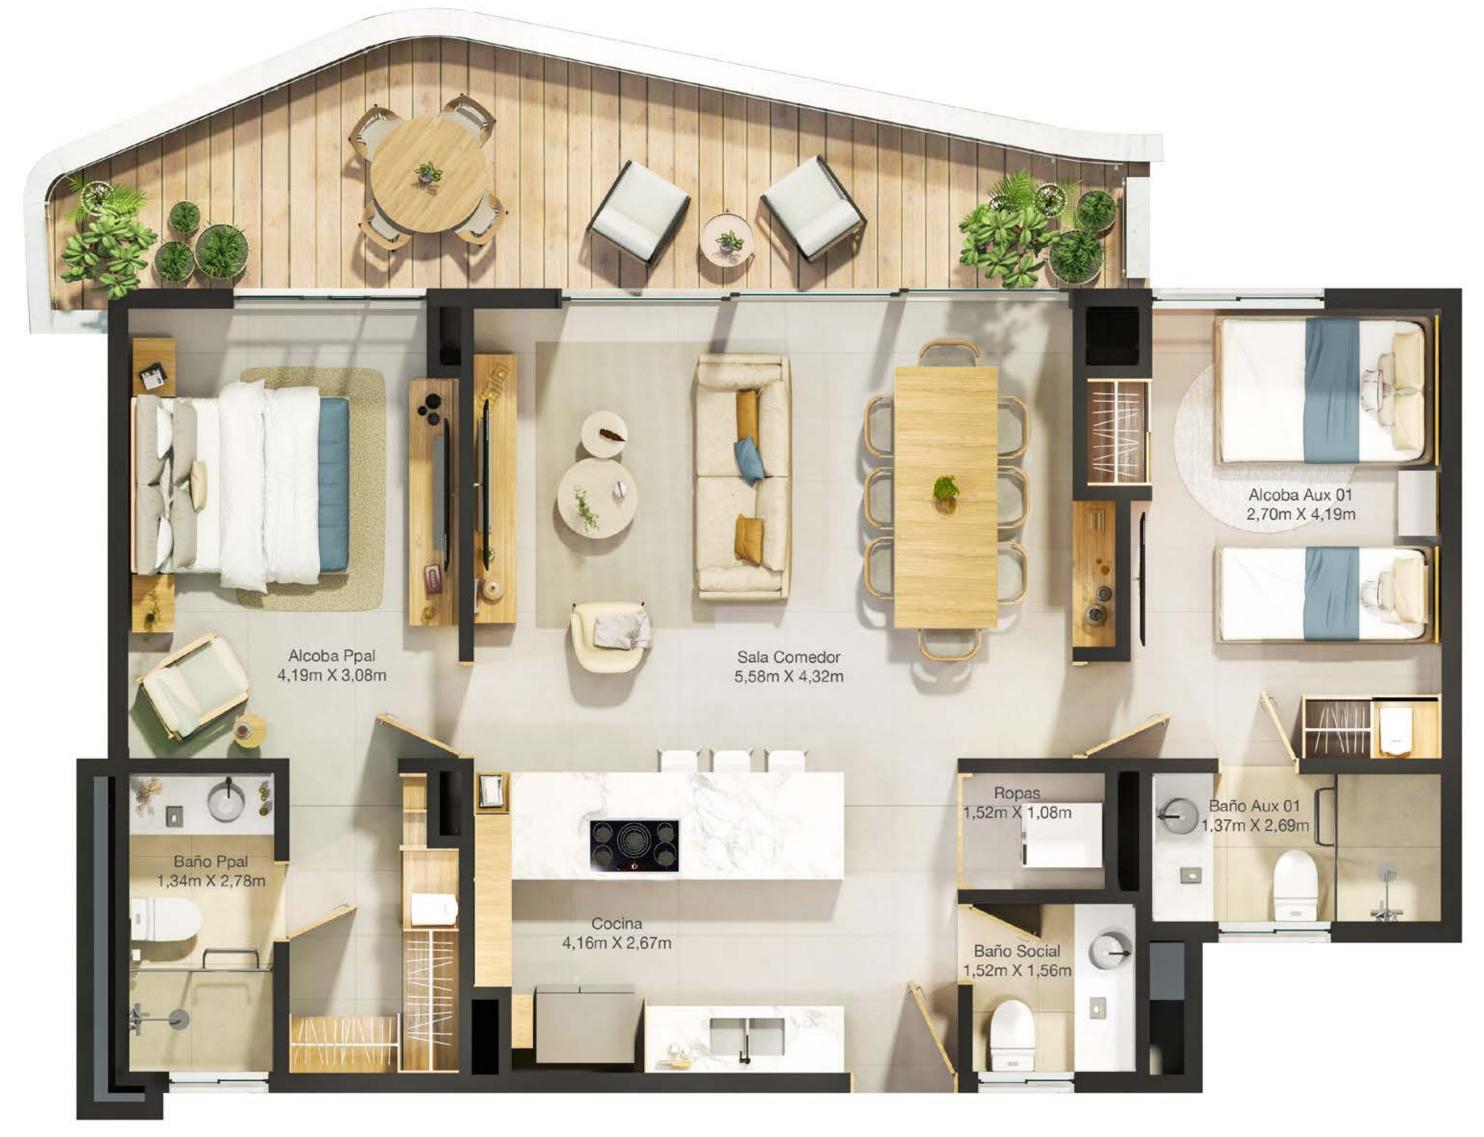

#### Apartament Type C

From 104.25 M2

Apartment with 2 rooms
2 full bathrooms
1 auxiliar half bathroom
Living room – dining room
kitchen
Washing machine and drying
machine included
Terrace

#### Apartament Type D

From 91.26 M2

Apartment with 2 rooms
2 full bathrooms
1 auxiliar half bathroom
Living room – dining room
Cocina
Washing machine and drying
machine included
Terrace