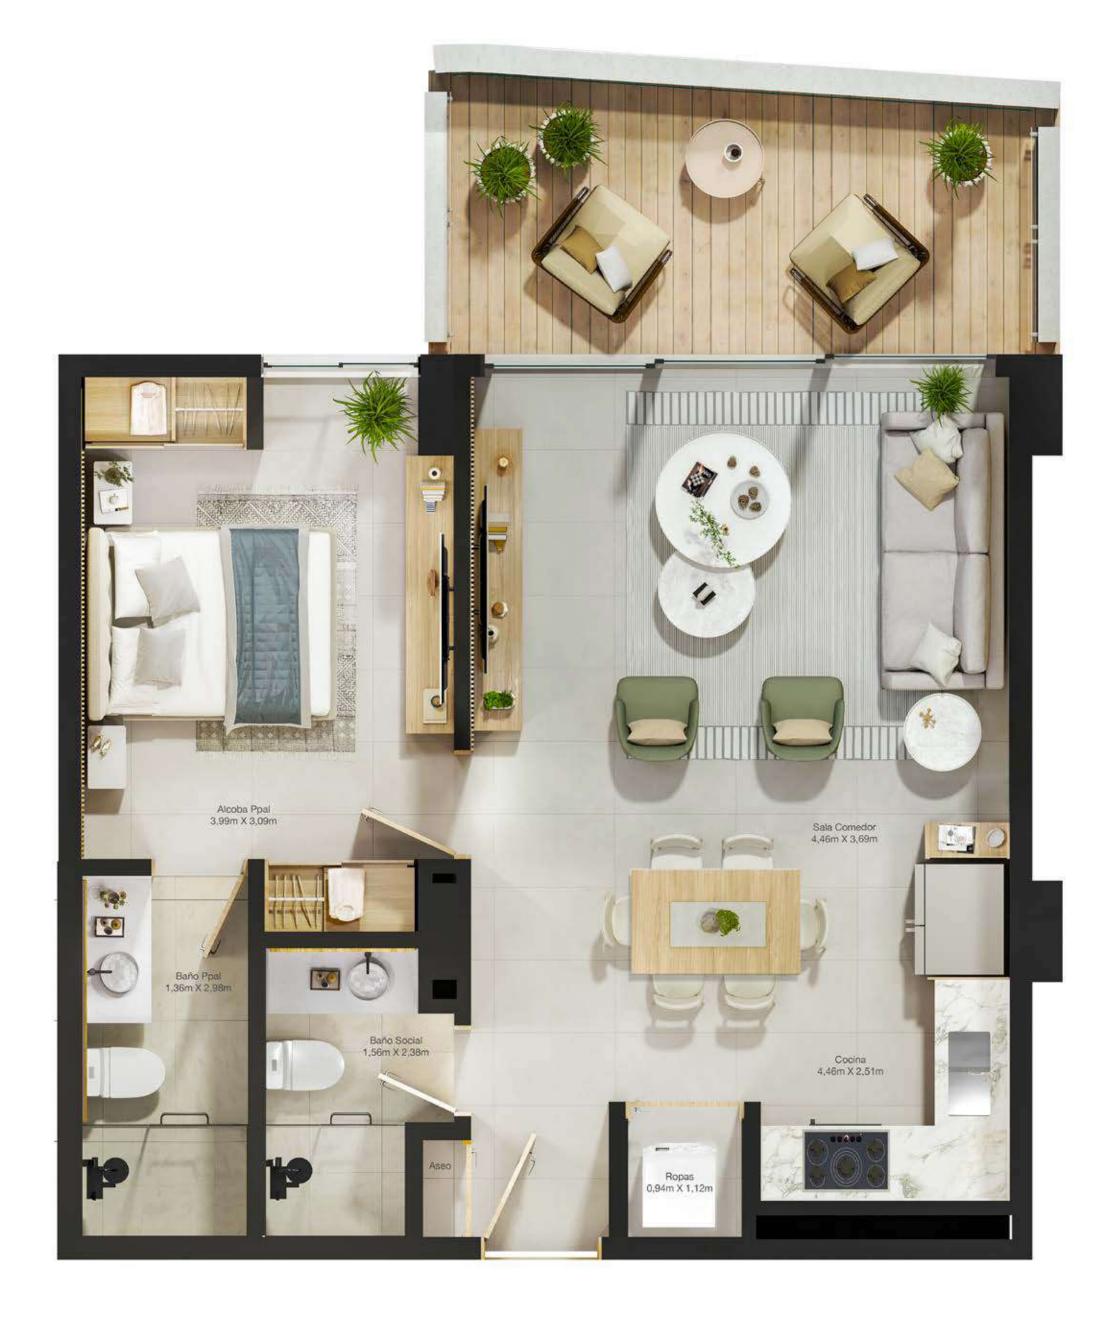

#### Apartament Type C

From 104.25 M2

Apartment with 2 rooms
2 full bathrooms
1 auxiliar half bathroom
Living room – dining room
kitchen
Washing machine and drying
machine included
Terrace

#### Apartament Type D

From 91.26 M2

Apartment with 2 rooms
2 full bathrooms
1 auxiliar half bathroom
Living room – dining room
Cocina
Washing machine and drying
machine included
Terrace