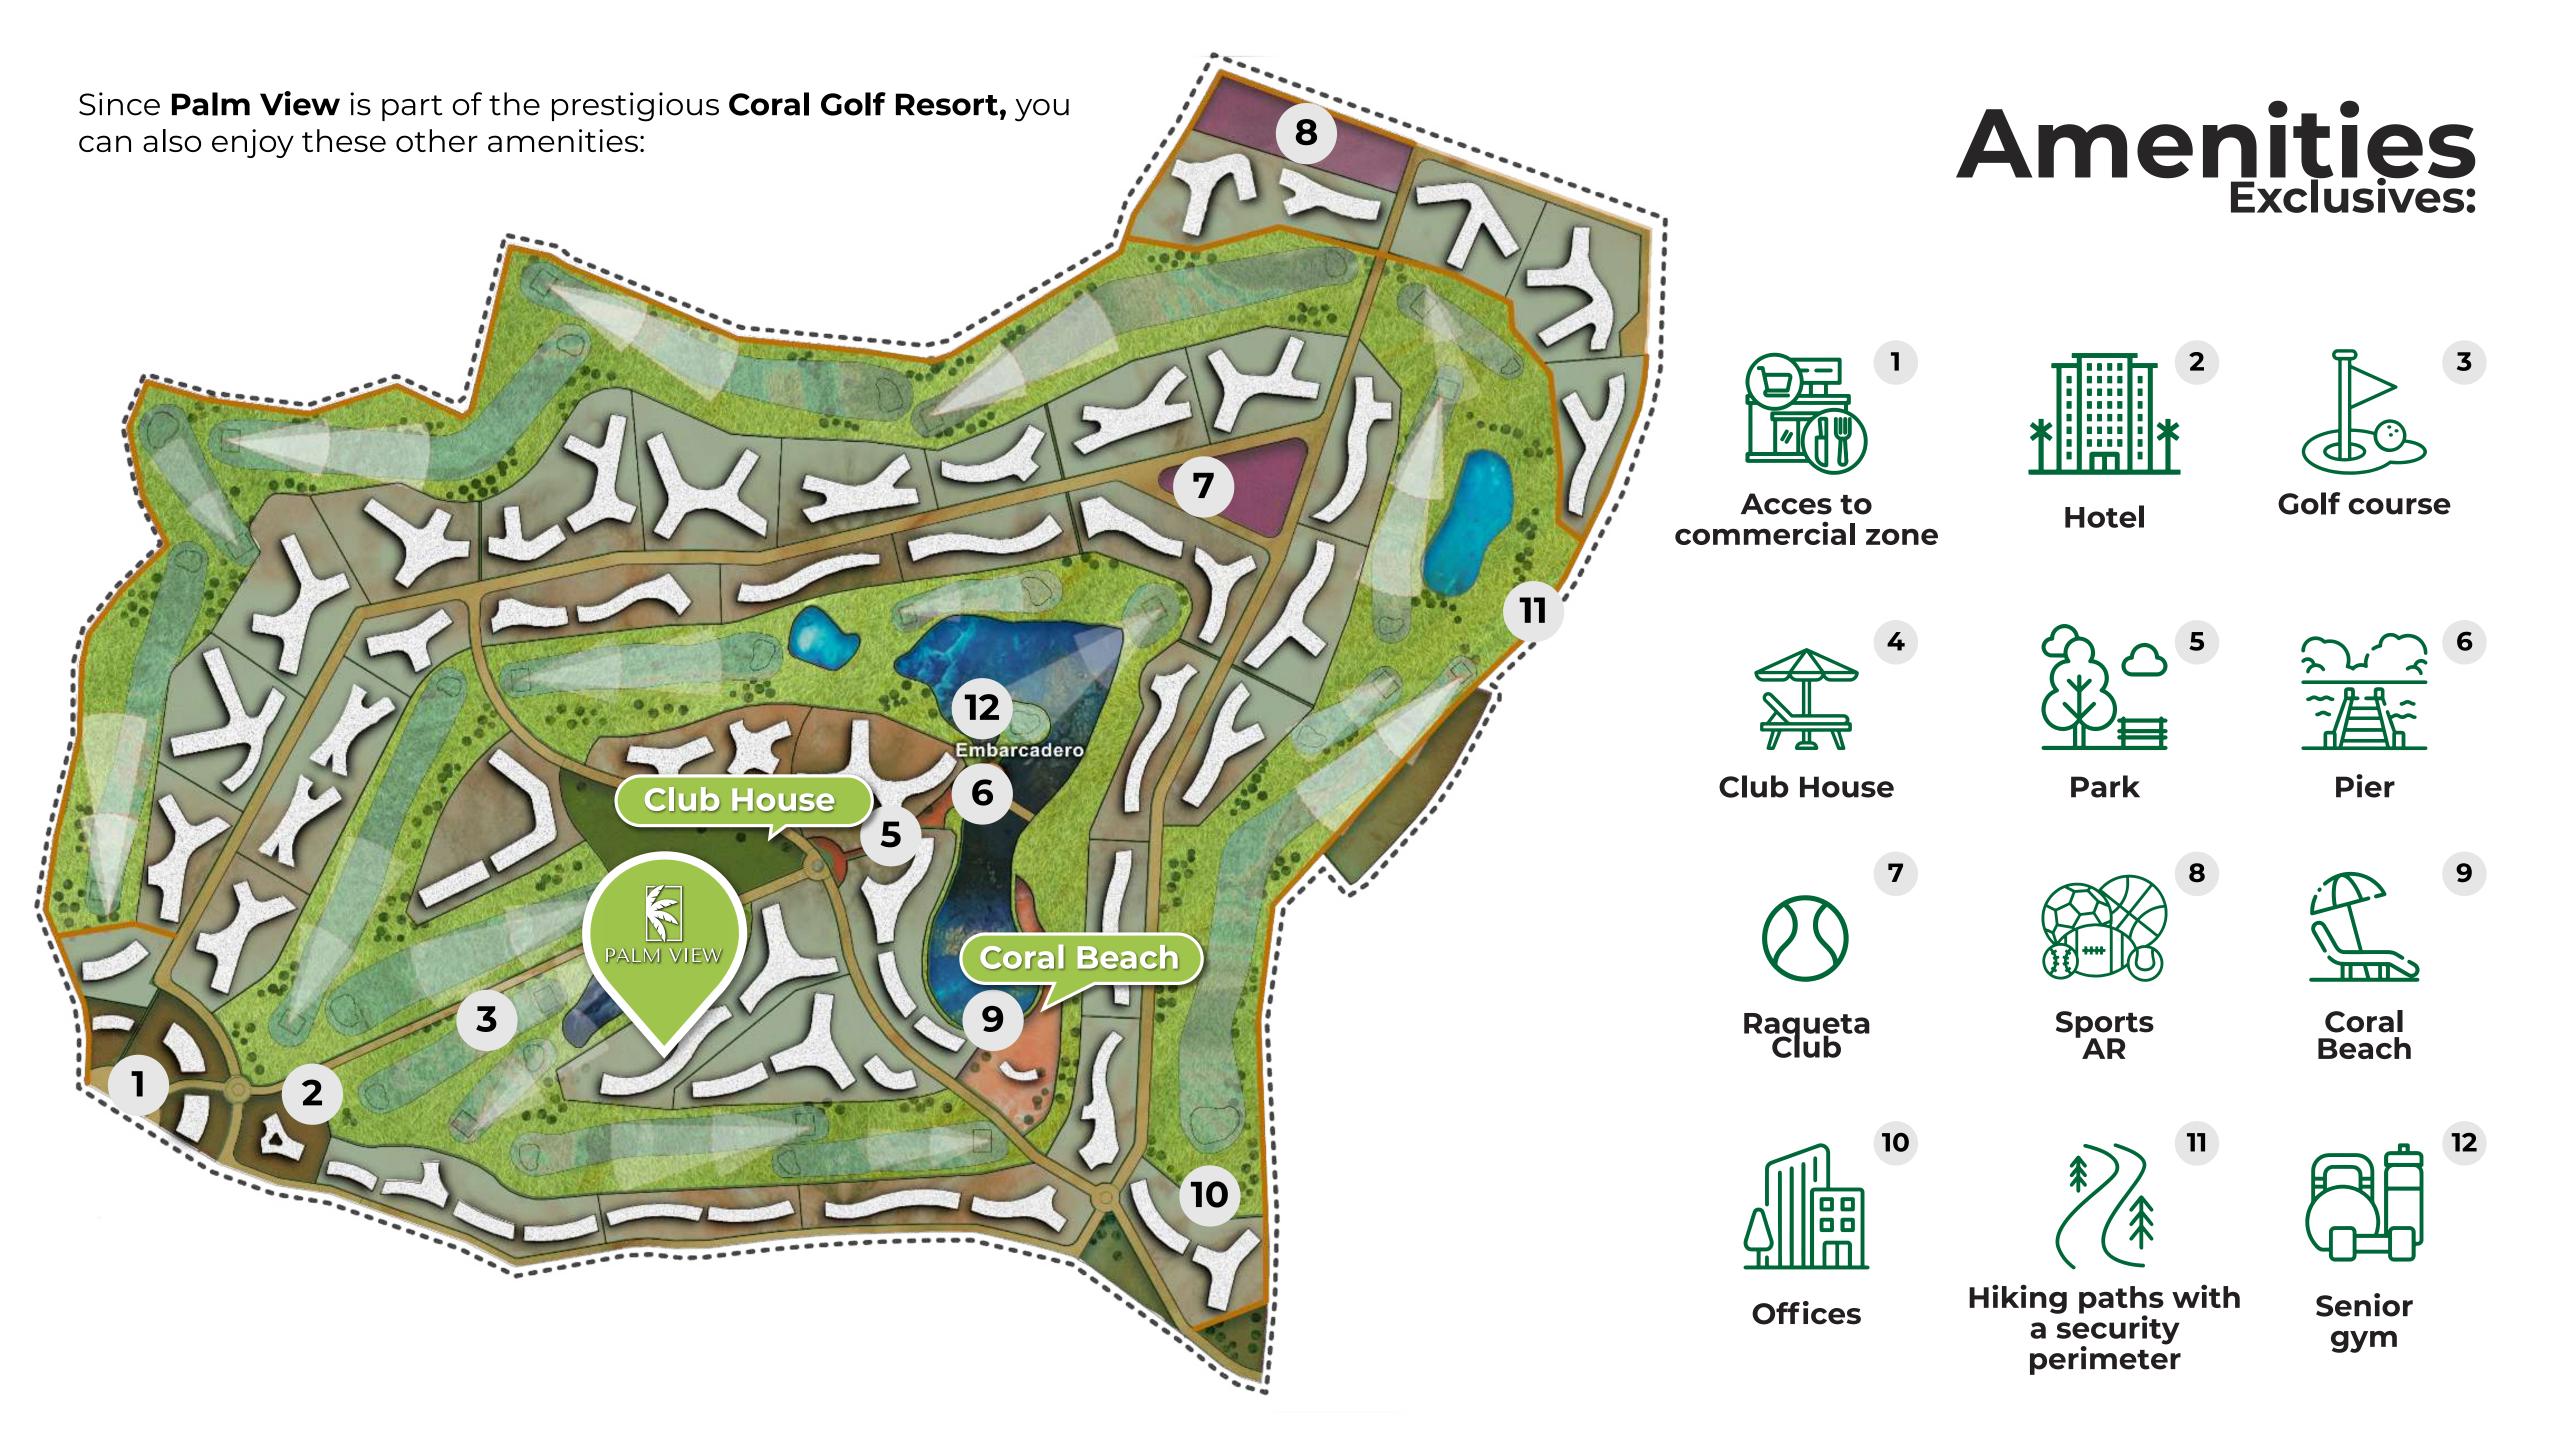

**Palm View** is part of **Coral Golf Resort,** a unique urban design in **Cabeza de Toro zone.** This master plan guarantees an exceptional environment and a remarkable lifestyle for our residents.

# Amenities Exclusive:

Palm View has two lobby style entrances giving you access to a wide variety of commodities and amenities such as:

**Furnished Spaces** 

Concierge services

**Turkish** 

**Elevators** 

**Pools for** adults and children

Restaurant bar

Parking lot

**Autosnack** Service

**Playground** 

Service housekeeping

**Boardroom** 

Gym

Jacuzzi

2 access lobbies

Sauna

Hiking paths

All this guarantees the residents to live a luxurious and comfortable experience at every moment.