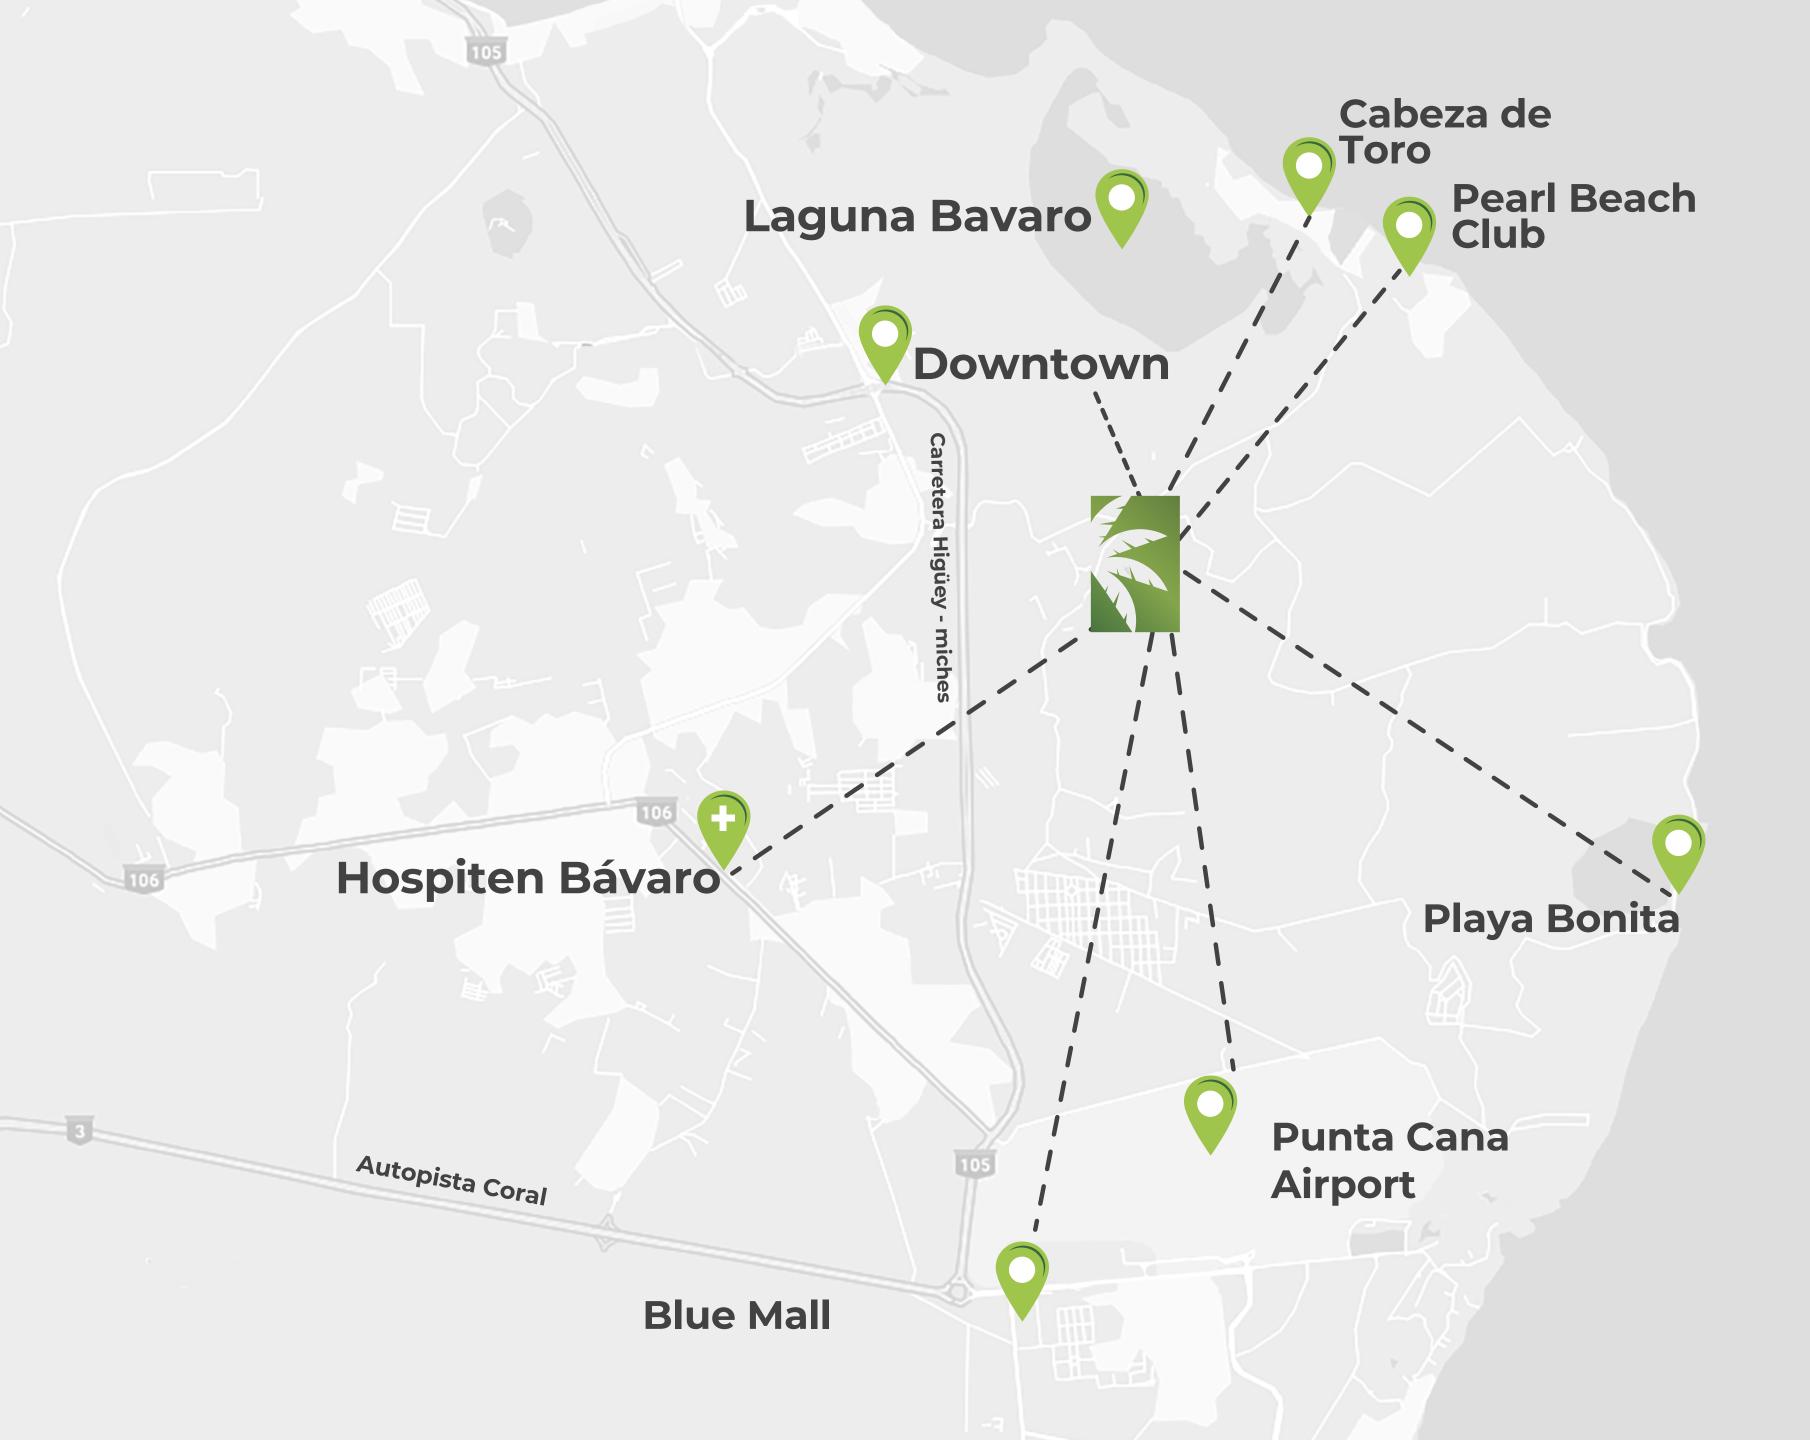

# Location

Cana airport and 6 minutes away from Punta the downtown, Palm View offers convenient access to all the landmarks in the area. Additionally, its proximity to The Pearl Beach Club makes it a privilege place to enjoy the beach and night life.