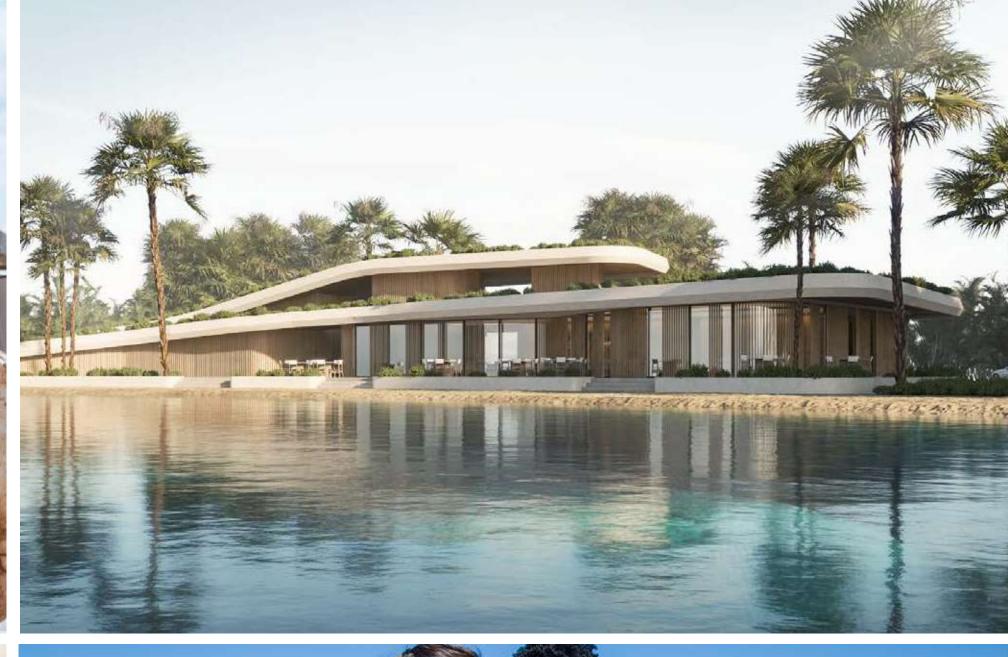

# Location

Cana airport and 6 minutes away from Punta the downtown, Palm View offers convenient access to all the landmarks in the area. Additionally, its proximity to The Pearl Beach Club makes it a privilege place to enjoy the beach and night life.

# Amenities Exclusive:

Palm View has two lobby style entrances giving you access to a wide variety of commodities and amenities such as:

**Furnished Spaces** 

Concierge services

**Turkish** 

**Elevators** 

**Pools for** adults and children

Restaurant bar

Parking lot

**Autosnack** Service

**Playground** 

Service housekeeping

**Boardroom** 

Gym

Jacuzzi

2 access lobbies

Sauna

Hiking paths

All this guarantees the residents to live a luxurious and comfortable experience at every moment.