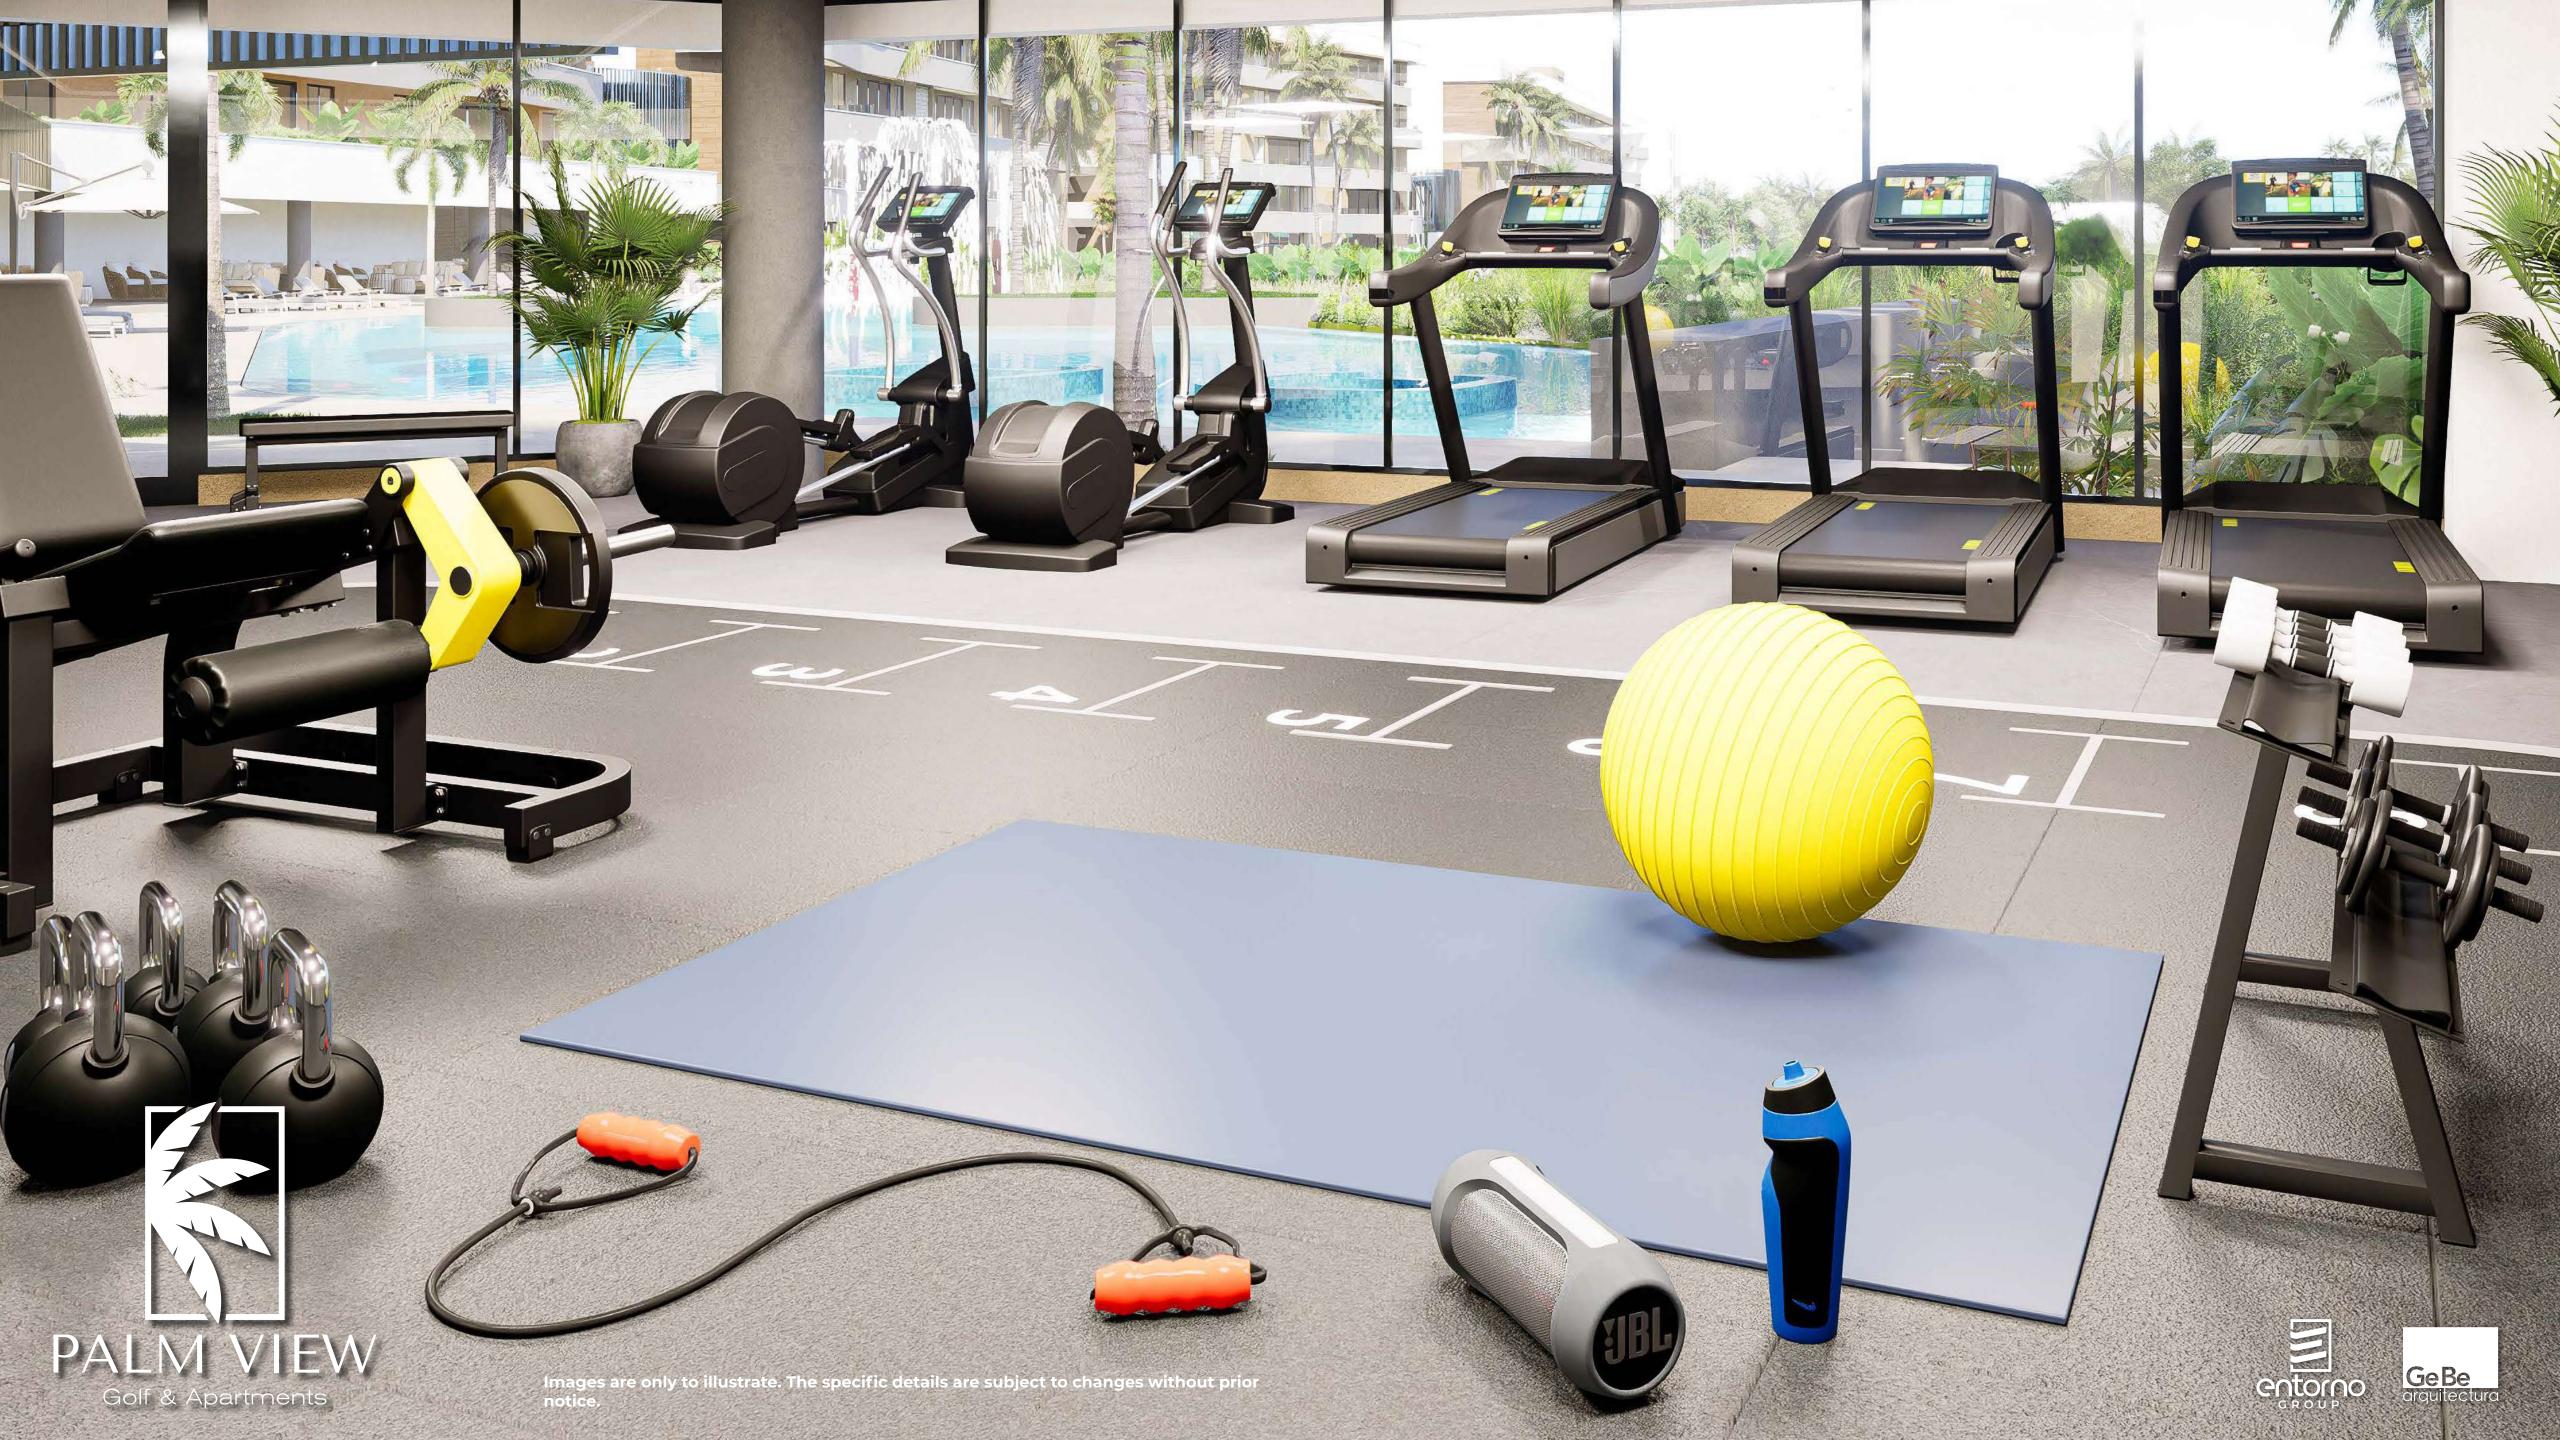

**Pools for** adults and children

Restaurant bar

Parking lot

**Autosnack** Service

**Playground** 

Service housekeeping

**Boardroom** 

Gym