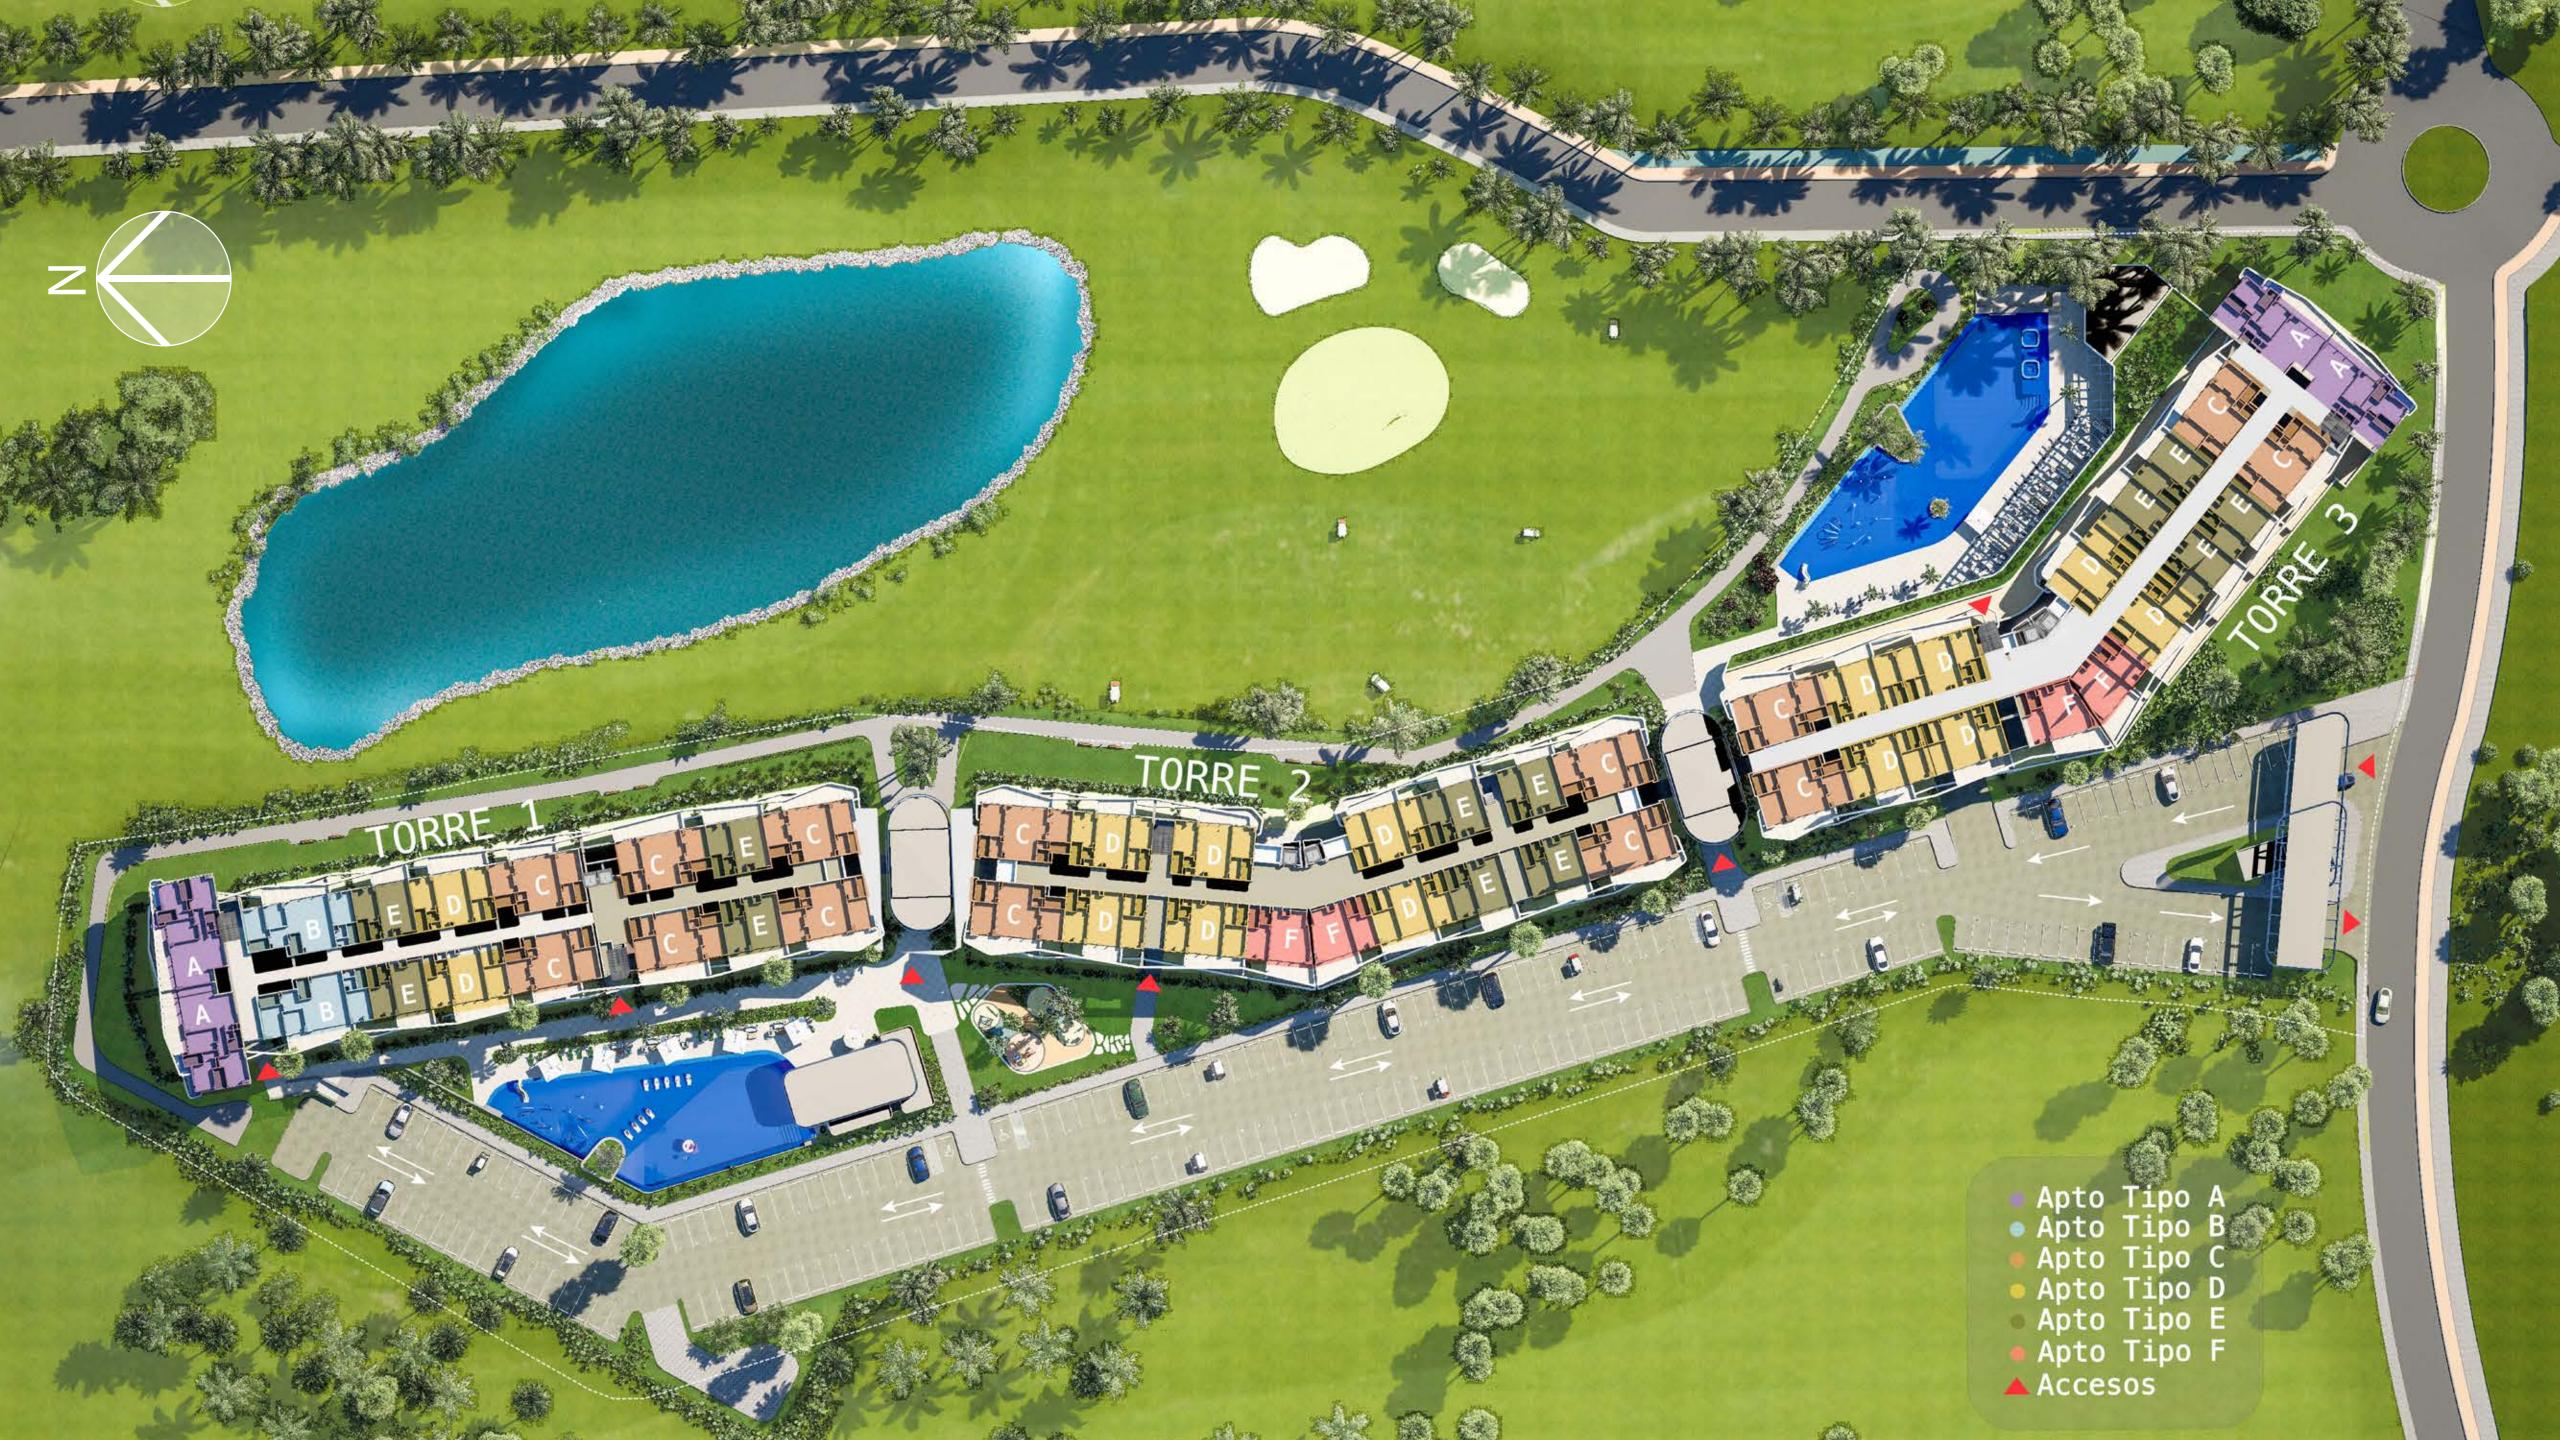

### Content

**01 Palm View** history **Peearl Beach Club** pictures

**02** Master Plan

Coral Golf Resort amenities

03 Palm View

Location

Palm View amenities

Renders

**Palm View** is part of **Coral Golf Resort,** a unique urban design in **Cabeza de Toro zone.** This master plan guarantees an exceptional environment and a remarkable lifestyle for our residents.

# Amenities Exclusive:

Palm View has two lobby style entrances giving you access to a wide variety of commodities and amenities such as:

**Furnished Spaces** 

Concierge services

**Turkish** 

**Elevators** 

**Pools for** adults and children

Restaurant bar

Parking lot

**Autosnack** Service

**Playground** 

Service housekeeping

**Boardroom** 

Gym

Jacuzzi

2 access lobbies

Sauna

Hiking paths

All this guarantees the residents to live a luxurious and comfortable experience at every moment.