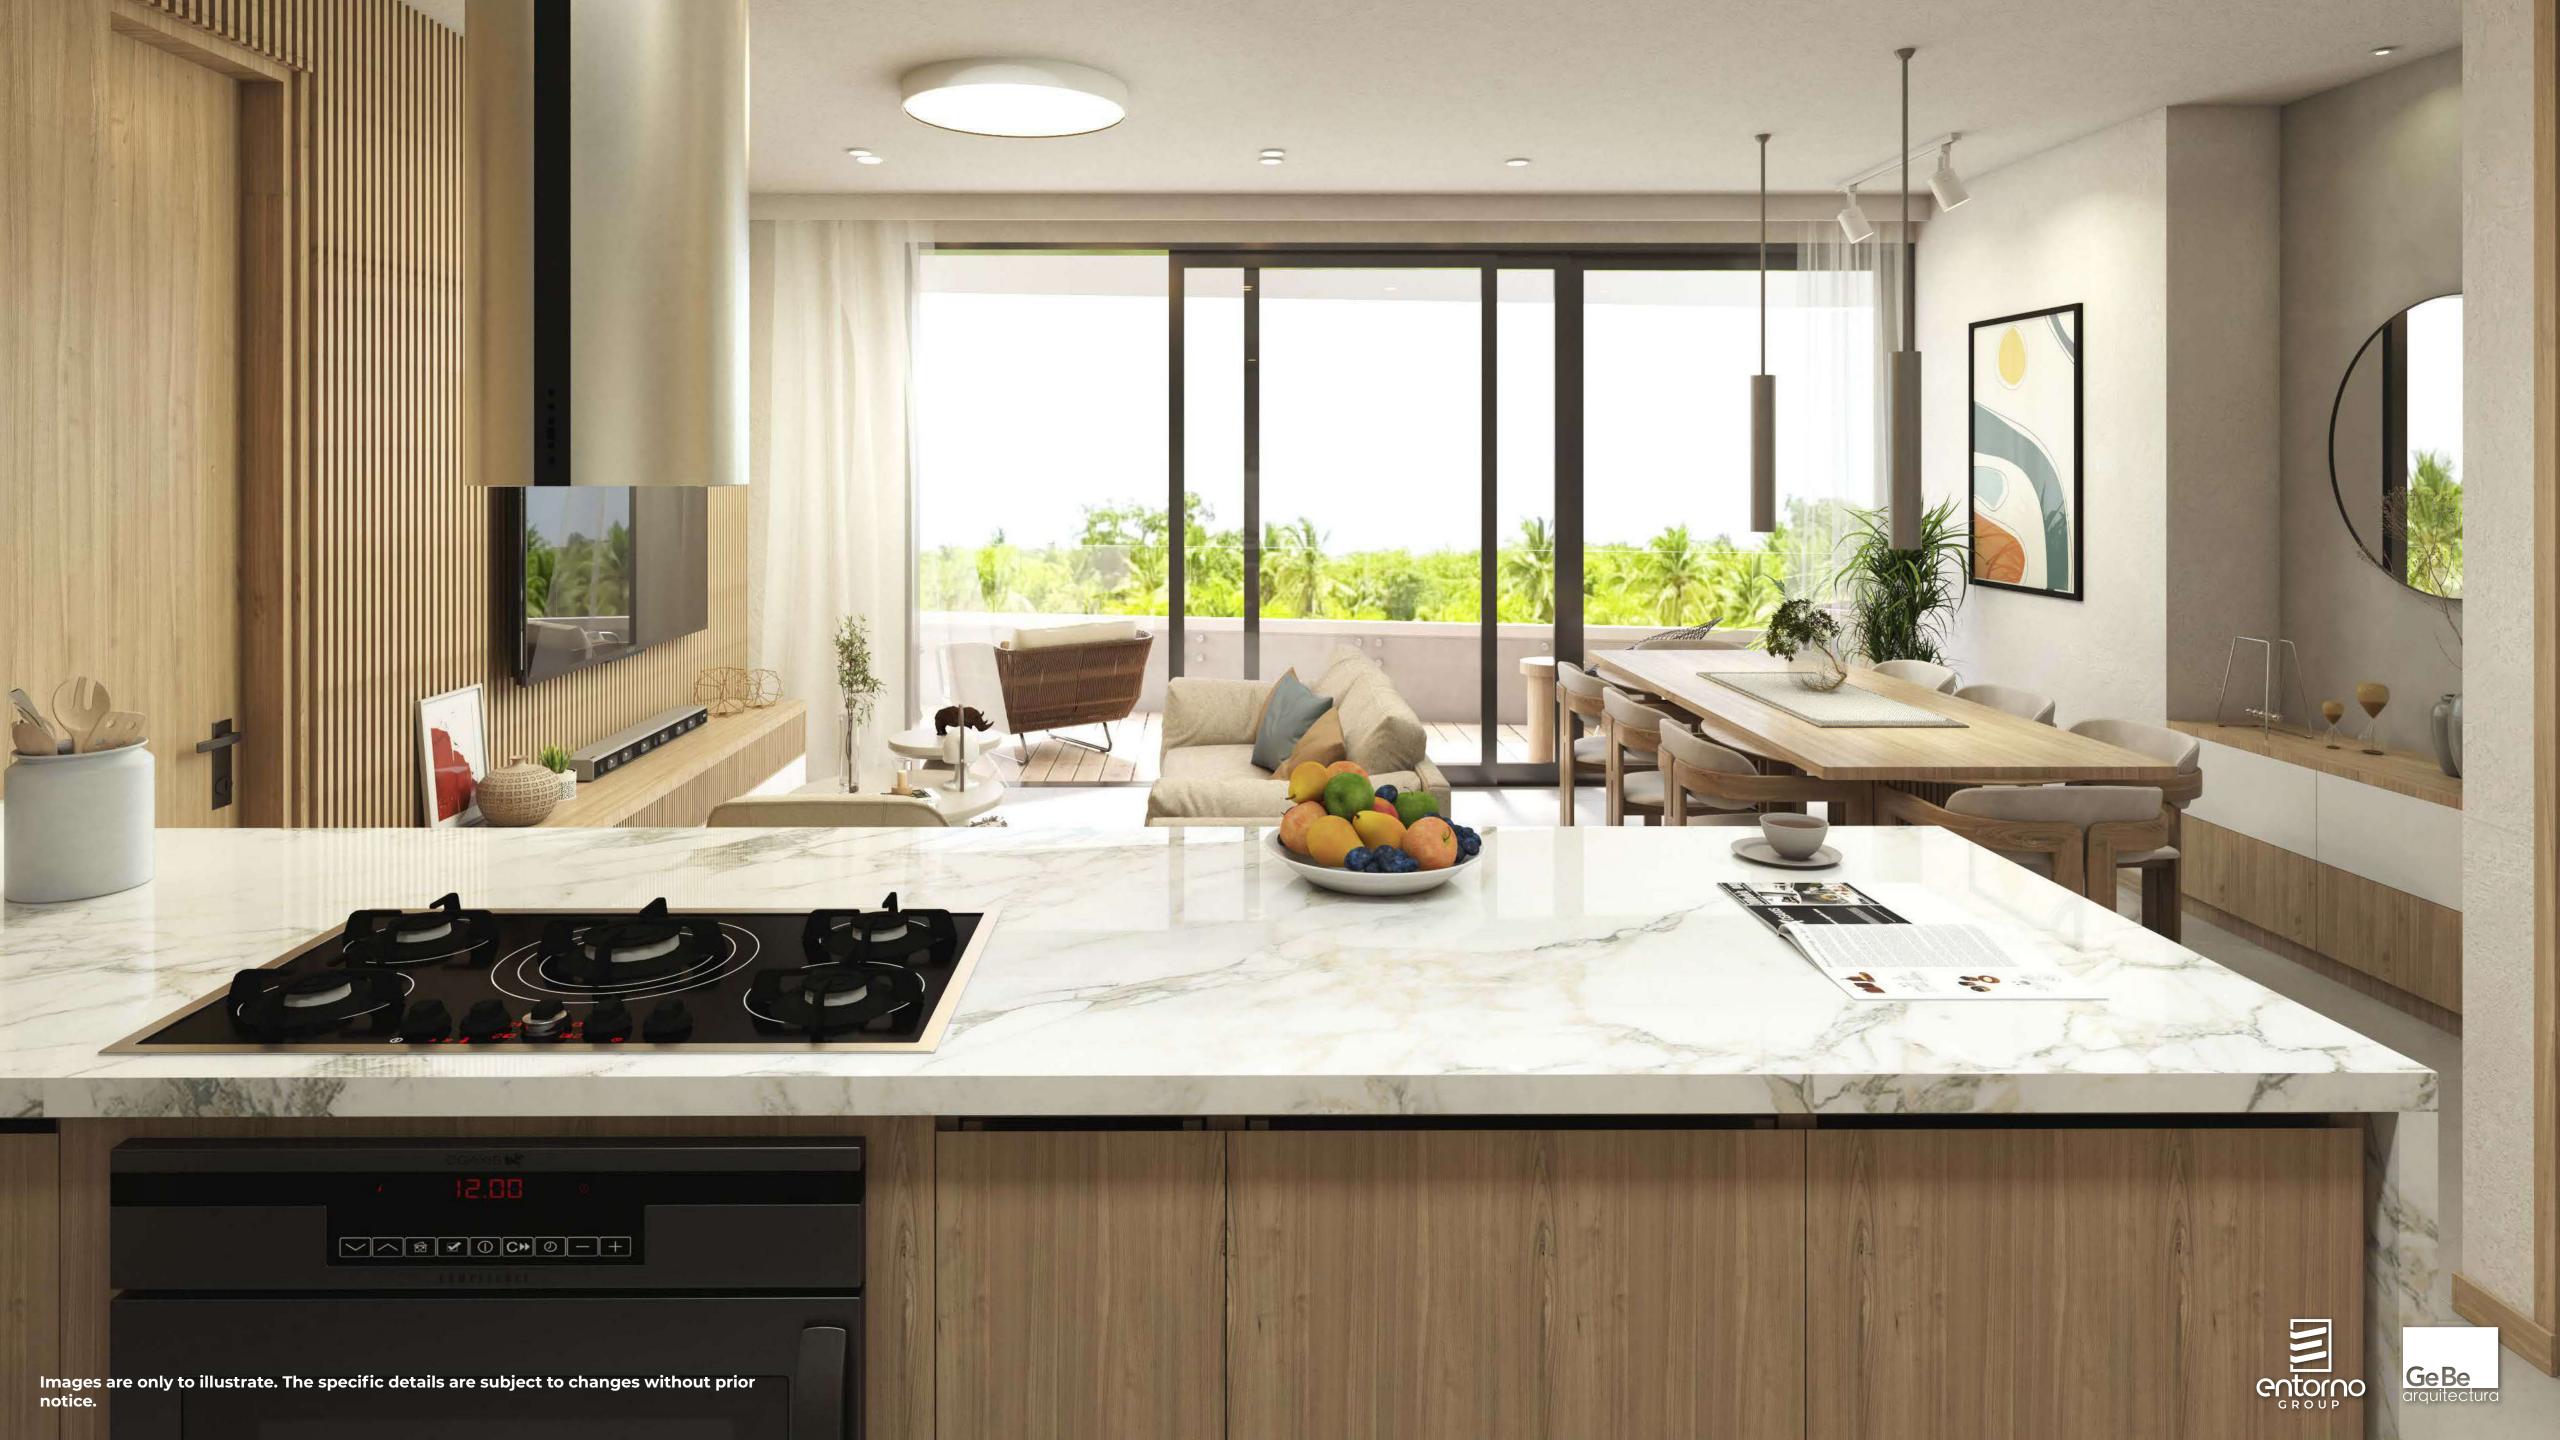

**Aparment** types

Palm View is a complex of apartments with hotel services and exclusive amenities which include 18-hole golf course and a private beach club. The place where you can enjoy of your dream lifestyle.

The project includes 250 apartments with 1, 2 and 3 rooms, big areas and an excellent illumination and air circulation.

Some apartments in Palm view are **lock off**, allowing you to unify two areas in one or divide the apartment in two **independent ones** according to your needs; providing you the opportunity to live comfortably in one of them while you rent the other, optimizing your income.

# Amenities Exclusive:

Palm View has two lobby style entrances giving you access to a wide variety of commodities and amenities such as:

**Furnished Spaces** 

Concierge services

**Turkish** 

**Elevators** 

**Pools for** adults and children

Restaurant bar

Parking lot

**Autosnack** Service

**Playground** 

Service housekeeping

**Boardroom** 

Gym

Jacuzzi

2 access lobbies

Sauna

Hiking paths

All this guarantees the residents to live a luxurious and comfortable experience at every moment.