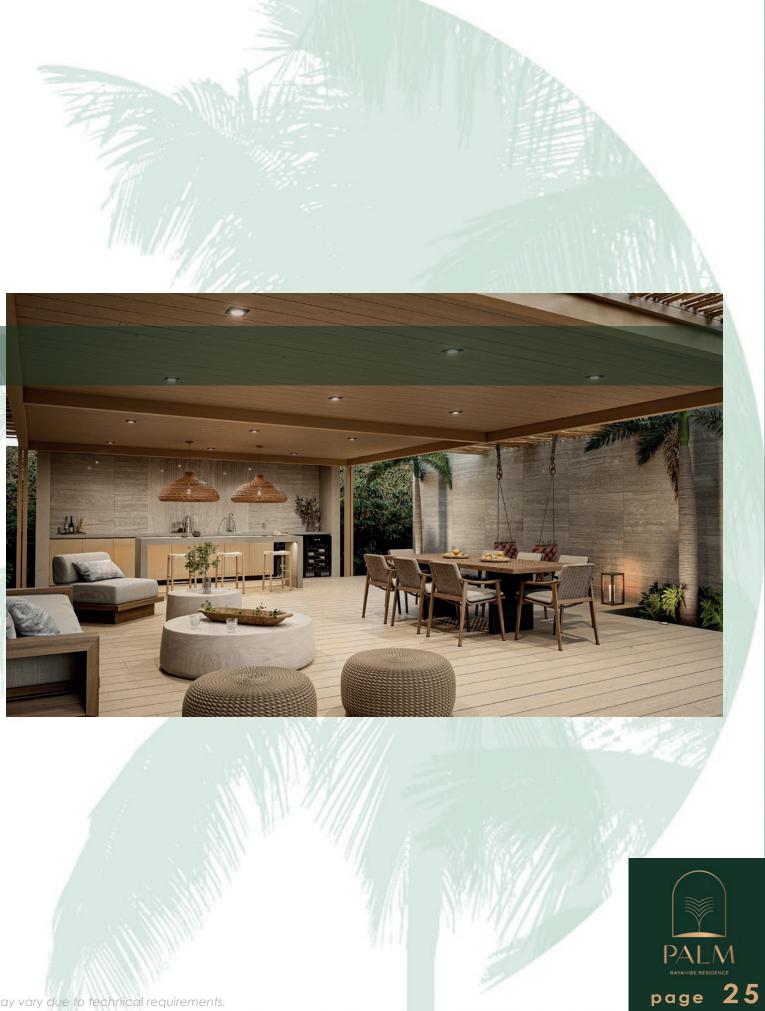

Day care and Green areas Metting and Events area Spa Gym and Wellness Bicycle and Running lane Mini-Golf Tennis and Paddle courts Pet friendly areas

page

MANILA

This type of apartment has large spaces with one bedroom, one bathroom, terrace and living room - kitchen with breakfast bar. Total area of each apartment, depending on the block and level where it is located, will be between 55 and 75 m<sup>2</sup>.