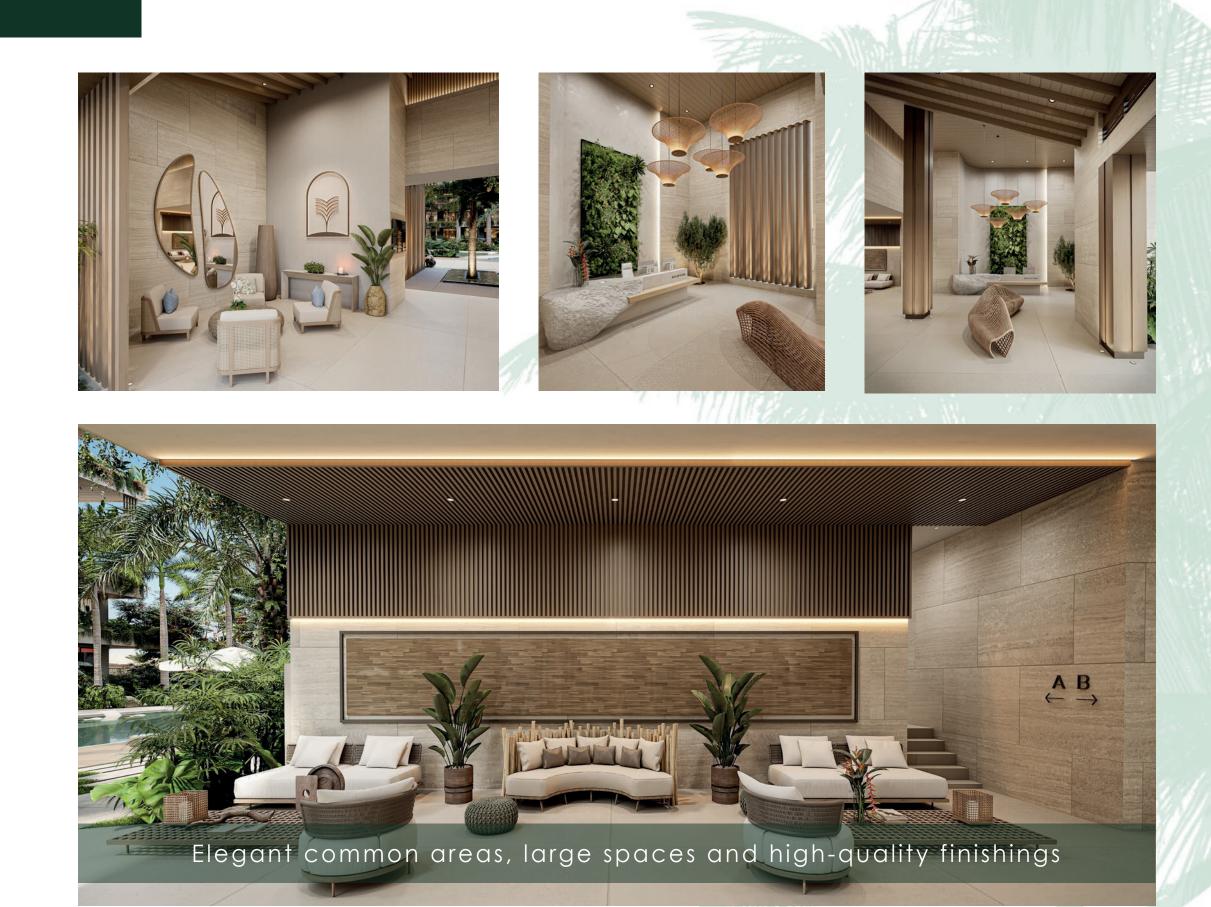

environment.

All apartments are fully furnished, with LED ambient lighting, hanging lamps or sconces to create a cozy ambiance at night.

Living area with comfortable sofas and high-end cushions to enjoy the fresh air and tranquility and chaise lounges for sunbathing and relaxing in privacy.

0 0.

This document is for informational purposes and may vary due to technical requirements.





















# 







 $(\mathfrak{O})$ 

Ľ,

Glass railing for unobstructed views and a sense of spaciousness. Chaiselongue for sunbathing and relaxing in privacy. Lush plants, decorative pots and vertical gardens to create a natural and peaceful a natural and peaceful atmosphere.











This document is for informational purposes and may vary due to technical requirements.

page 22

# Lobby





# Lobby







# Social Areas





# Social Areas





## Sports Areas





There is nothing better than having an area where you can practice your sports and have a healthy entertainment.





# Sports Areas

Mini-Golf







### Events Areas



Unique and versatile space. An event area that combines the best of both worlds. Our indoor and outdoor event area is an exceptional amenity that offers you the flexibility to host unforgettable events.

### Paraboloid Hyperbole





# Pools Area





# Pools Area









# Commercial Area



#### Coworking

...

Supermarket

ATM (automatic teller machine)

Pharmacy / beauty salon

Outdoor/indoor Restaurant

#### ····· Health Clinic









# Commercial Area







# **BUILDING SPECIFICATIONS**



Our architectural proposal includes superior