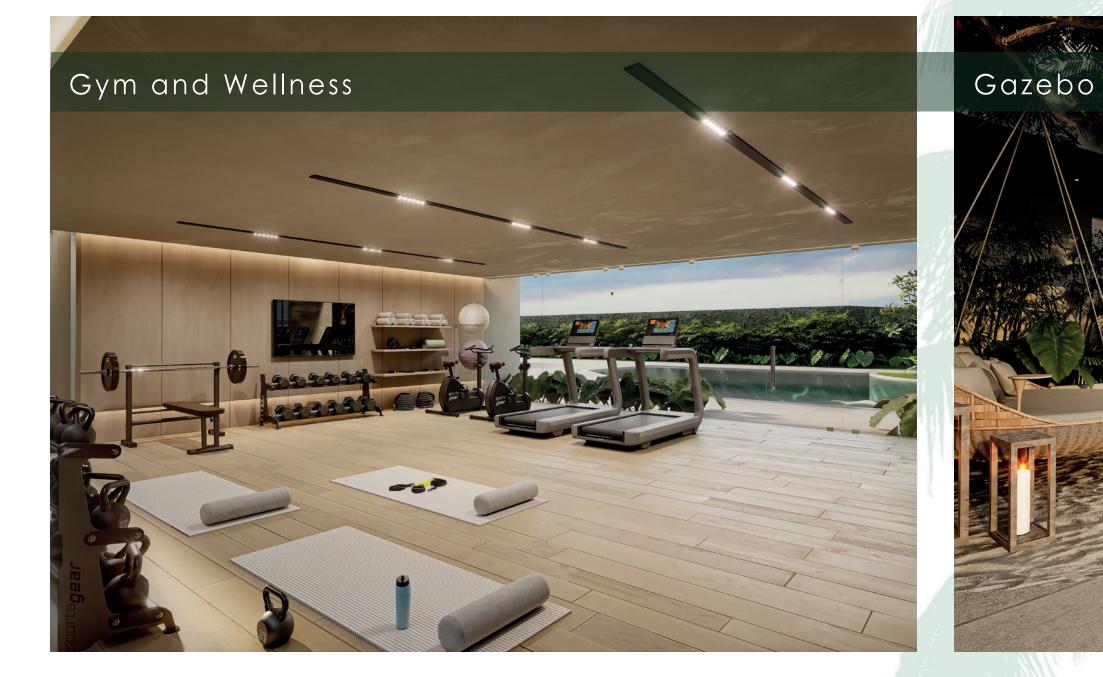

Day care and Green areas Metting and Events area Spa Gym and Wellness Bicycle and Running lane Mini-Golf Tennis and Paddle courts Pet friendly areas

page

MANILA

This type of apartment has large spaces with one bedroom, one bathroom, terrace and living room - kitchen with breakfast bar. Total area of each apartment, depending on the block and level where it is located, will be between 55 and 75 m<sup>2</sup>.