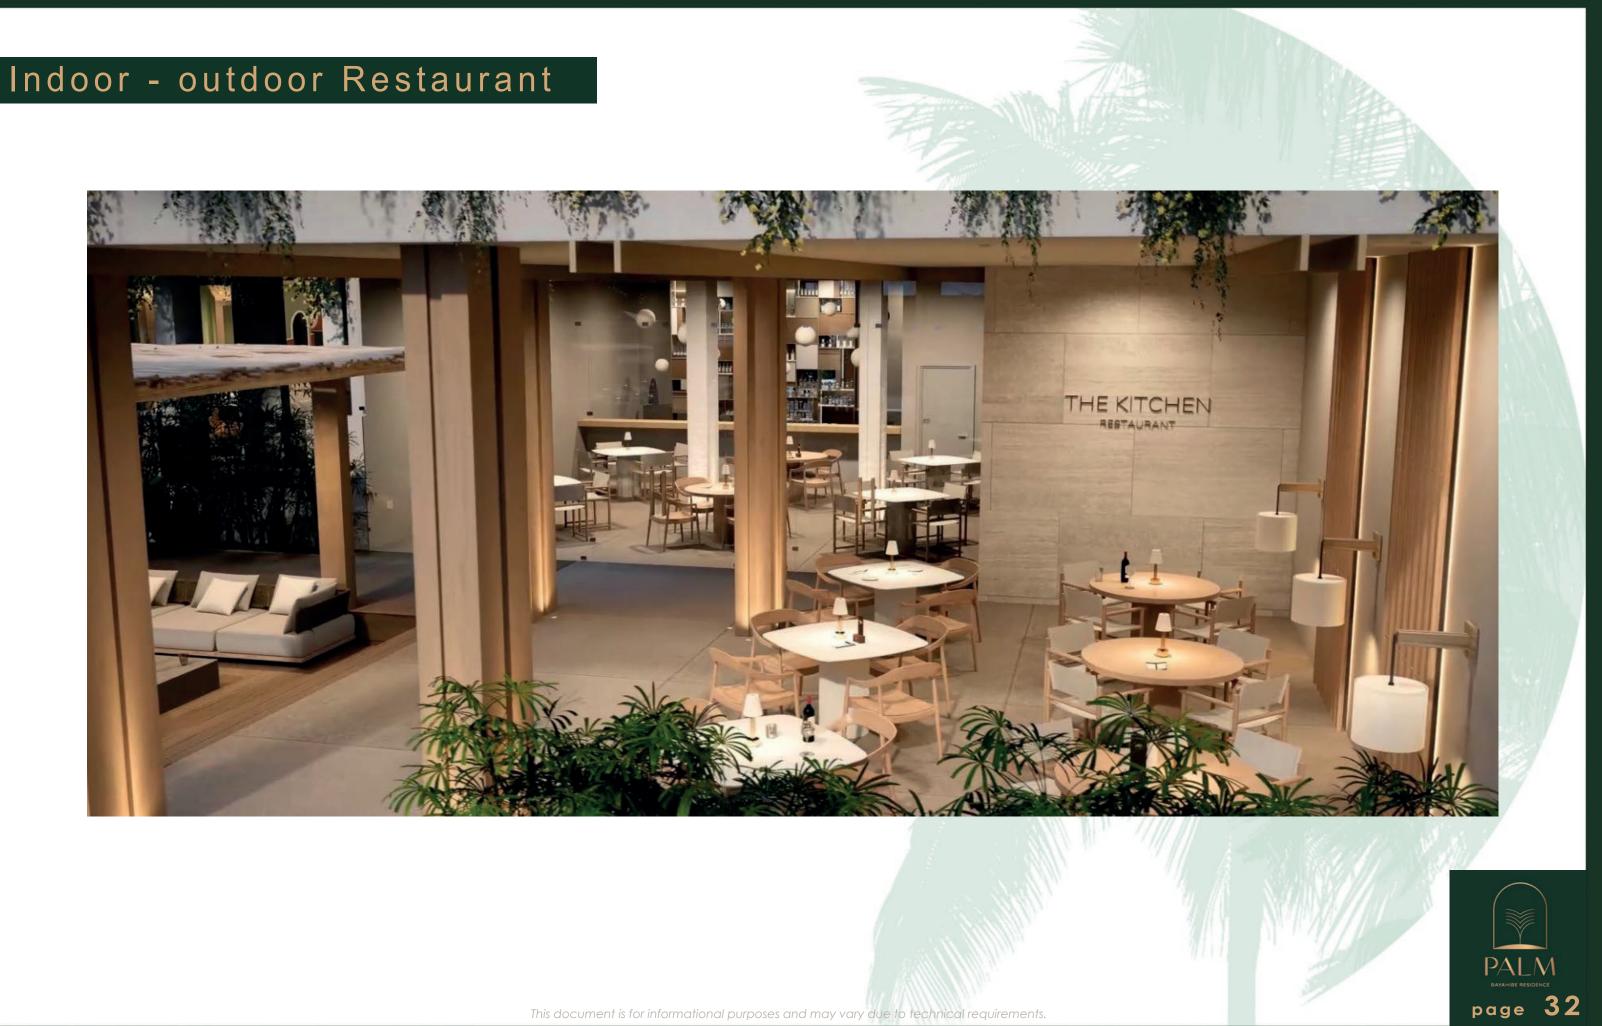

# Commercial Area

#### Coworking

...

Supermarket

ATM (automatic teller machine)

Pharmacy / beauty salon

Outdoor/indoor Restaurant

#### ····· Health Clinic