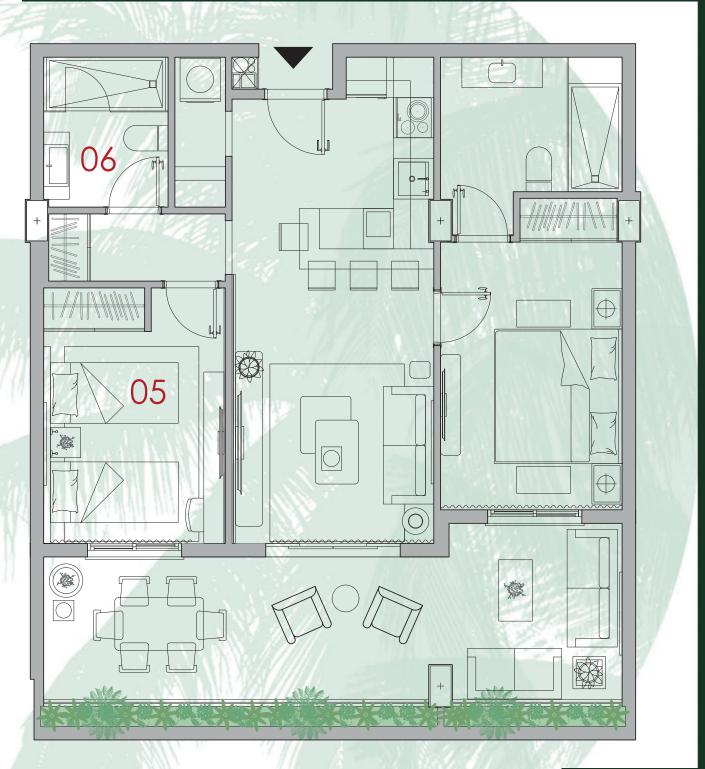

### 287 APARTMENTS (five levels and terrace)

y 2 bedrooms
Penthouses with private pool
2 underground parking levels

Security 24/7 258 parking spaces Outdoor/indoor restaurant 9 commercial premises Large swimming pools Telephone exchange Internet - Wifi Beach transfer Buggies ATM (Automated Teller Machine) Airport transfer service