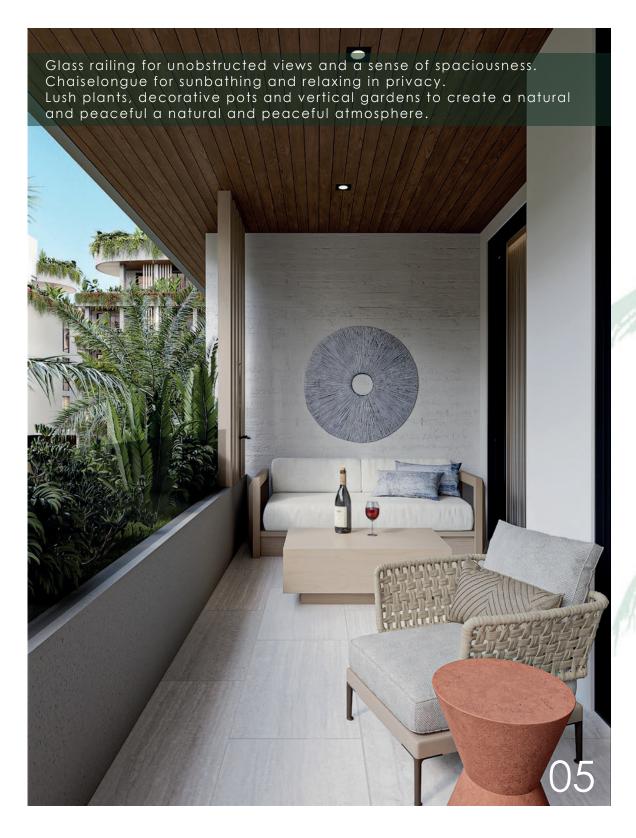

# 

 $(\mathfrak{O})$ 

Ľ,

Glass railing for unobstructed views and a sense of spaciousness. Chaiselongue for sunbathing and relaxing in privacy. Lush plants, decorative pots and vertical gardens to create a natural and peaceful a natural and peaceful atmosphere.