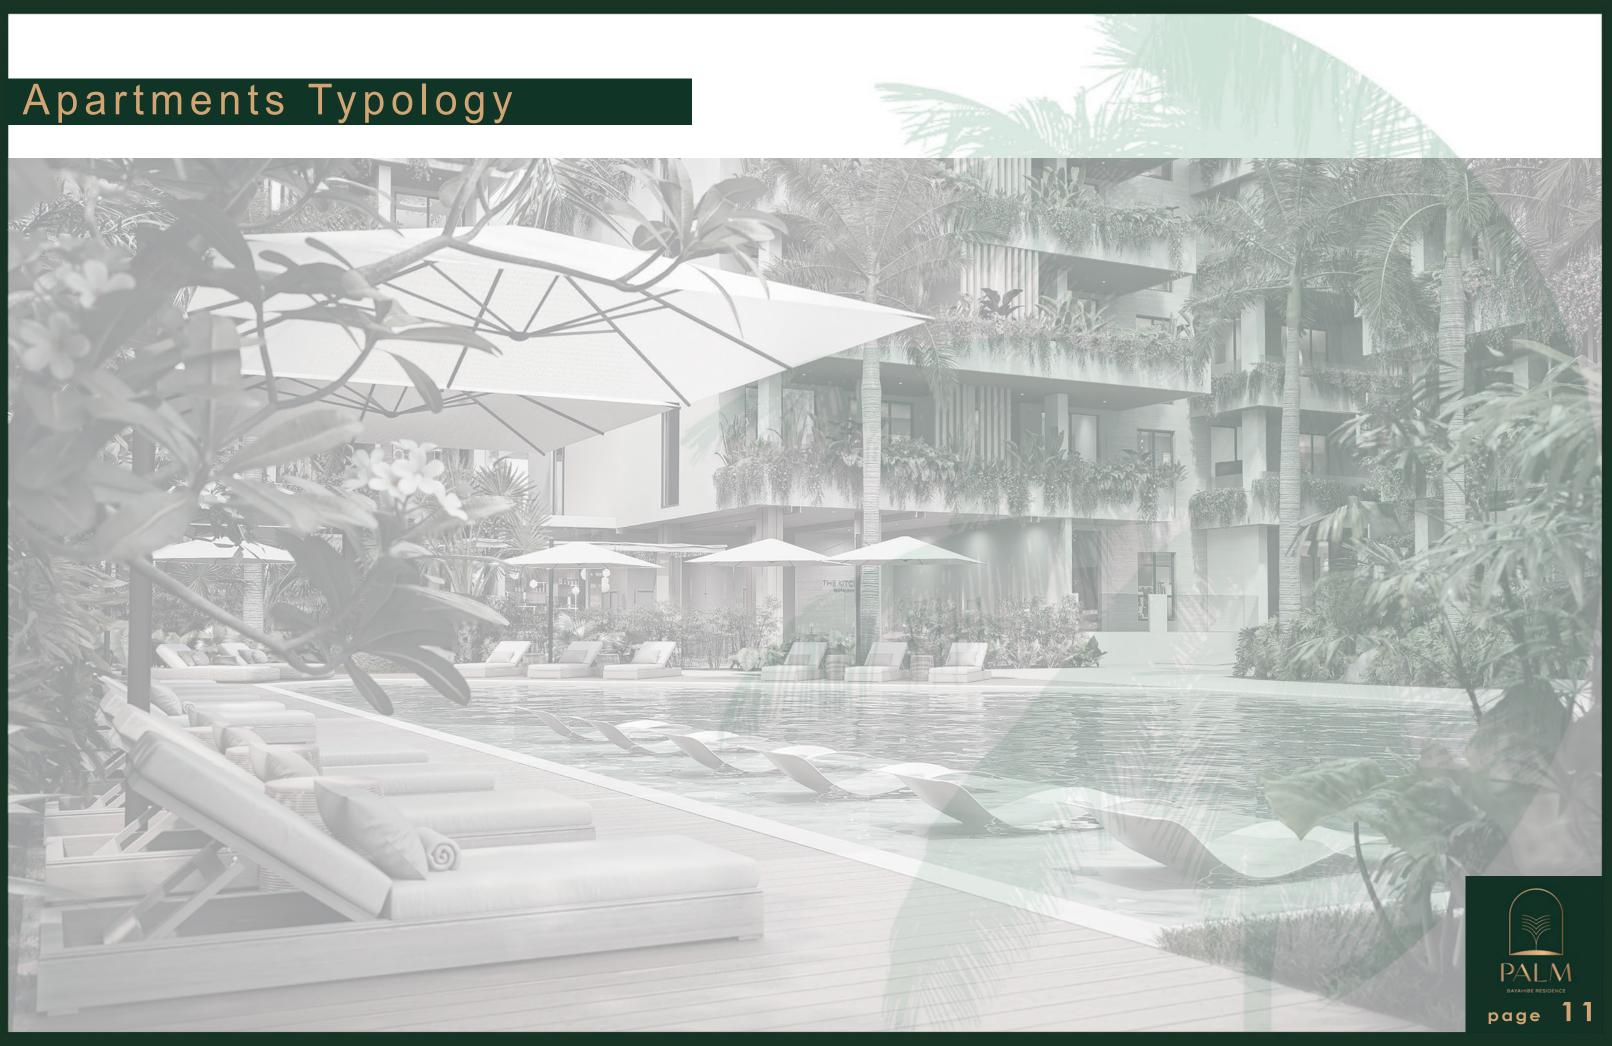

Day care and Green areas Metting and Events area Spa Gym and Wellness Bicycle and Running lane Mini-Golf Tennis and Paddle courts Pet friendly areas

page

MANILA

This type of apartment has large spaces with one bedroom, one bathroom, terrace and living room - kitchen with breakfast bar. Total area of each apartment, depending on the block and level where it is located, will be between 55 and 75 m<sup>2</sup>.

The apartments make intelligent use of space, offering comfortable distributions combined with attractive finishes.

The terraces of luxury apartments our have been meticulously designed to offer an outdoor space that combines elegance, comfort and functionality. Each has been conceived as a private oasis, providing residents with an exceptional space to relax, entertain and enjoy the outdoors in a setting of unparalleled luxury. They offer panoramic views of the city, the ocean, or the surrounding natural environment.