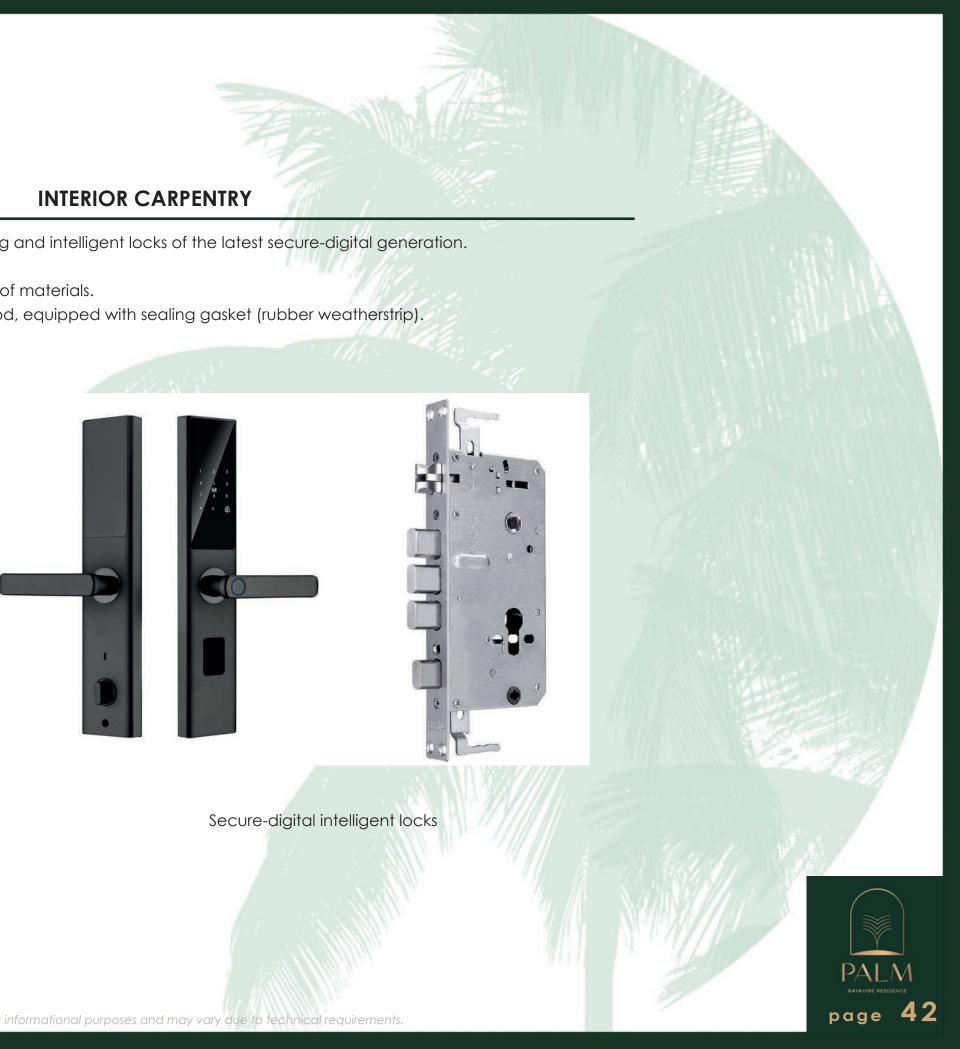

Exterior carpentry (windows) detail

Railing detail

- Armored doors with imported oak panelling and intelligent locks of the latest secure-digital generation.
- Interior door locks.
- Closet finished with waterproof and fireproof materials.
- Interior doors with smooth finish in light wood, equipped with sealing gasket (rubber weatherstrip).