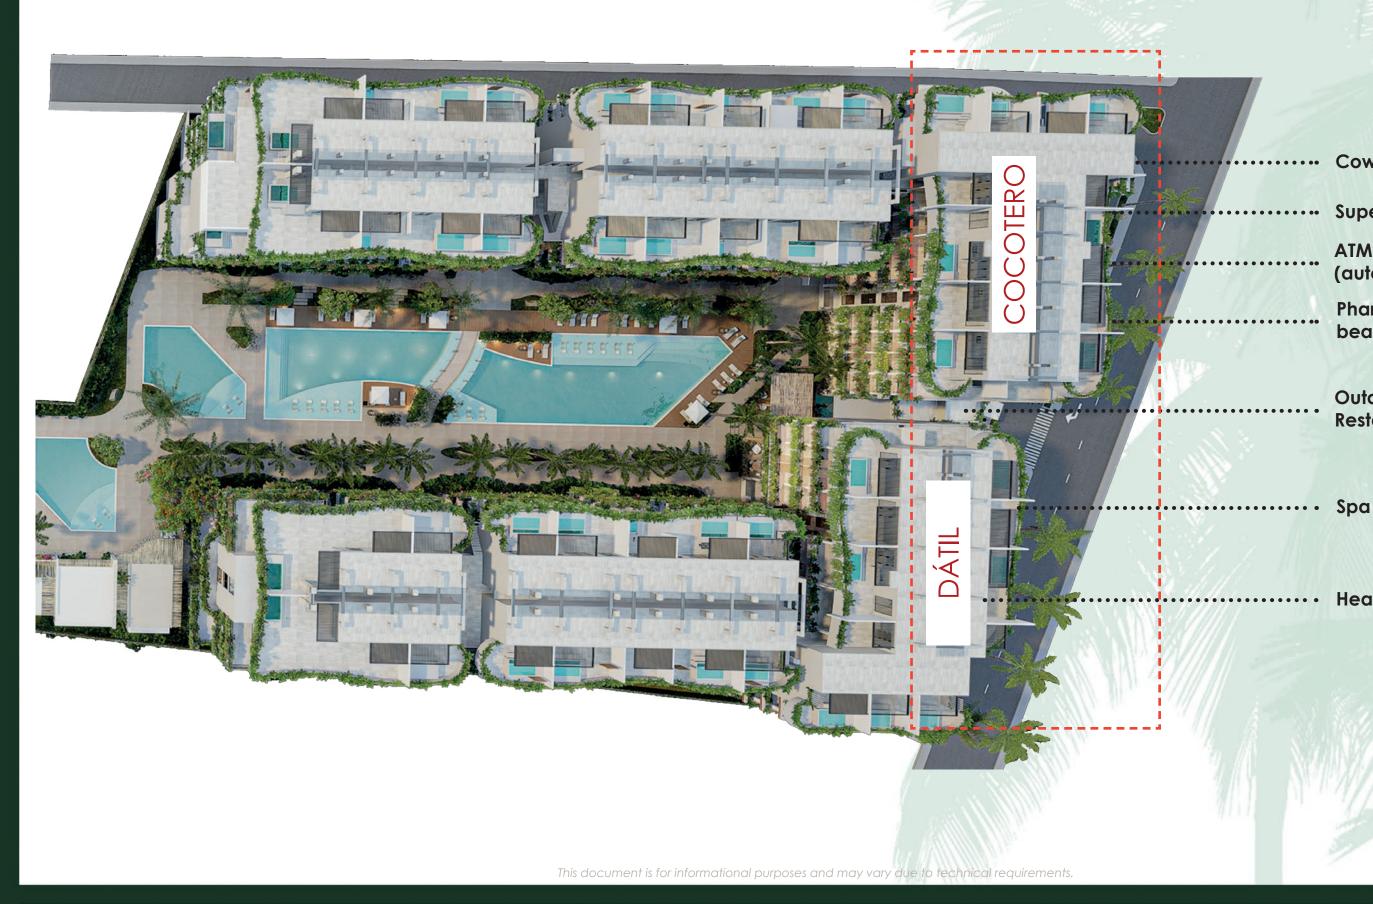

# Commercial Area

#### Coworking

...

Supermarket

ATM (automatic teller machine)

Pharmacy / beauty salon

Outdoor/indoor Restaurant

#### ····· Health Clinic