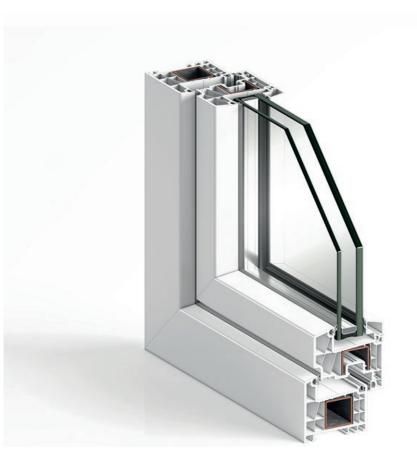

### **EXTERIOR CARPENTRY AND LOCKSMITHING**

- Windows and glass doors for access to terraces, with PVC profiles reinforced with two-color aluminum (white inside, dark gray outside) with 4 mm double glazing, 16 mm argon gas chamber, 4 mm outside glass with UV polarized treatment, with mosquito net.
- In some houses tilt and turn doors and in others large sliding windows to main terraces.
- 8 + 8 mm laminated glass railings joined with polyvinyl butyral.

Exterior carpentry (windows) detail

Railing detail

- Armored doors with imported oak panelling and intelligent locks of the latest secure-digital generation.
- Interior door locks.
- Closet finished with waterproof and fireproof materials.
- Interior doors with smooth finish in light wood, equipped with sealing gasket (rubber weatherstrip).