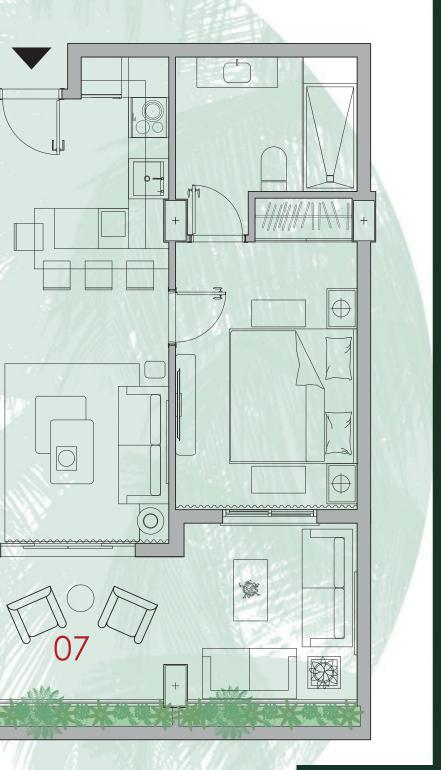

### 287 APARTMENTS (five levels and terrace)

y 2 bedrooms
Penthouses with private pool
2 underground parking levels

Security 24/7 258 parking spaces Outdoor/indoor restaurant 9 commercial premises Large swimming pools Telephone exchange Internet - Wifi Beach transfer Buggies ATM (Automated Teller Machine) Airport transfer service