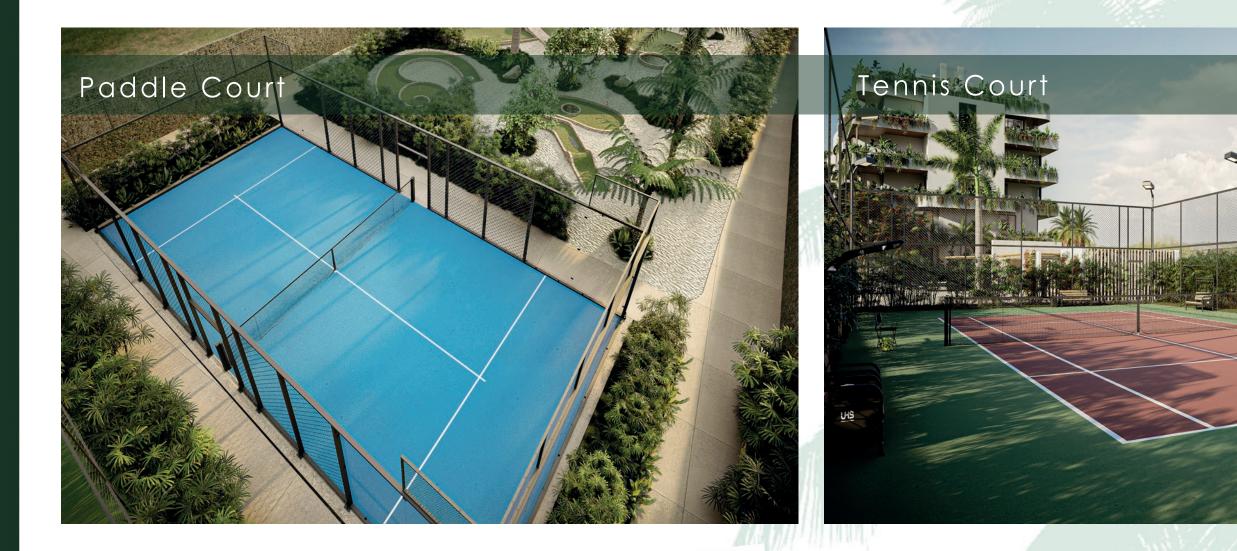

## Sports Areas

There is nothing better than having an area where you can practice your sports and have a healthy entertainment.

# Sports Areas

Mini-Golf

### URBANIZATION

- Underground parking on two levels with barrier-controlled vehicle access and video cameras.-
- Eight elevators distributed throughout the Residential with measures for the use of people with movement disabilities.
- Large lobby for pedestrian access with reception services, luggage storage and large meeting room.
- Two elevators in the lobby for the convenience of users.
- Café services for delivery of the main restaurant.
- Telephone exchange and automatic teller machine. .
- Large swimming pools with solarium.
- Green and sports areas with paddle court, tennis court and gym (see other amenities on previous pages).