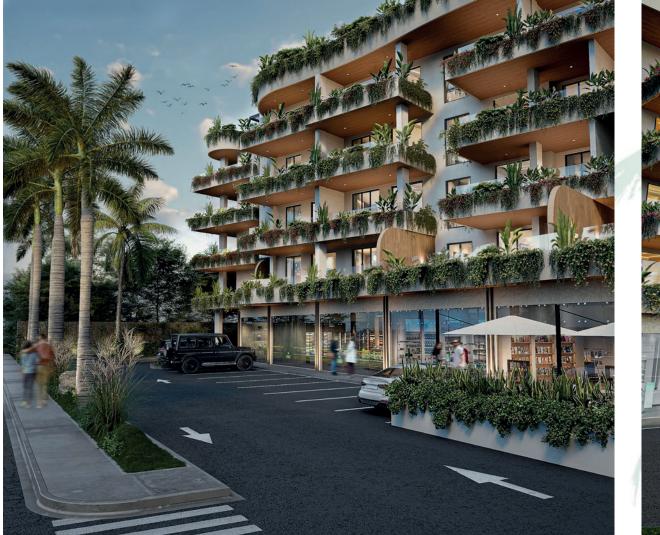

# Proyect

Immerse yourself in a fantastic luxury resort located in the tropical paradise of Bayahibe in the Dominican Republic. Close to Bayahibe Beach and Dominicus Beach which are located 900 meters and 6 kilometers away respectively.

### 287 APARTMENTS (five levels and terrace)

y 2 bedrooms
Penthouses with private pool
2 underground parking levels

Security 24/7 258 parking spaces Outdoor/indoor restaurant 9 commercial premises Large swimming pools Telephone exchange Internet - Wifi Beach transfer Buggies ATM (Automated Teller Machine) Airport transfer service