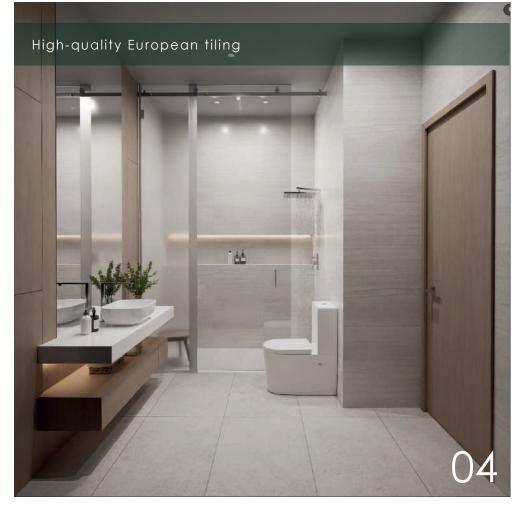

### **FINISHES**

- Common corridors floors covered with top quality porcelain tile for exteriors.
- Terraces with stucco finishes for exteriors, decorative exterior cladding and top quality porcelain tile floors.
- Coating of exterior walls in mastered plaster and single-color stucco finish.
- In areas to be tiled with ceramic tile, the walls will be plastered for later placement of the ceramic tile.
- Coating of interior walls in top matte plastic paint.
- Large format porcelain stoneware tile covering of first quality on walls, format 2.40 meters by 1.20 meters.
- Premium imported porcelain tile floors in kitchen, bathroom and laundry area.
- Floors in living room, kitchen and bedrooms of imported large format porcelain stoneware in cream travertine color
- Stone kitchen worktop according to design.

#### **BATHROOMS**

- Hydromassage column shower
- Tempered glass screen with double door enclosure
- Bathroom accessories
- Washbasin cabinet
- Mirror with led and anti-humidity glass
- Air extractor
- Led lights
- Towel Sets