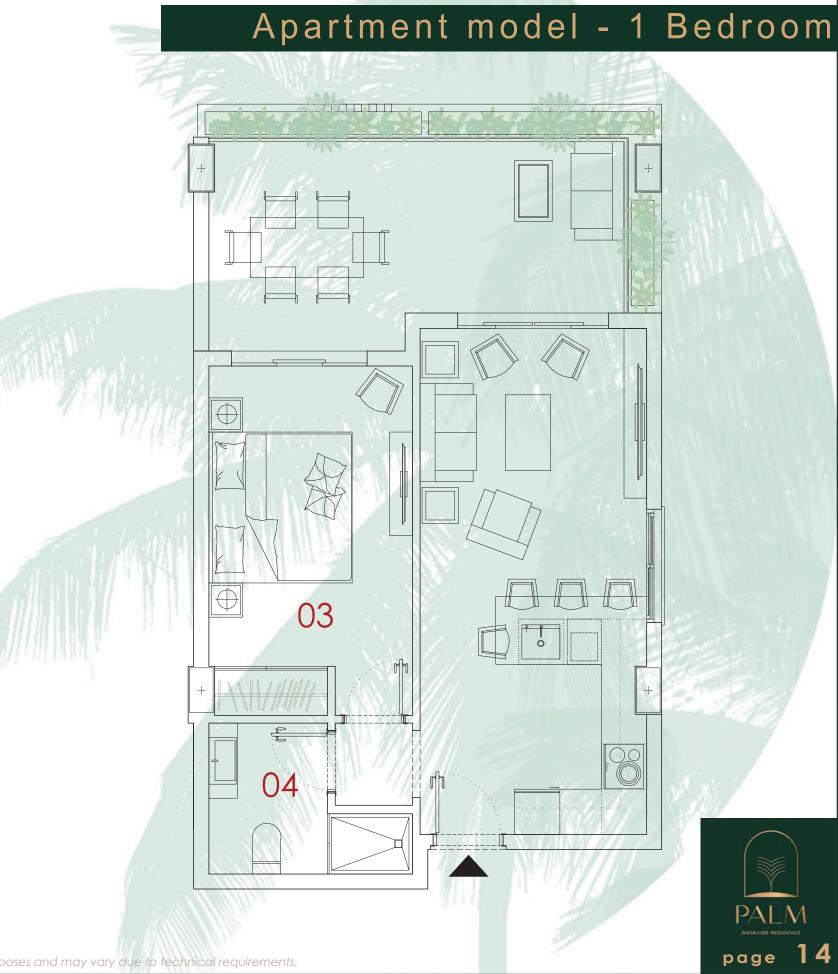

Day care and Green areas Metting and Events area Spa Gym and Wellness Bicycle and Running lane Mini-Golf Tennis and Paddle courts Pet friendly areas

page

MANILA

This type of apartment has large spaces with one bedroom, one bathroom, terrace and living room - kitchen with breakfast bar. Total area of each apartment, depending on the block and level where it is located, will be between 55 and 75 m<sup>2</sup>.

The apartments make intelligent use of space, offering comfortable distributions combined with attractive finishes.

The terraces of luxury apartments our have been meticulously designed to offer an outdoor space that combines elegance, comfort and functionality. Each has been conceived as a private oasis, providing residents with an exceptional space to relax, entertain and enjoy the outdoors in a setting of unparalleled luxury. They offer panoramic views of the city, the ocean, or the surrounding natural environment.

All apartments are fully furnished, with LED ambient lighting, hanging lamps or sconces to create a cozy ambiance at night.

Living area with comfortable sofas and high-end cushions to enjoy the fresh air and tranquility and chaise lounges for sunbathing and relaxing in privacy.