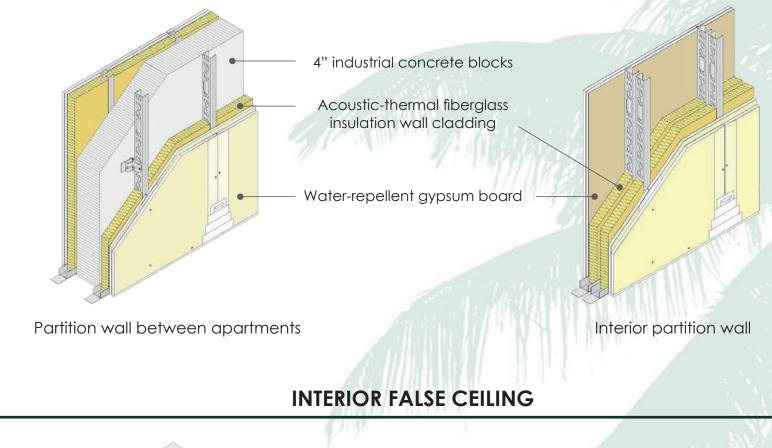

• 4" industrial concrete block walls, exterior enclosures, 2" fiberglass insulation for acoustic and thermal insulation, plus 0.66" (16 mm) water-repellent gypsum board finish.

### PARTITIONS

• The interior partition walls of the apartments will be made of 4" concrete blocks, with 2.5" acoustic-thermal fiberglass insulation on each side plus 0.66" (16 mm) water-repellent gypsum board and top quality plastic paint. • Partition walls on the inside of each apartment will be 0.66" water-repellent gypsum board plus 3" acoustical-thermal fiberglass insulation and 0.66" (16 mm) water-repellent gypsum board on the other side.

• Ceiling lined with 2" fiberglass thermal acoustic insulation and finished with  $\frac{1}{2}$  " water-repellent gypsum board. Finished with top quality plastic paint.