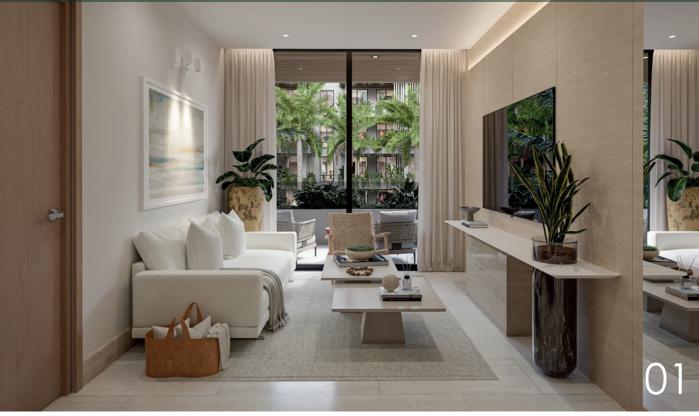

All apartments are fully furnished, with LED ambient lighting, hanging lamps or sconces to create a cozy ambiance at night.

Living area with comfortable sofas and high-end cushions to enjoy the fresh air and tranquility and chaise lounges for sunbathing and relaxing in privacy.