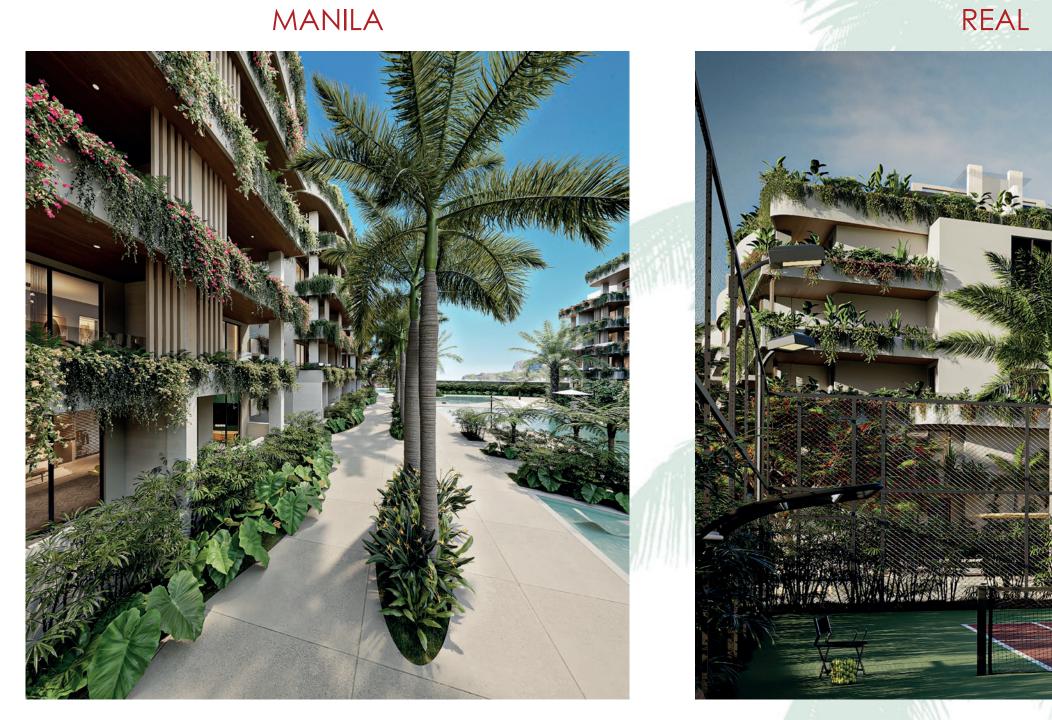

Day care and Green areas Metting and Events area Spa Gym and Wellness Bicycle and Running lane Mini-Golf Tennis and Paddle courts Pet friendly areas

page

MANILA

This type of apartment has large spaces with one bedroom, one bathroom, terrace and living room - kitchen with breakfast bar. Total area of each apartment, depending on the block and level where it is located, will be between 55 and 75 m<sup>2</sup>.