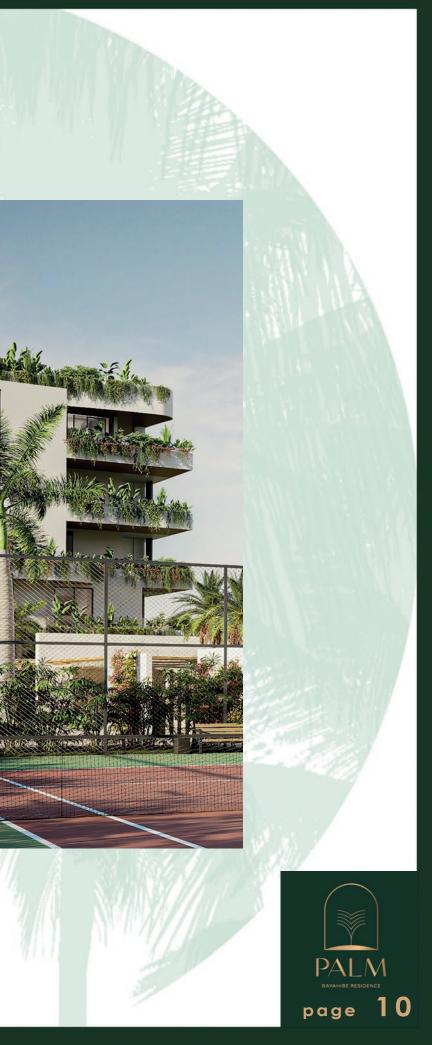

### 287 APARTMENTS (five levels and terrace)

y 2 bedrooms
Penthouses with private pool
2 underground parking levels

Security 24/7 258 parking spaces Outdoor/indoor restaurant 9 commercial premises Large swimming pools Telephone exchange Internet - Wifi Beach transfer Buggies ATM (Automated Teller Machine) Airport transfer service

Day care and Green areas Metting and Events area Spa Gym and Wellness Bicycle and Running lane Mini-Golf Tennis and Paddle courts Pet friendly areas

page

MANILA

This type of apartment has large spaces with one bedroom, one bathroom, terrace and living room - kitchen with breakfast bar. Total area of each apartment, depending on the block and level where it is located, will be between 55 and 75 m<sup>2</sup>.