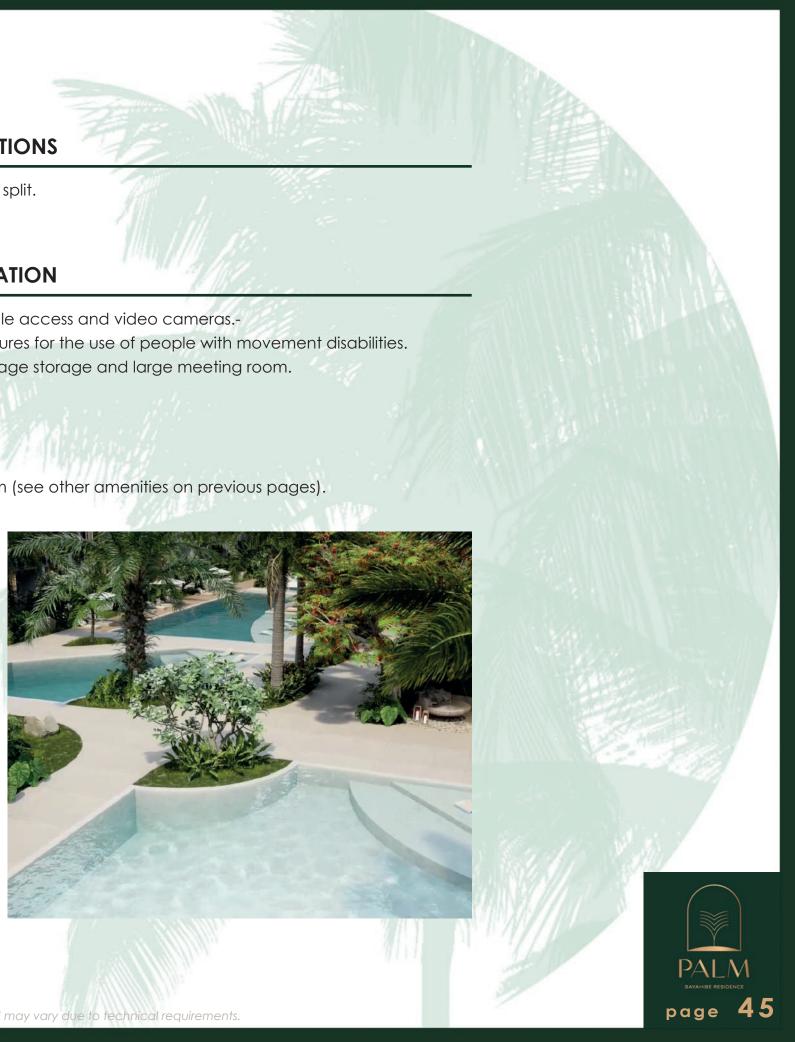

### URBANIZATION

- Underground parking on two levels with barrier-controlled vehicle access and video cameras.-
- Eight elevators distributed throughout the Residential with measures for the use of people with movement disabilities.
- Large lobby for pedestrian access with reception services, luggage storage and large meeting room.
- Two elevators in the lobby for the convenience of users.
- Café services for delivery of the main restaurant.
- Telephone exchange and automatic teller machine. .
- Large swimming pools with solarium.
- Green and sports areas with paddle court, tennis court and gym (see other amenities on previous pages).