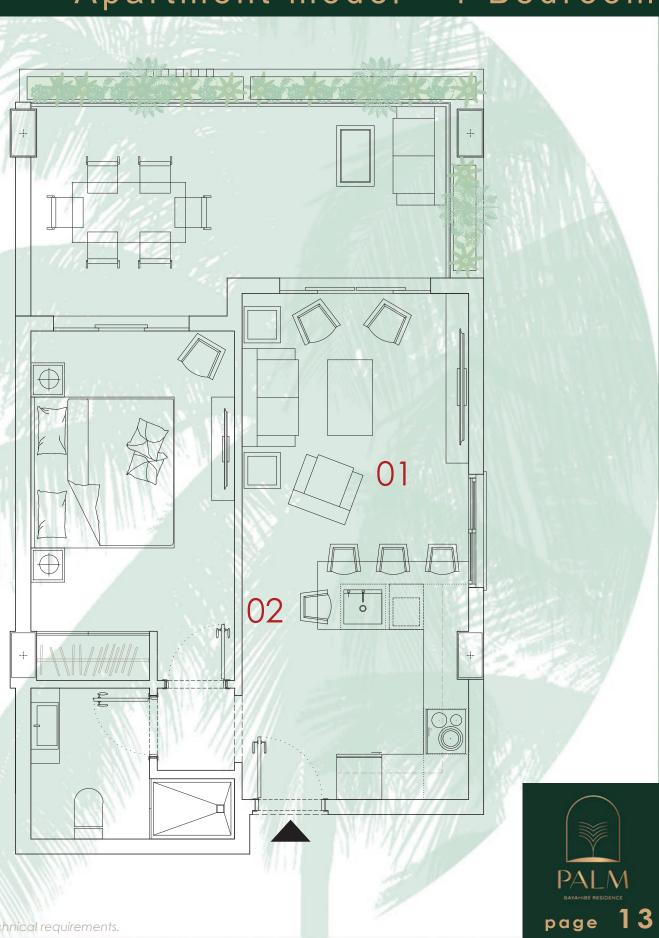

This document is for informational purposes and may vary due to technical requirements.

2 Bathrooms

This type of apartment has large spaces with two bedrooms, two bathrooms, terrace and living room - kitchen with breakfast bar. Total area of each apartment, depending on the block and level where it is located, will be between 76 and 85 m<sup>2</sup>.

The apartments make intelligent use of space, offering comfortable distributions combined with attractive finishes.

The terraces of apartments our luxury have been meticulously designed to offer an outdoor space that combines elegance, comfort and functionality. Each has been conceived as a private oasis, providing residents with an exceptional space to relax, entertain and enjoy the outdoors in a setting of unparalleled luxury. They offer panoramic views of the city, the ocean, or the surrounding natural environment.

All apartments are fully furnished, with LED ambient lighting, hanging lamps or sconces to create a cozy ambiance at night.

Living area with comfortable sofas and high-end cushions to enjoy the fresh air and tranquility and chaise lounges for sunbathing and relaxing in privacy.