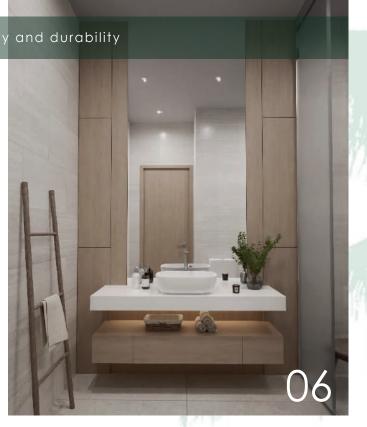

#### **BATHROOMS**

- Hydromassage column shower
- Tempered glass screen with double door enclosure
- Bathroom accessories
- Washbasin cabinet
- Mirror with led and anti-humidity glass
- Air extractor
- Led lights
- Towel Sets