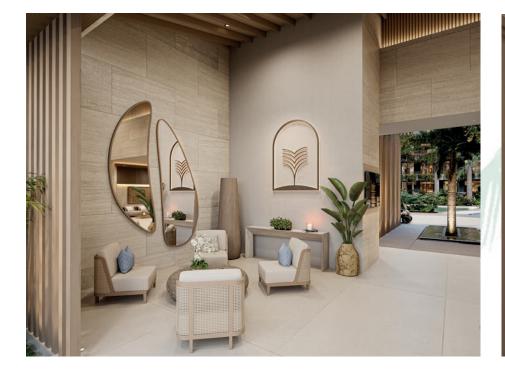

*

- Common corridors floors covered with top quality porcelain tile for exteriors.
- Terraces with stucco finishes for exteriors, decorative exterior cladding and top quality porcelain tile floors.
- Coating of exterior walls in mastered plaster and single-color stucco finish.
- In areas to be tiled with ceramic tile, the walls will be plastered for later placement of the ceramic tile.
- Coating of interior walls in top matte plastic paint.
- Large format porcelain stoneware tile covering of first quality on walls, format 2.40 meters by 1.20 meters.
- Premium imported porcelain tile floors in kitchen, bathroom and laundry area.
- Floors in living room, kitchen and bedrooms of imported large format porcelain stoneware in cream travertine color
- Stone kitchen worktop according to design.





- Imported modular kitchens and stone worktops according to design.
- Sinks composed of a sink well and drainer, with imported stainless steel mixer taps.
- Design mixer taps in bathrooms..
- Top quality sanitary fixtures.
- Bathrooms equipped (accessories, mirrors, lighting fixtures, etc.) of top quality installed.
- All the terraces are directly connected to the living-kitchen area and almost all the main bedrooms.
- Lighting fixtures according to electrical design in the arrival area and terraces.
- Plugs and switches Bticino brand or similar.





### INSTALLATIONS

- Smart central air conditioning in living room and bedroom(s) by split.
- Pre-installation of satellite TV, telephone, intercom and internet.

### URBANIZATION

- Underground parking on two levels with barrier-controll