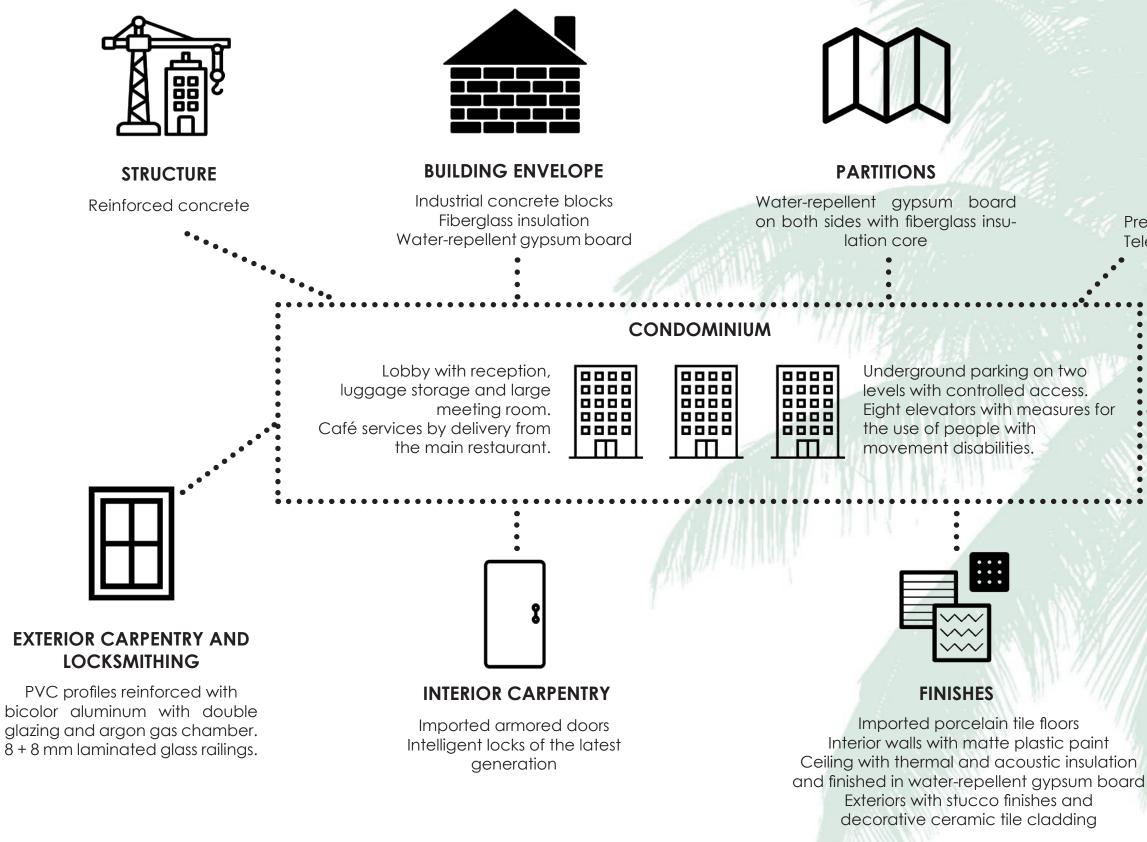

# **BUILDING SPECIFICATIONS**

Our architectural proposal includes superior quality materials imported from Europe that guarantee comfort and durability. They make up large spaces with floor-to-ceiling windows that take advantage of natural light with anti-noise and double glazing with airtight sealing. European kitchen furnished with top quality appliances and kitchenware. Both materials and furniture have been carefully chosen to achieve maximum comfort and quality.

#### INTALLATIONS

Split air conditioning Pre-installation of TV by parabolic dish Telephone, intercom and internet Plugs and switches

#### **FURNITURE**

Kitchens with kitchenware and appliances Finished closet Bathroom with sanitary, fixtures and mirror Light fixtures Bedroom

- Reinforced concrete structure (foundations, columns, load-bearing walls, perimeter strapping, slabs).
- The entire structure will be built in accordance with current standards.
- Structures and concrete control and testing will be carried out by specialized and approved laboratories.
- Foundations and reinforced concrete structures designed for earthquakes and hurricanes.
- The structural project will be carried out by a registered engineer.
- A geotechnical study of the subsoil will be carried out.

### URBANIZATION

- Underground parking on two levels with barrier-controlled vehicle access and video cameras.-
- Eight elevators distributed throughout the Residential with measures for the use of people with movement disabilities.
- Large lobby for pedestrian access with reception services, luggage storage and large meeting room.
- Two elevators in the lobby for the convenience of users.
- Café services for delivery of the main restaurant.
- Telephone exchange and automatic teller machine. .
- Large swimming pools with solarium.
- Green and sports areas with paddle court, tennis court and gym (see other amenities on previous pages).