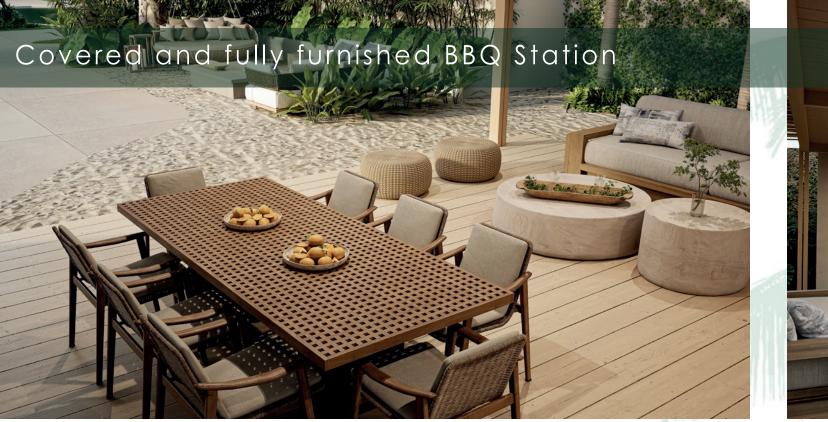

Day care and Green areas Metting and Events area Spa Gym and Wellness Bicycle and Running lane Mini-Golf Tennis and Paddle courts Pet friendly areas

page

MANILA

This type of apartment has large spaces with one bedroom, one bathroom, terrace and living room - kitchen with breakfast bar. Total area of each apartment, depending on the block and level where it is located, will be between 55 and 75 m<sup>2</sup>.