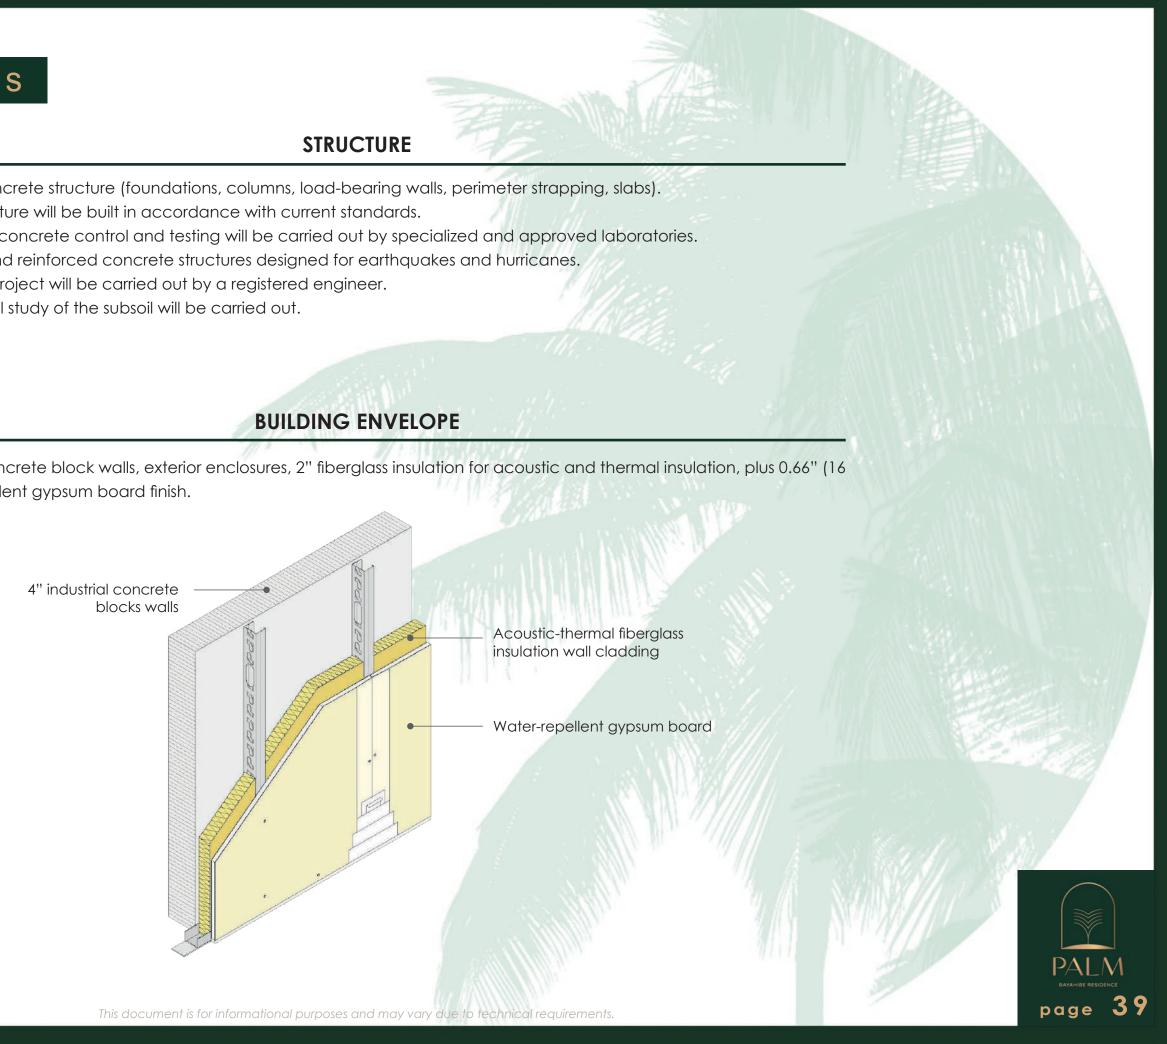

#### **FURNITURE**

Kitchens with kitchenware and appliances Finished closet Bathroom with sanitary, fixtures and mirror Light fixtures Bedroom

- Reinforced concrete structure (foundations, columns, load-bearing walls, perimeter strapping, slabs).
- The entire structure will be built in accordance with current standards.
- Structures and concrete control and testing will be carried out by specialized and approved laboratories.
- Foundations and reinforced concrete structures designed for earthquakes and hurricanes.
- The structural project will be carried out by a registered engineer.
- A geotechnical study of the subsoil will be carried out.

• 4" industrial concrete block walls, exterior enclosures, 2" fiberglass insulation for acoustic and thermal insulation, plus 0.66" (16 mm) water-repellent gypsum board finish.