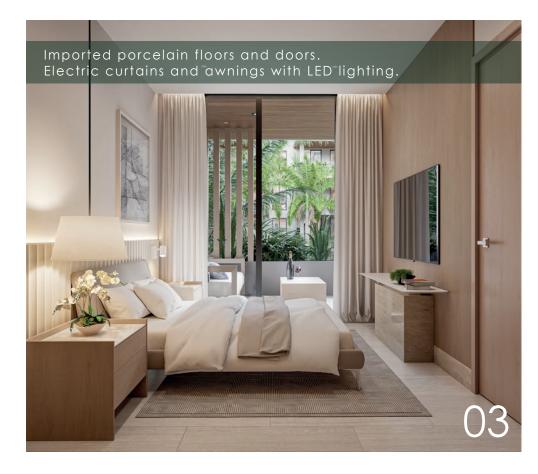

All apartments are fully furnished, with LED ambient lighting, hanging lamps or sconces to create a cozy ambiance at night.

Living area with comfortable sofas and high-end cushions to enjoy the fresh air and tranquility and chaise lounges for sunbathing and relaxing in privacy.

### **FINISHES**

- Common corridors floors covered with top quality porcelain tile for exteriors.
- Terraces with stucco finishes for exteriors, decorative exterior cladding and top quality porcelain tile floors.
- Coating of exterior walls in mastered plaster and single-color stucco finish.
- In areas to be tiled with ceramic tile, the walls will be plastered for later placement of the ceramic tile.
- Coating of interior walls in top matte plastic paint.
- Large format porcelain stoneware tile covering of first quality on walls, format 2.40 meters by 1.20 meters.
- Premium imported porcelain tile floors in kitchen, bathroom and laundry area.
- Floors in living room, kitchen and bedrooms of imported large format porcelain stoneware in cream travertine color
- Stone kitchen worktop according to design.