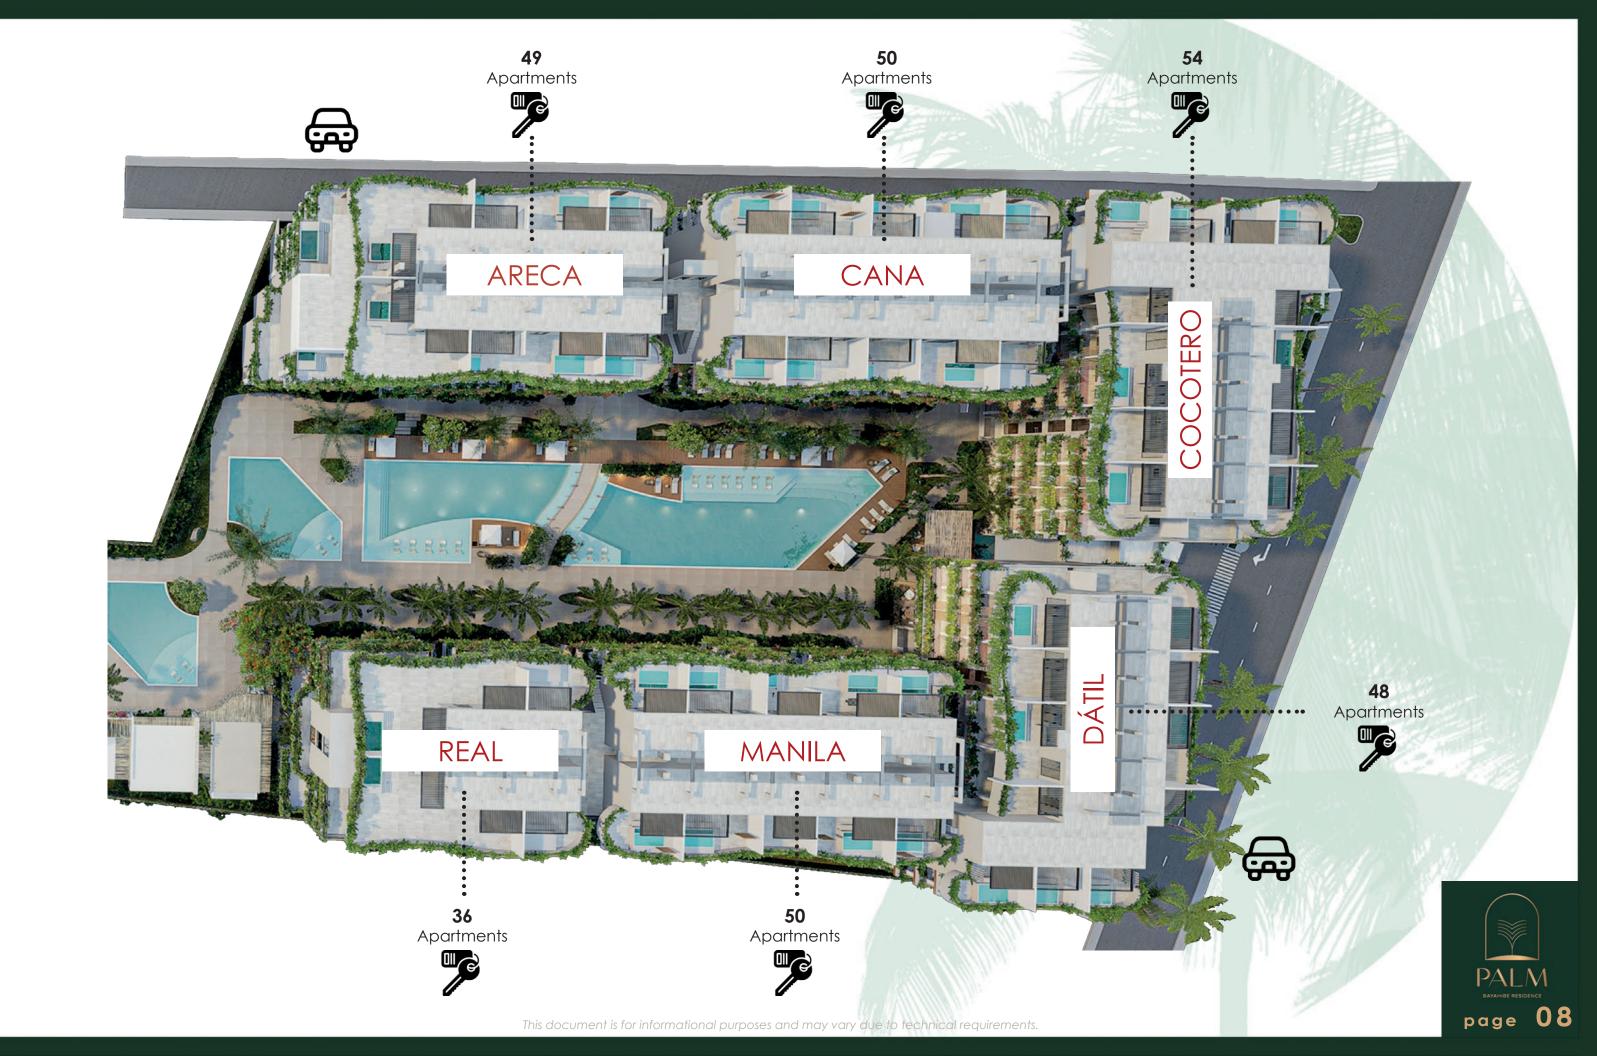

### 287 APARTMENTS (five levels and terrace)

y 2 bedrooms
Penthouses with private pool
2 underground parking levels

Security 24/7 258 parking spaces Outdoor/indoor restaurant 9 commercial premises Large swimming pools Telephone exchange Internet - Wifi Beach transfer Buggies ATM (Automated Teller Machine) Airport transfer service