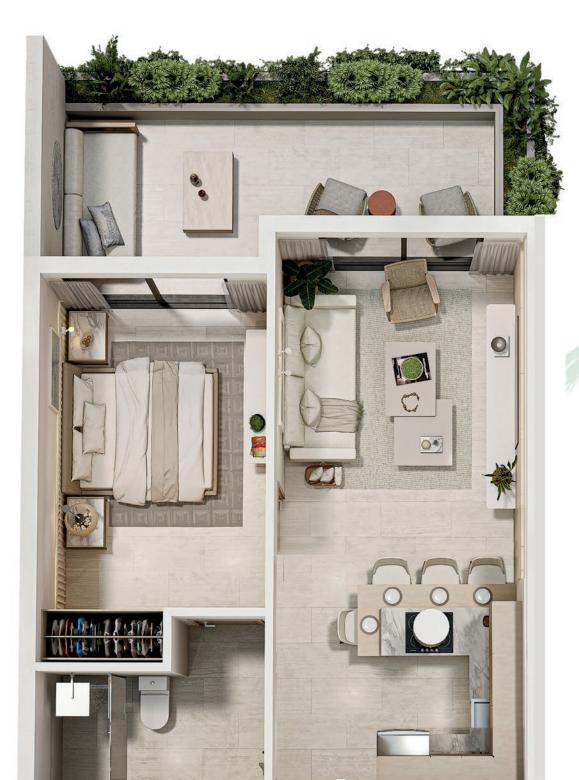

Day care and Green areas Metting and Events area Spa Gym and Wellness Bicycle and Running lane Mini-Golf Tennis and Paddle courts Pet friendly areas

page

MANILA

This type of apartment has large spaces with one bedroom, one bathroom, terrace and living room - kitchen with breakfast bar. Total area of each apartment, depending on the block and level where it is located, will be between 55 and 75 m<sup>2</sup>.

The apartments make intelligent use of space, offering comfortable distributions combined with attractive finishes.

The terraces of luxury apartments our have been meticulously designed to offer an outdoor space that combines elegance, comfort and functionality. Each has been conceived as a private oasis, providing residents with an exceptional space to relax, entertain and enjoy the outdoors in a setting of unparalleled luxury. They offer panoramic views of the city, the ocean, or the surrounding natural environment.

All apartments are fully furnished, with LED ambient lighting, hanging lamps or sconces to create a cozy ambiance at night.

Living area with comfortable sofas and high-end cushions to enjoy the fresh air and tranquility and chaise lounges for sunbathing and relaxing in privacy.