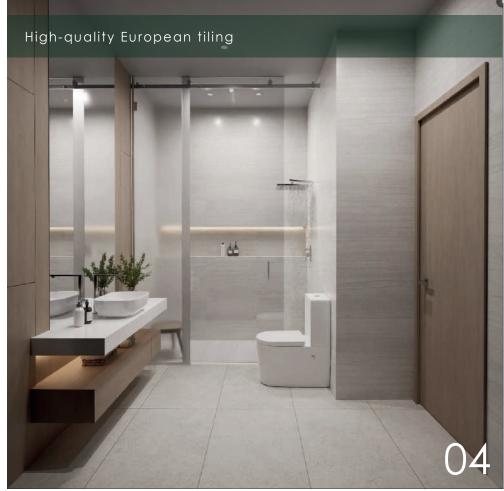

### **FINISHES**

- Common corridors floors covered with top quality porcelain tile for exteriors.
- Terraces with stucco finishes for exteriors, decorative exterior cladding and top quality porcelain tile floors.
- Coating of exterior walls in mastered plaster and single-color stucco finish.
- In areas to be tiled with ceramic tile, the walls will be plastered for later placement of the ceramic tile.
- Coating of interior walls in top matte plastic paint.
- Large format porcelain stoneware tile covering of first quality on walls, format 2.40 meters by 1.20 meters.
- Premium imported porcelain tile floors in kitchen, bathroom and laundry area.
- Floors in living room, kitchen and bedrooms of imported large format porcelain stoneware in cream travertine color
- Stone kitchen worktop according to design.

#### **BATHROOMS**

- Hydromassage column shower
- Tempered glass screen with double door enclosure
- Bathroom accessories
- Washbasin cabinet
- Mirror with led and anti-humidity glass
- Air extractor
- Led lights
- Towel Sets