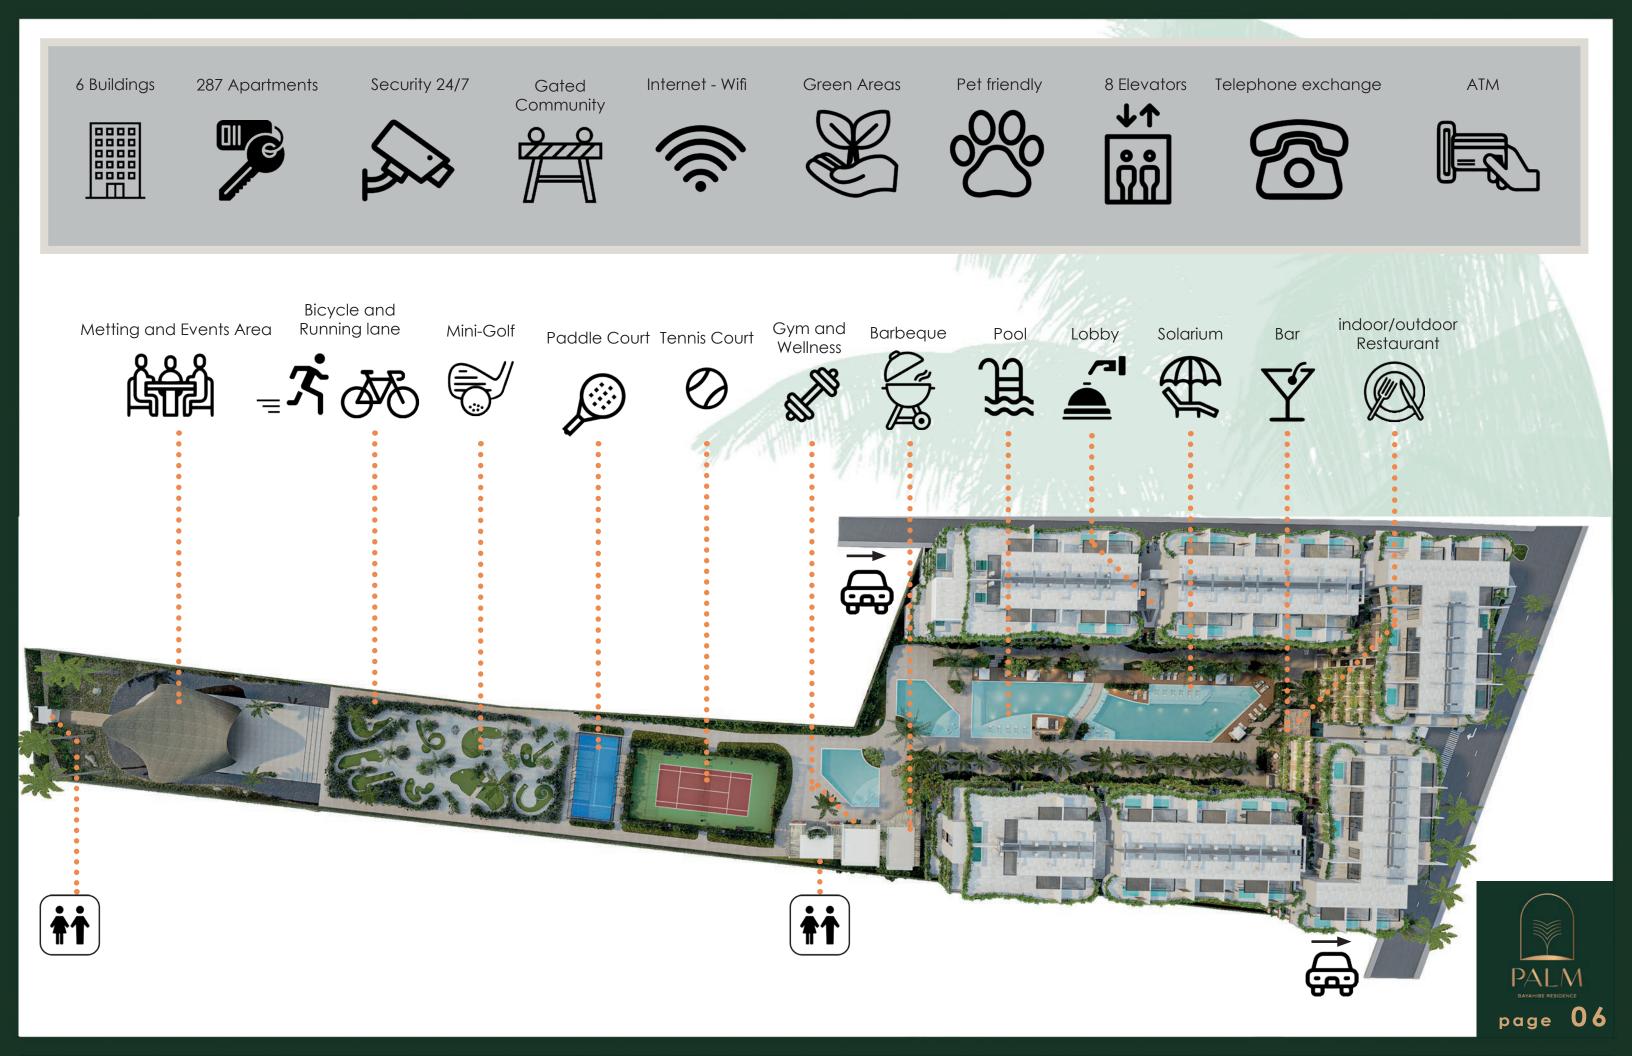

### 287 APARTMENTS (five levels and terrace)

y 2 bedrooms
Penthouses with private pool
2 underground parking levels

Security 24/7 258 parking spaces Outdoor/indoor restaurant 9 commercial premises Large swimming pools Telephone exchange Internet - Wifi Beach transfer Buggies ATM (Automated Teller Machine) Airport transfer service

Day care and Green areas Metting and Events area Spa Gym and Wellness Bicycle and Running lane Mini-Golf Tennis and Paddle courts Pet friendly areas

page

MANILA

This type of apartment has large spaces with one bedroom, one bathroom, terrace and living room - kitchen with breakfast bar. Total area of each apartment, depending on the block and level where it is located, will be between 55 and 75 m<sup>2</sup>.