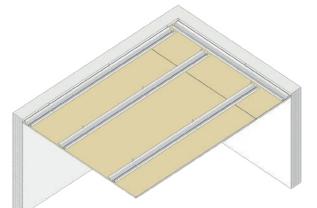

• Ceiling lined with 2" fiberglass thermal acoustic insulation and finished with  $\frac{1}{2}$  " water-repellent gypsum board. Finished with top quality plastic paint.