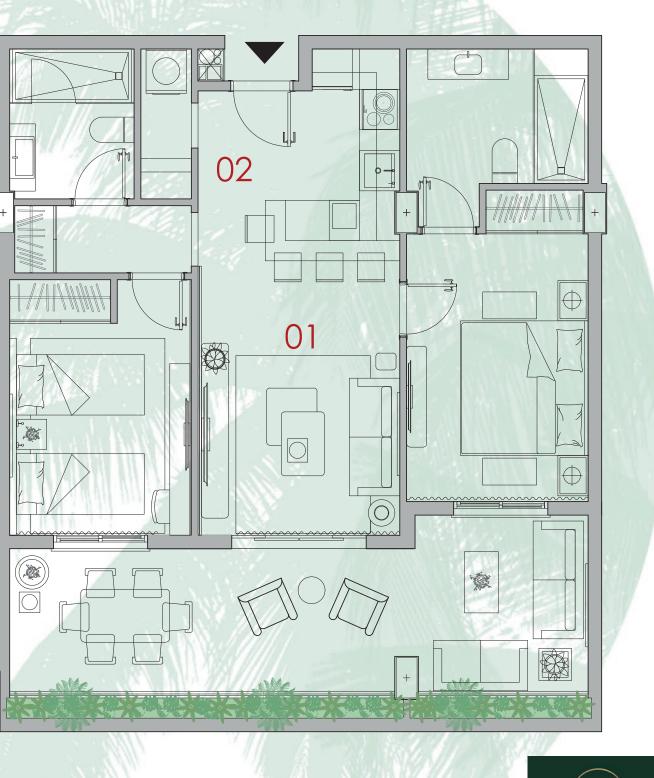

This document is for informational purposes and may vary due to technical requirements.

2 Bathrooms

This type of apartment has large spaces with two bedrooms, two bathrooms, terrace and living room - kitchen with breakfast bar. Total area of each apartment, depending on the block and level where it is located, will be between 76 and 85 m<sup>2</sup>.

The apartments make intelligent use of space, offering comfortable distributions combined with attractive finishes.

The terraces of apartments our luxury have been meticulously designed to offer an outdoor space that combines elegance, comfort and functionality. Each has been conceived as a private oasis, providing residents with an exceptional space to relax, entertain and enjoy the outdoors in a setting of unparalleled luxury. They offer panoramic views of the city, the ocean, or the surrounding natural environment.