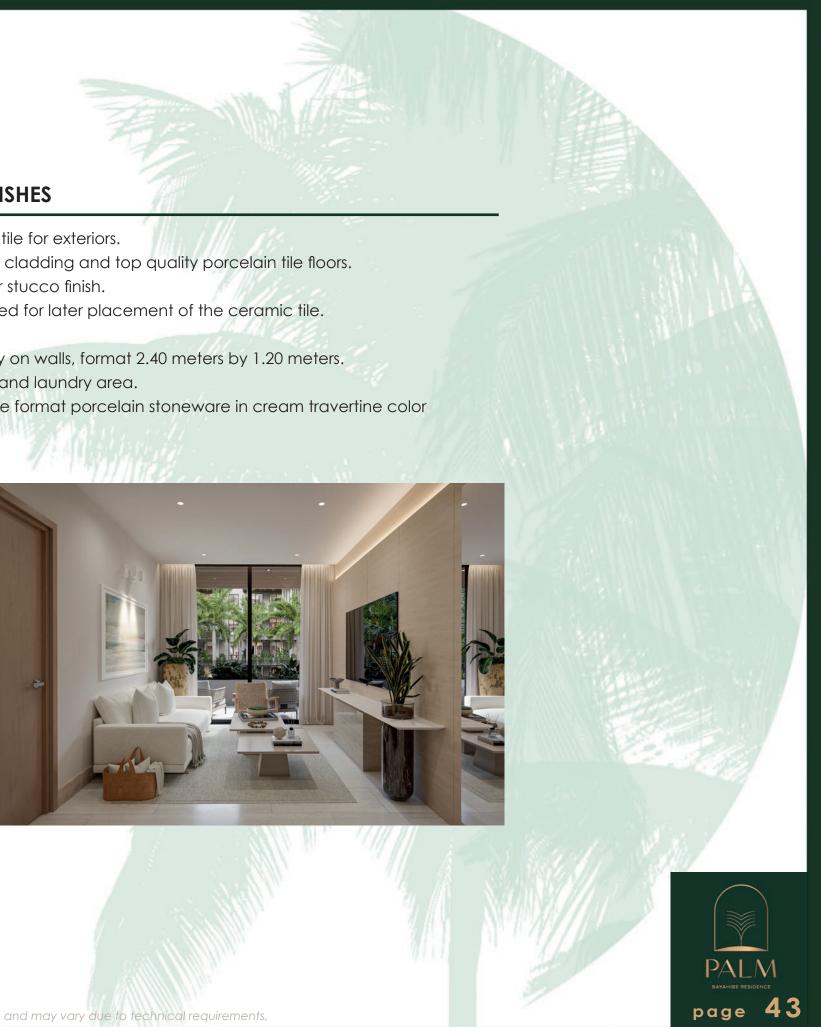

### **FINISHES**

- Common corridors floors covered with top quality porcelain tile for exteriors.
- Terraces with stucco finishes for exteriors, decorative exterior cladding and top quality porcelain tile floors.
- Coating of exterior walls in mastered plaster and single-color stucco finish.
- In areas to be tiled with ceramic tile, the walls will be plastered for later placement of the ceramic tile.
- Coating of interior walls in top matte plastic paint.
- Large format porcelain stoneware tile covering of first quality on walls, format 2.40 meters by 1.20 meters.
- Premium imported porcelain tile floors in kitchen, bathroom and laundry area.
- Floors in living room, kitchen and bedrooms of imported large format porcelain stoneware in cream travertine color
- Stone kitchen worktop according to design.

- Imported modular kitchens and stone worktops according to design.
- Sinks composed of a sink well and drainer, with imported stainless steel mixer taps.
- Design mixer taps in bathrooms..
- Top quality sanitary fixtures.
- Bathrooms equipped (accessories, mirrors, lighting fixtures, etc.) of top quality installed.
- All the terraces are directly connected to the living-kitchen area and almost all the main bedrooms.
- Lighting fixtures according to electrical design in the arrival area and terraces.
- Plugs and switches Bticino brand or similar.