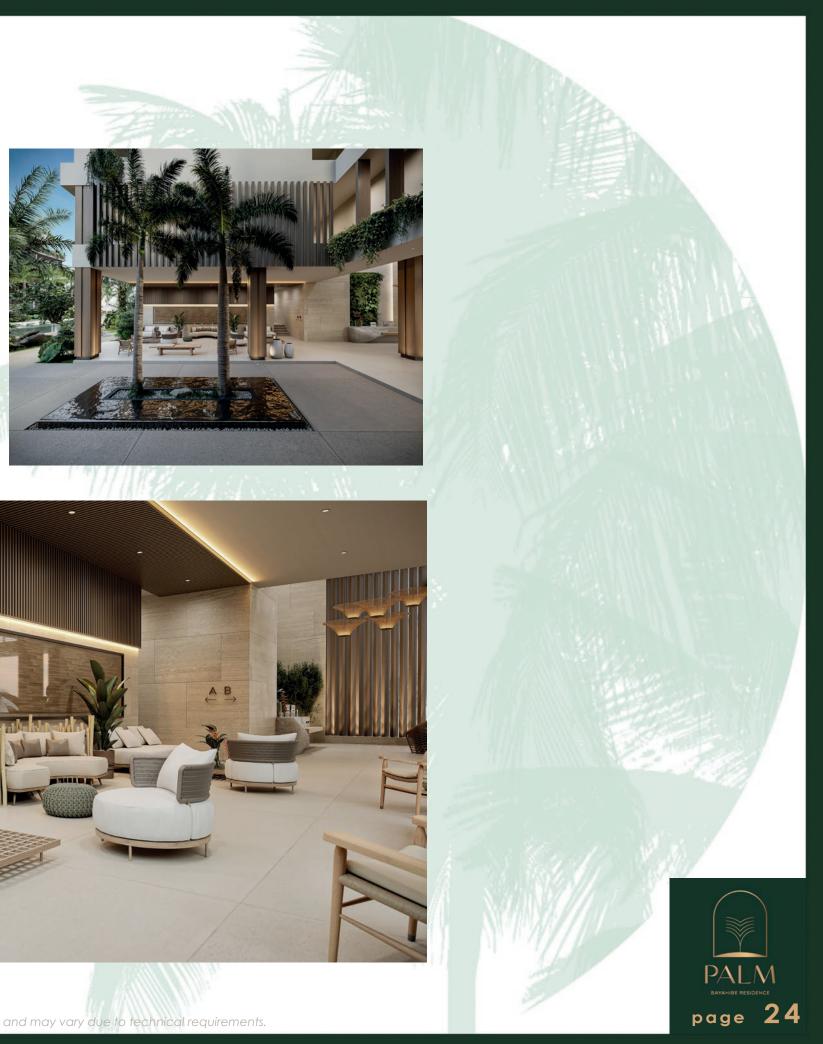

All apartments are fully furnished, with LED ambient lighting, hanging lamps or sconces to create a cozy ambiance at night.

Living area with comfortable sofas and high-end cushions to enjoy the fresh air and tranquility and chaise lounges for sunbathing and relaxing in privacy.

0 0.

This document is for informational purposes and may vary due to technical requirements.





















# 







 $(\mathfrak{O})$ 

Ľ,

Glass railing for unobstructed views and a sense of spaciousness. Chaiselongue for sunbathing and relaxing in privacy. Lush plants, decorative pots and vertical gardens to create a natural and peaceful a natural and peaceful atmosphere.











This document is for informational purposes and may vary due to technical requirements.

page 22

# Lobby





# Lobby







# Social Areas





# Social Areas





## Sports Areas





There is nothing better than having an area where you can practice your sports and have a healthy entertainment.





# Sports Areas

Mini-Golf







### Events Areas



Unique and versatile space. An event area that combines the best of both worlds. Our indoor and outdoor event area is an exceptional amenity that offers you the flexibility to host unforgettable events.

### Paraboloid Hyperbole





# Pools Area





# Pools Area









# Commercial Area



#### Coworking

...

Supermarket

ATM (automatic teller machine)

Pharmacy / beauty salon

Outdoor/indoor Restaurant

#### ····· Health Clinic









# Commercial Area







# **BUILDING SPECIFICATIONS**



Our architectural proposal includes superior quality materi