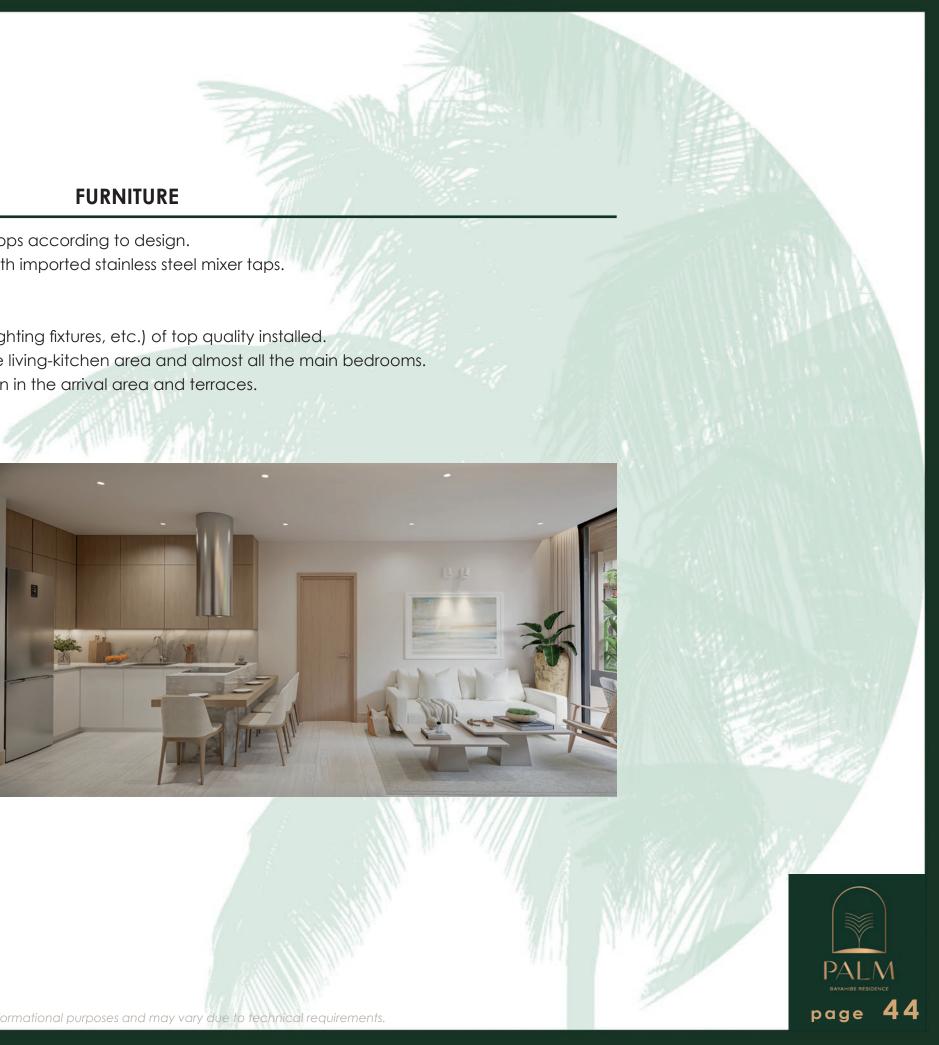

#### **FURNITURE**

Kitchens with kitchenware and appliances Finished closet Bathroom with sanitary, fixtures and mirror Light fixtures Bedroom

- Reinforced concrete structure (foundations, columns, load-bearing walls, perimeter strapping, slabs).
- The entire structure will be built in accordance with current standards.
- Structures and concrete control and testing will be carried out by specialized and approved laboratories.
- Foundations and reinforced concrete structures designed for earthquakes and hurricanes.
- The structural project will be carried out by a registered engineer.
- A geotechnical study of the subsoil will be carried out.

- Imported modular kitchens and stone worktops according to design.
- Sinks composed of a sink well and drainer, with imported stainless steel mixer taps.
- Design mixer taps in bathrooms..
- Top quality sanitary fixtures.
- Bathrooms equipped (accessories, mirrors, lighting fixtures, etc.) of top quality installed.
- All the terraces are directly connected to the living-kitchen area and almost all the main bedrooms.
- Lighting fixtures according to electrical design in the arrival area and terraces.
- Plugs and switches Bticino brand or similar.