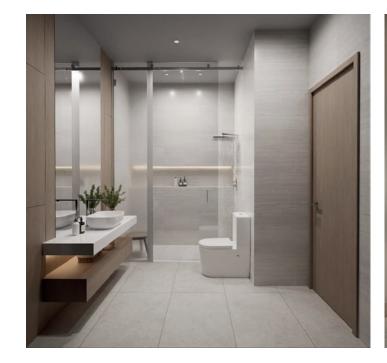

#### **BATHROOMS**

- Hydromassage column shower
- Tempered glass screen with double door enclosure
- Bathroom accessories
- Washbasin cabinet
- Mirror with led and anti-humidity glass
- Air extractor
- Led lights
- Towel Sets