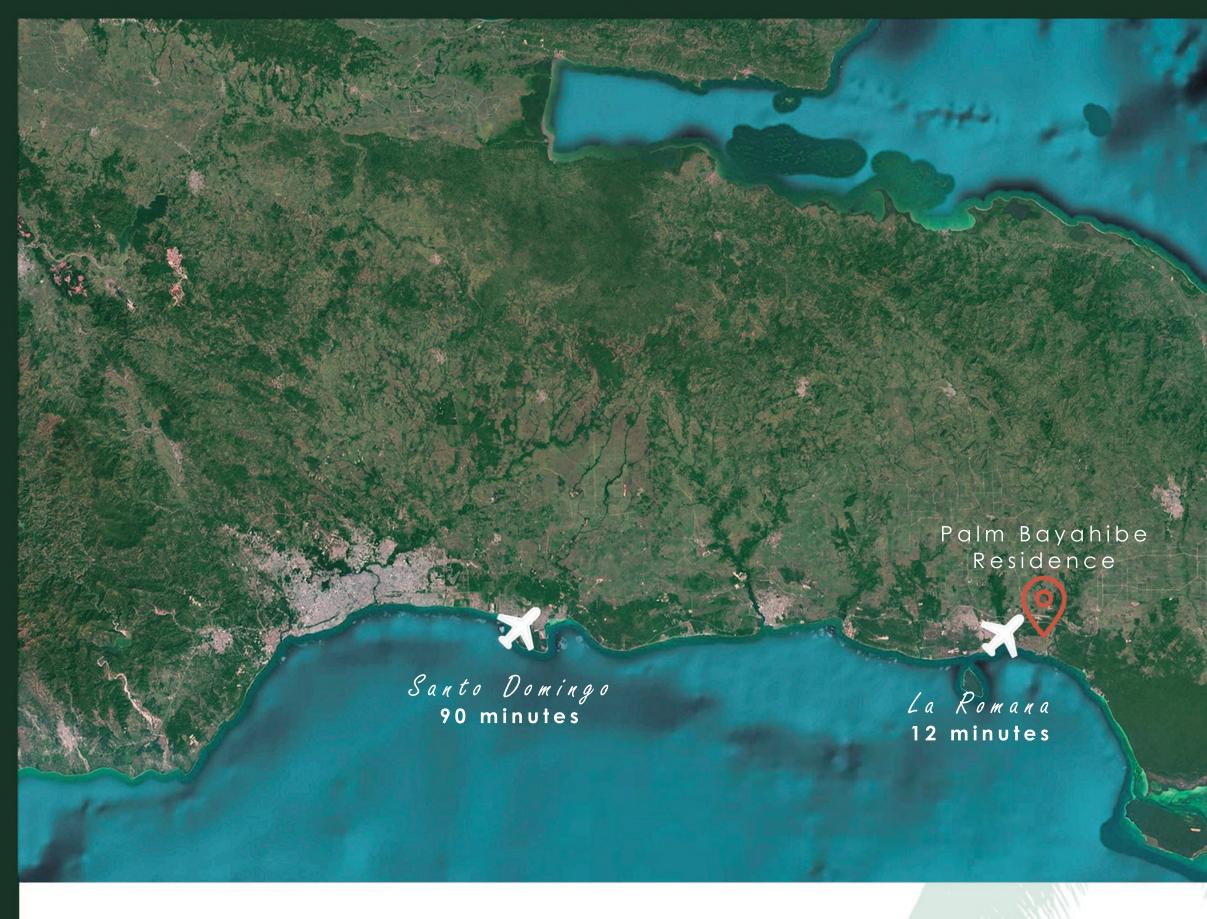

# Proximity to Airports

Panta Cana 50 minutes

# Location

Immerse yourself in the turquoise waters of Bayahibe Beach, located just 12 minutes from the Resort.

# Proyect

Immerse yourself in a fantastic luxury resort located in the tropical paradise of Bayahibe in the Dominican Republic. Close to Bayahibe Beach and Dominicus Beach which are located 900 meters and 6 kilometers away respectively.