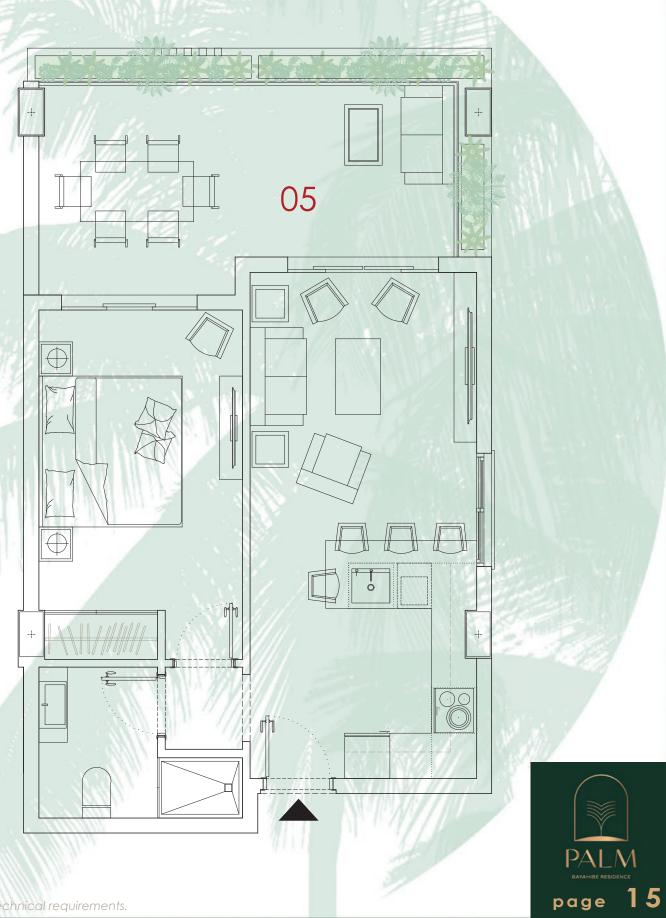

This document is for informational purposes and may vary due to technical requirements.

2 Bathrooms

This type of apartment has large spaces with two bedrooms, two bathrooms, terrace and living room - kitchen with breakfast bar. Total area of each apartment, depending on the block and level where it is located, will be between 76 and 85 m<sup>2</sup>.