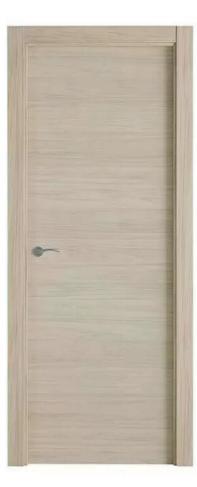

ERIOR CARPENTRY AND LOCKSMITHING**

- Windows and glass doors for access to terraces, with PVC profiles reinforced with two-color aluminum (white inside, dark gray outside) with 4 mm double glazing, 16 mm argon gas chamber, 4 mm outside glass with UV polarized treatment, with mosquito net.
- In some houses tilt and turn doors and in others large sliding windows to main terraces.
- 8 + 8 mm laminated glass railings joined with polyvinyl butyral.



Exterior carpentry (windows) detail

Railing detail



- Armored doors with imported oak panelling and intelligent locks of the latest secure-digital generation.
- Interior door locks.
- Closet finished with waterproof and fireproof materials.
- Interior doors with smooth finish in light wood, equipped with sealing gasket (rubber weatherstrip).





Interior door

### **FINISHES**

- Common corridors floors covered with top quality porcelain tile for exteriors.
- Terraces with stucco finishes for exteriors, decorative exterior cladding and top quality porcelain tile floors.
- Coating of exterior walls in mastered plaster and single-color stucco finish.
- In areas to be tiled with ceramic tile, the walls will be plastered for later placement of the ceramic tile.
- Coating of interior walls in top matte plastic paint.
- Large format porcelain stoneware tile covering of first quality on walls, format 2.40 meters by 1.20 meters.
- Premium imported porcelain tile floors in kitchen, bathroom and laundry area.
- Floors in living room, kitchen and bedrooms of imported large format porcelain stoneware in cream travertine color
- Stone kitc