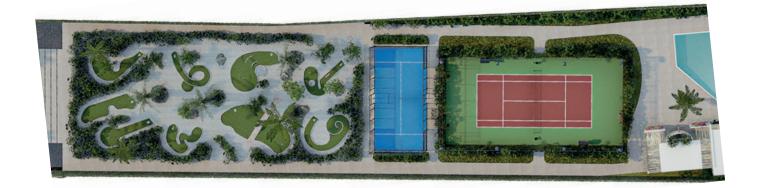

## Sports Areas

There is nothing better than having an area where you can practice your sports and have a healthy entertainment.

# Sports Areas

Mini-Golf

### URBANIZATION

- Underground parking on two levels with barrier-controlled vehicle access and video cameras.-
- Eight elevators distributed throughout the Residential with measures for the use of people with movement disabilities.
- Large lobby for pedestrian access with reception services, luggage storage and large meeting room.
- Two elevators in the lobby for the convenience of users.
- Café services for delivery of the main restaurant.
- Telephone exchange and automatic teller machine. .
- Large swimming pools with solarium.
- Green and sports areas with paddle court, tennis court and gym (see other amenities on previous pages).