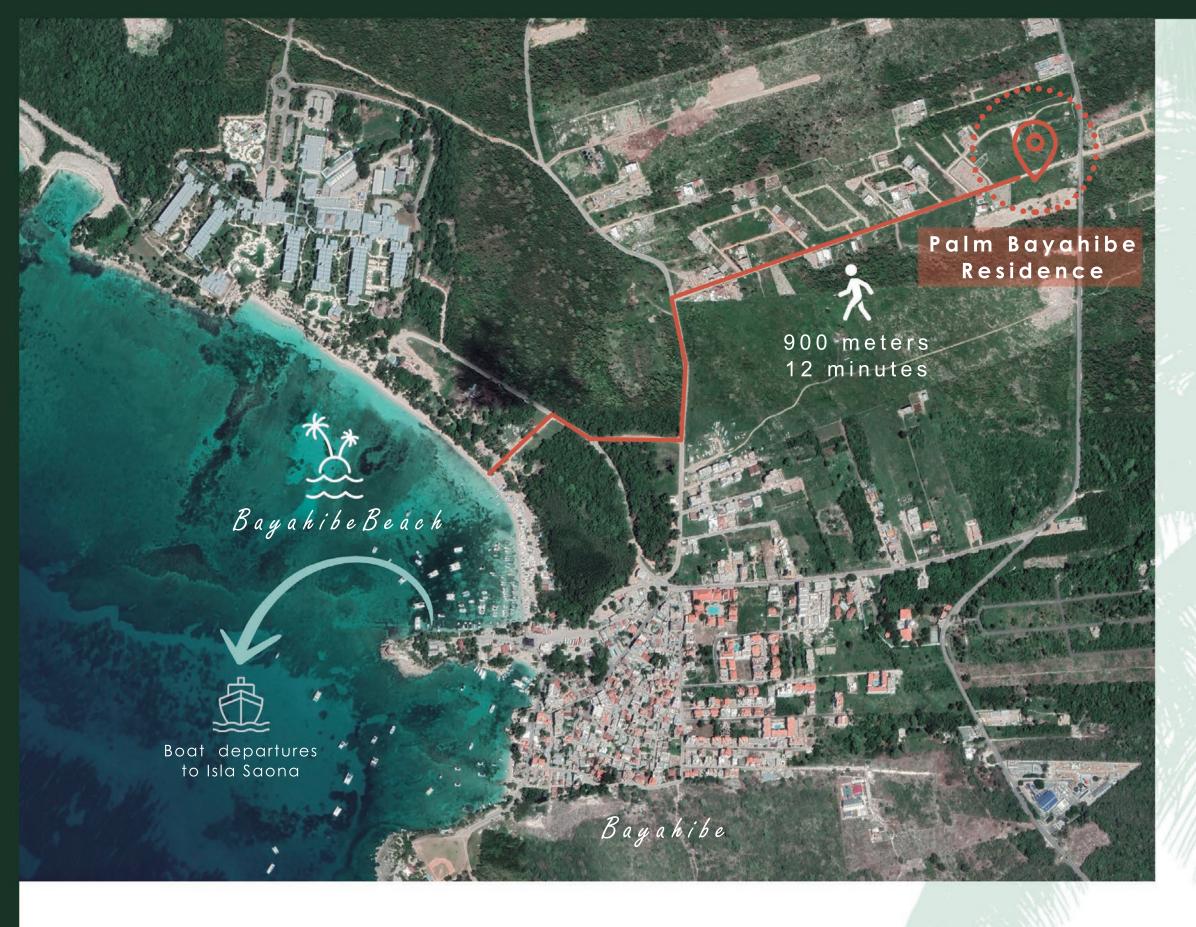

### La Altagracia

Palm Bayahibe Residence

# Proximity to Airports

Panta Cana 50 minutes

# Location

Immerse yourself in the turquoise waters of Bayahibe Beach, located just 12 minutes from the Resort.

# Proyect

Immerse yourself in a fantastic luxury resort located in the tropical paradise of Bayahibe in the Dominican Republic. Close to Bayahibe Beach and Dominicus Beach which are located 900 meters and 6 kilometers away respectively.