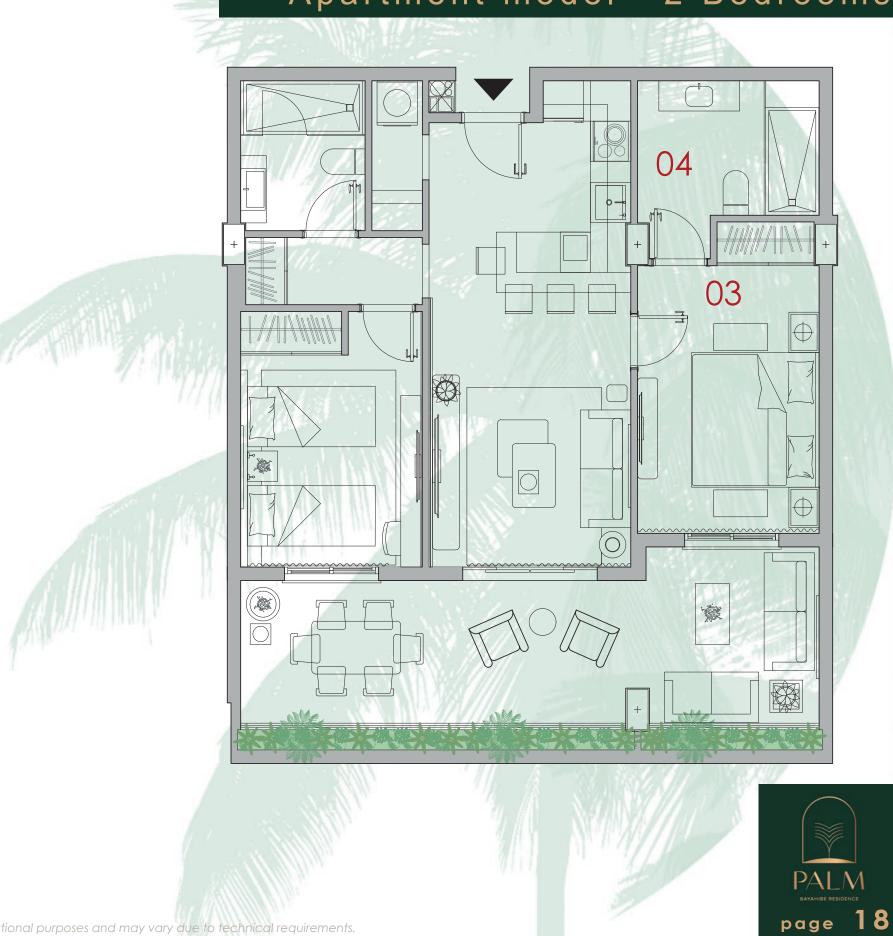

This document is for informational purposes and may vary due to technical requirements.

2 Bathrooms

This type of apartment has large spaces with two bedrooms, two bathrooms, terrace and living room - kitchen with breakfast bar. Total area of each apartment, depending on the block and level where it is located, will be between 76 and 85 m<sup>2</sup>.

The apartments make intelligent use of space, offering comfortable distributions combined with attractive finishes.

The terraces of apartments our luxury have been meticulously designed to offer an outdoor space that combines elegance, comfort and functionality. Each has been conceived as a private oasis, providing residents with an exceptional space to relax, entertain and enjoy the outdoors in a setting of unparalleled luxury. They offer panoramic views of the city, the ocean, or the surrounding natural environment.

All apartments are fully furnished, with LED ambient lighting, hanging lamps or sconces to create a cozy ambiance at night.

Living area with comfortable sofas and high-end cushions to enjoy the fresh air and tranquility and chaise lounges for sunbathing and relaxing in privacy.