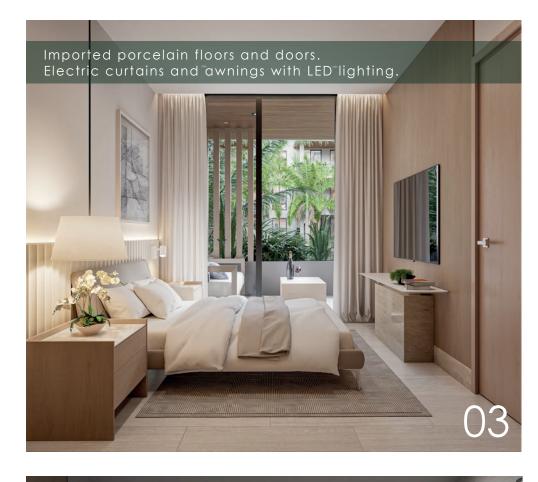

All apartments are fully furnished, with LED ambient lighting, hanging lamps or sconces to create a cozy ambiance at night.

Living area with comfortable sofas and high-end cushions to enjoy the fresh air and tranquility and chaise lounges for sunbathing and relaxing in privacy.