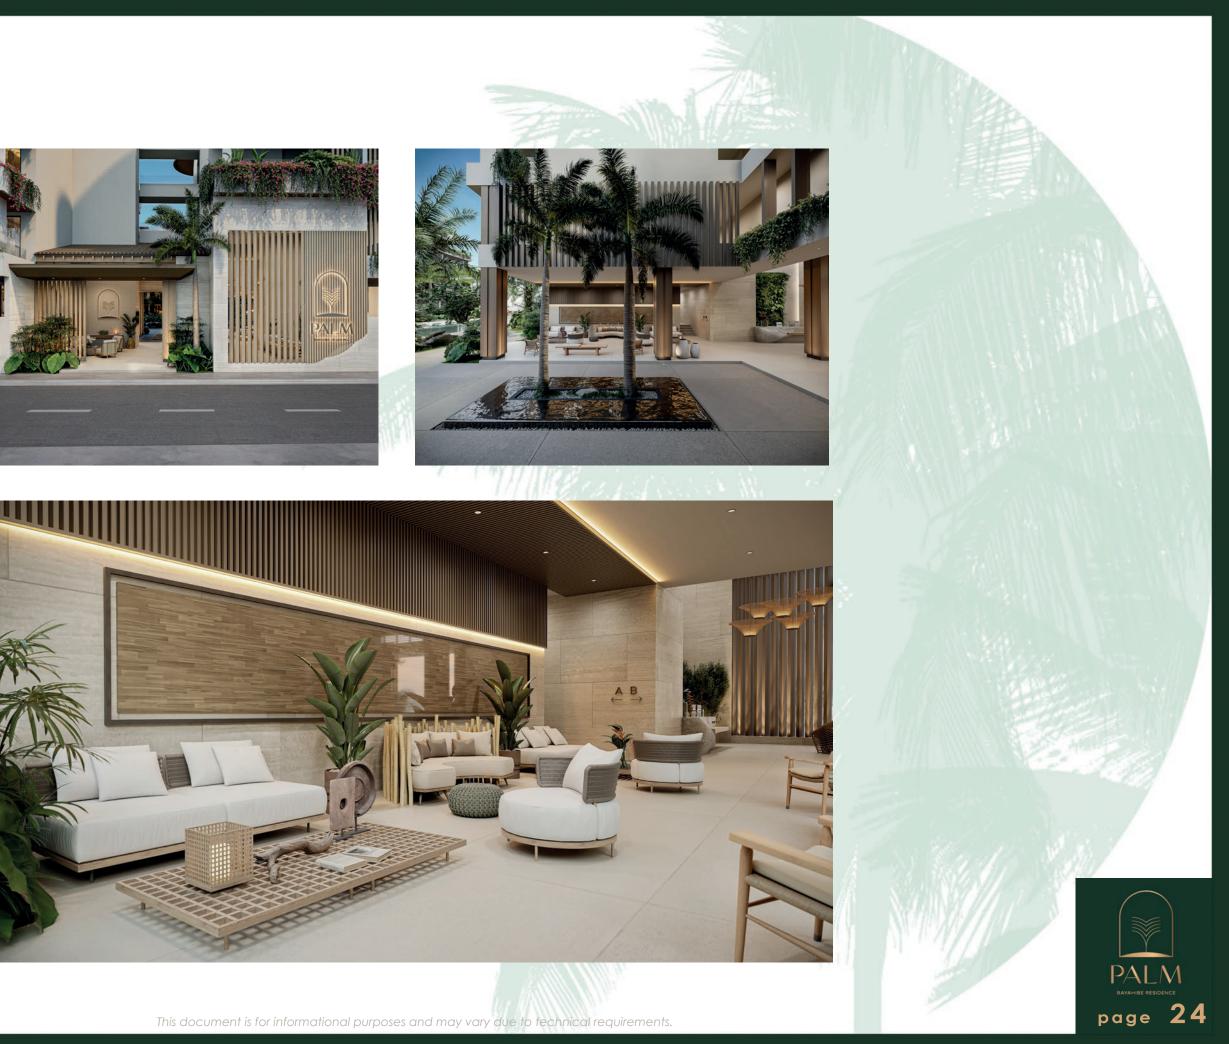

l apartments are fully furnished, with LED ambient lighting, hanging lamps or sconces to create a cozy ambiance at night.

Living area with comfortable sofas and high-end cushions to enjoy the fresh air and tranquility and chaise lounges for sunbathing and relaxing in privacy.

0 0.

This document is for informational purposes and may vary due to technical requirements.





















# 







 $(\mathfrak{O})$ 

Ľ,

Glass railing for unobstructed views and a sense of spaciousness. Chaiselongue for sunbathing and relaxing in privacy. Lush plants, decorative pots and vertical gardens to create a natural and peaceful a natural and peaceful atmosphere.











This document is for informational purposes and may vary due to technical requirements.

page 22

# Lobby





# Lobby







# Social Areas





# Social Areas





## Sports Areas





There is nothing better than having an area where you can practice your sports and have a healthy entertainment.





# Sports Areas

Mini-Golf







### Events Areas



Unique and versatile space. An event area that combines the best of both worlds. Our indoor and outdoor event area is an exceptional amenity that offers you the flexibility to host unforgettable events.

### Paraboloid Hyperbole





# Pools Area





# Pools Area









# Commercial Area



#### Coworking

...

Supermarket

ATM (automatic teller machine)

Pharmacy / beauty salon

Outdoor/indoor Restaurant

#### ····· Health Clinic









# Commercial Area







# **BUILDING SPECIFICATIONS**



Our architectural proposal includes superior quality material